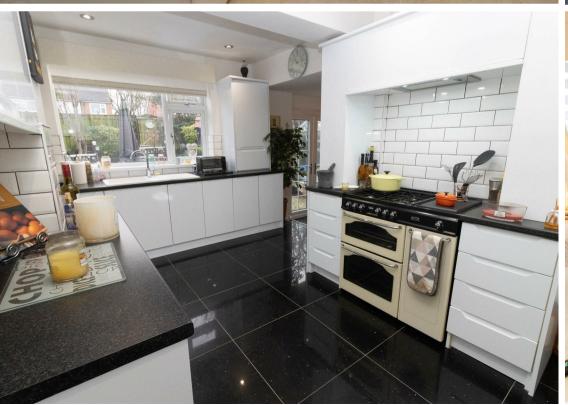

Internally the property briefly comprises to the ground floor:entrance porch, hallway, extended open plan lounge dining room,
modern kitchen with built-in appliances, family room with French
doors to the rear garden, downstairs WC and storage. To the first
floor there are three bedrooms; all with fitted wardrobes and
there is a modern family bathroom WC with three piece suite and
shower over the bath. There is also access via a ladder leading to
boarded loft space with Velux windows. The property further
benefits from gas central heating and double glazing.

www.janforsterestates.com

Lounge 13'2" x 11'2" (4.03 x 3.41)

Dining Area 10'7" x 8'7" (3.25 x 2.64)

Kitchen 9'0" x 15'3" (2.75 x 4.66)

Family Room 10'7" x 9'4" (3.24 x 2.87)

Bedroom One 12'9" x 11'9" (3.89 x 3.60)