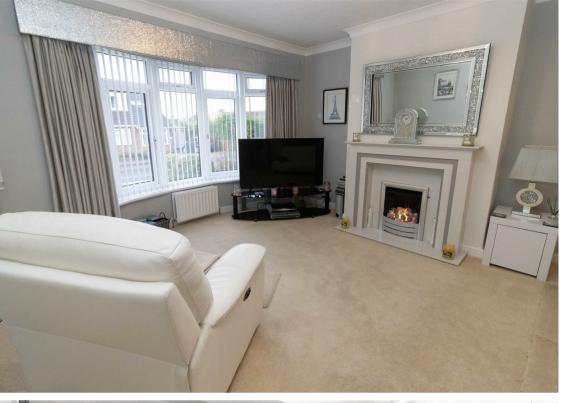

Internally the property briefly comprises to the ground floor:entrance porch, hallway, extended open plan lounge dining room,
modern kitchen with built-in appliances, family room with French
doors to the rear garden, downstairs WC and storage. To the first
floor there are three bedrooms; all with fitted wardrobes and
there is a modern family bathroom WC with three piece suite and
shower over the bath. There is also access via a ladder leading to
boarded loft space with Velux windows. The property further
benefits from gas central heating and double glazing.

www.janforsterestates.com

Lounge 13'2" x 11'2" (4.03 x 3.41)

Dining Area 10'7" x 8'7" (3.25 x 2.64)

Kitchen 9'0" x 15'3" (2.75 x 4.66)

Family Room 10'7" x 9'4" (3.24 x 2.87)

Bedroom One 12'9" x 11'9" (3.89 x 3.60)