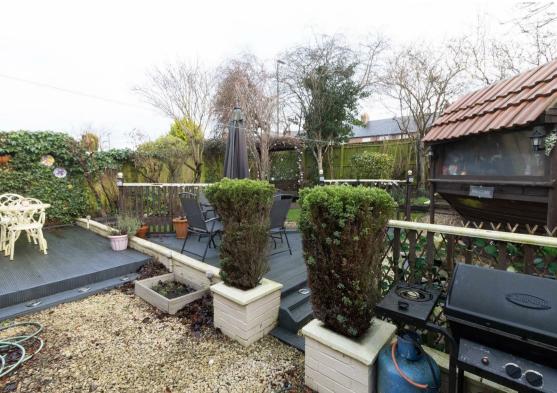

Externally there is a block paved driveway to the front providing off street parking leading to the attached double garage with electric up and over door. There is also a charming garden to the rear with decked areas, lawn and raised planters.