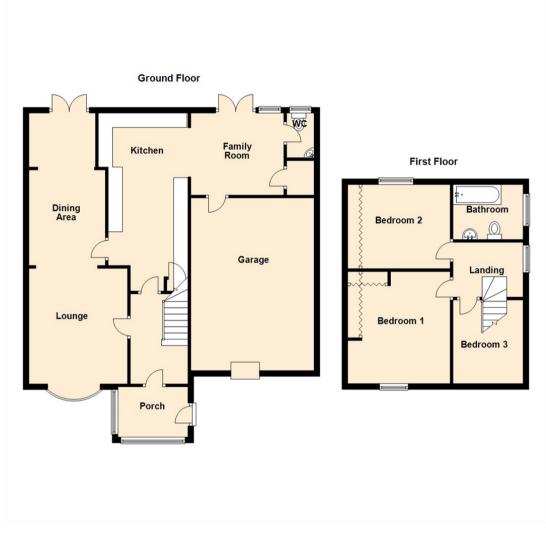

Internally the property briefly comprises to the ground floor:entrance porch, hallway, extended open plan lounge dining room,
modern kitchen with built-in appliances, family room with French
doors to the rear garden, downstairs WC and storage. To the first
floor there are three bedrooms; all with fitted wardrobes and
there is a modern family bathroom WC with three piece suite and
shower over the bath. There is also access via a ladder leading to
boarded loft space with Velux windows. The property further
benefits from gas central heating and double glazing.

www.janforsterestates.com

Lounge 13'2" x 11'2" (4.03 x 3.41)

Dining Area 10'7" x 8'7" (3.25 x 2.64)

Kitchen 9'0" x 15'3" (2.75 x 4.66)

Family Room 10'7" x 9'4" (3.24 x 2.87)

Bedroom One 12'9" x 11'9" (3.89 x 3.60)

Bedroom Two 8'8" x 11'9" (2.66 x 3.60)

Bedroom Three 9'7" x 8'0" (2.94 x 2.45)

Gosforth
Newcastle
High Heaton
Tynemouth
Low Fell
Property Management Centre

0191 236 2070

0191 284 4050

0191 270 1122

0191 257 2000