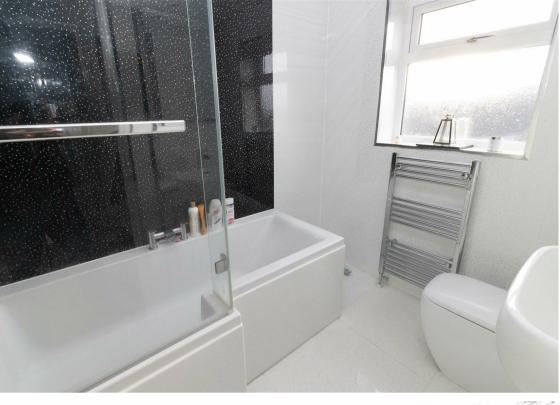

Internally the property briefly comprises to the ground floor:entrance porch, hallway, extended open plan lounge dining room,
modern kitchen with built-in appliances, family room with French
doors to the rear garden, downstairs WC and storage. To the first
floor there are three bedrooms; all with fitted wardrobes and
there is a modern family bathroom WC with three piece suite and
shower over the bath. There is also access via a ladder leading to
boarded loft space with Velux windows. The property further
benefits from gas central heating and double glazing.