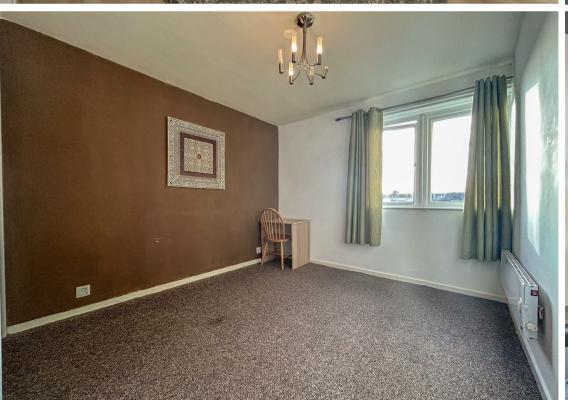

The accommodation is available for immediate inspection and briefly comprises:- secured communal entrance hall, bright and airy lounge/diner, kitchen with fitted wall and floor units, shower room with double walk in shower and two double bedrooms; bedroom one with built-in store.

Lounge 10'3" x 16'0" (3.13 x 4.88)

Kitchen 7'8" x 6'11" (2.36 x 2.13)

Bedroom One 12'7" x 10'0" (3.85 x 3.05)

Bedroom Two 12'7" x 7'9" (3.85 x 2.37)

Gosforth 0191 236 2070 **High Heaton** 0191 270 1122 **Tynemouth** 0191 257 2000 **Property Management Centre** 0191 236 2680