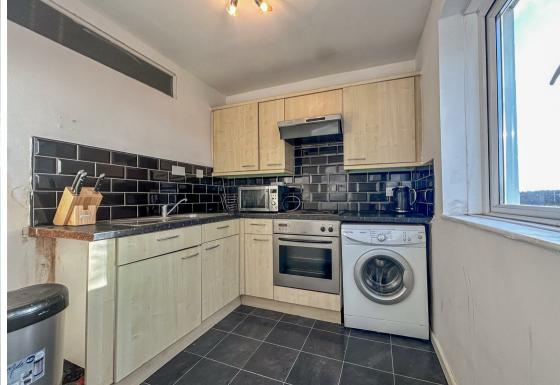

The accommodation is available for immediate inspection and briefly comprises:- secured communal entrance hall, bright and airy lounge/diner, kitchen with fitted wall and floor units, shower room with double walk in shower and two double bedrooms; bedroom one with built-in store.

Lounge 10'3" x 16'0" (3.13 x 4.88)

Kitchen 7'8" x 6'11" (2.36 x 2.13)

Bedroom One 12'7" x 10'0" (3.85 x 3.05)

Bedroom Two 12'7" x 7'9" (3.85 x 2.37)

Gosforth 0191 236 2070 **High Heaton** 0191 270 1122 **Tynemouth** 0191 257 2000 **Property Management Centre** 0191 236 2680