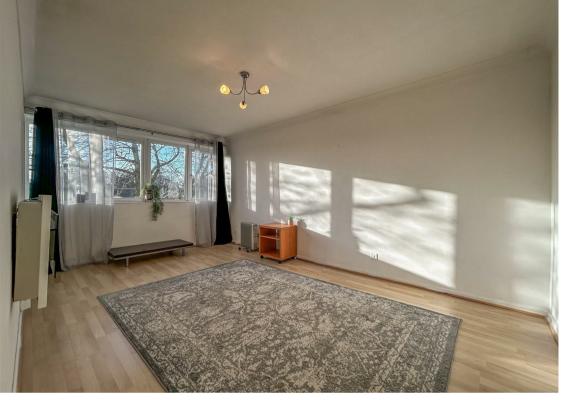

The accommodation is available for immediate inspection and briefly comprises:- secured communal entrance hall, bright and airy lounge/diner, kitchen with fitted wall and floor units, shower room with double walk in shower and two double bedrooms; bedroom one with built-in store.

Lounge 10'3" x 16'0" (3.13 x 4.88)

Kitchen 7'8" x 6'11" (2.36 x 2.13)

Bedroom One 12'7" x 10'0" (3.85 x 3.05)

Bedroom Two 12'7" x 7'9" (3.85 x 2.37)

Gosforth 0191 236 2070 **High Heaton** 0191 270 1122 **Tynemouth** 0191 257 2000 **Property Management Centre** 0191 236 2680