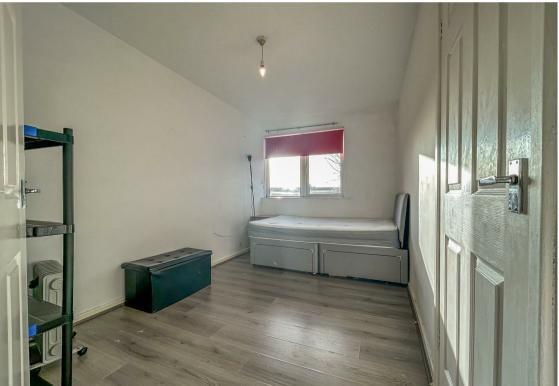

The accommodation is available for immediate inspection and briefly comprises:- secured communal entrance hall, bright and airy lounge/diner, kitchen with fitted wall and floor units, shower room with double walk in shower and two double bedrooms; bedroom one with built-in store.

Lounge 10'3" x 16'0" (3.13 x 4.88)

Kitchen 7'8" x 6'11" (2.36 x 2.13)

Bedroom One 12'7" x 10'0" (3.85 x 3.05)

Bedroom Two 12'7" x 7'9" (3.85 x 2.37)

Gosforth 0191 236 2070 **High Heaton** 0191 270 1122 **Tynemouth** 0191 257 2000 **Property Management Centre** 0191 236 2680