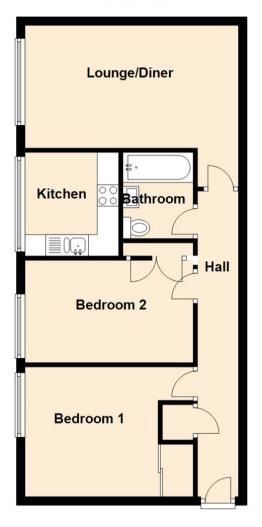

The accommodation is available for immediate inspection and briefly comprises:- secured communal entrance hall, bright and airy lounge/diner, kitchen with fitted wall and floor units, shower room with double walk in shower and two double bedrooms; bedroom one with built-in store.

Lounge 10'3" x 16'0" (3.13 x 4.88)

Kitchen 7'8" x 6'11" (2.36 x 2.13)

Bedroom One 12'7" x 10'0" (3.85 x 3.05)

Bedroom Two 12'7" x 7'9" (3.85 x 2.37)

Gosforth 0191 236 2070 **High Heaton** 0191 270 1122 **Tynemouth** 0191 257 2000 **Property Management Centre** 0191 236 2680