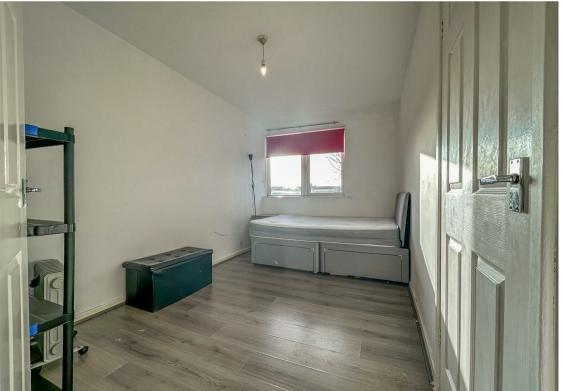

The accommodation is available for immediate inspection and briefly comprises:- secured communal entrance hall, bright and airy lounge/diner, kitchen with fitted wall and floor units, shower room with double walk in shower and two double bedrooms; bedroom one with built-in store.

Lounge 10'3" x 16'0" (3.13 x 4.88)

Kitchen 7'8" x 6'11" (2.36 x 2.13)

Bedroom One 12'7" x 10'0" (3.85 x 3.05)

Bedroom Two 12'7" x 7'9" (3.85 x 2.37)

 Gosforth
 0191 236 2070

 Newcastle
 0191 284 4050

 High Heaton
 0191 270 1122