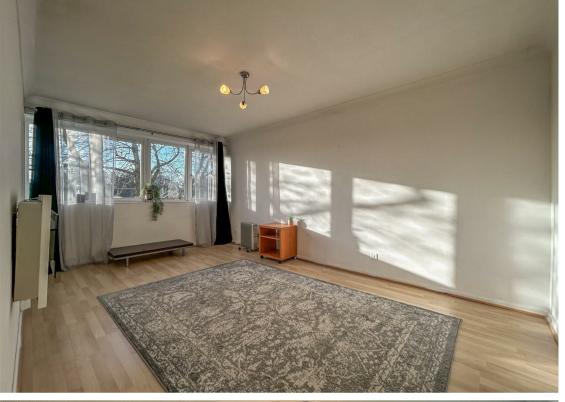

The accommodation is available for immediate inspection and briefly comprises:- secured communal entrance hall, bright and airy lounge/diner, kitchen with fitted wall and floor units, shower room with double walk in shower and two double bedrooms; bedroom one with built-in store.

Lounge 10'3" x 16'0" (3.13 x 4.88)

Kitchen 7'8" x 6'11" (2.36 x 2.13)

Bedroom One 12'7" x 10'0" (3.85 x 3.05)

Bedroom Two 12'7" x 7'9" (3.85 x 2.37)

 Gosforth
 0191 236 2070

 Newcastle
 0191 284 4050

 High Heaton
 0191 270 1122