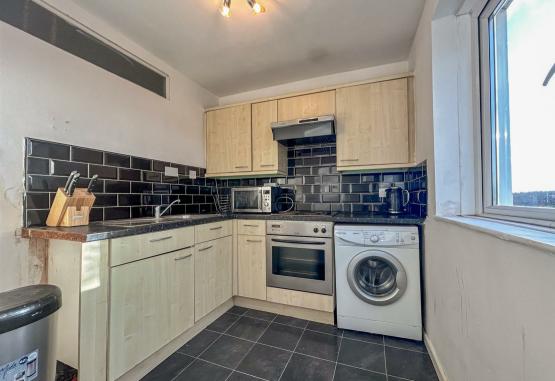

The accommodation is available for immediate inspection and briefly comprises:- secured communal entrance hall, bright and airy lounge/diner, kitchen with fitted wall and floor units, shower room with double walk in shower and two double bedrooms; bedroom one with built-in store.

Lounge 10'3" x 16'0" (3.13 x 4.88)

Kitchen 7'8" x 6'11" (2.36 x 2.13)

Bedroom One 12'7" x 10'0" (3.85 x 3.05)

Bedroom Two 12'7" x 7'9" (3.85 x 2.37)

 Gosforth
 0191 236 2070

 Newcastle
 0191 284 4050

 High Heaton
 0191 270 1122