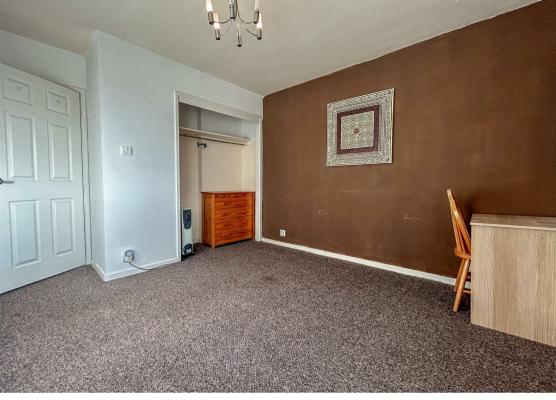

The accommodation is available for immediate inspection and briefly comprises:- secured communal entrance hall, bright and airy lounge/diner, kitchen with fitted wall and floor units, shower room with double walk in shower and two double bedrooms; bedroom one with built-in store.

Lounge 10'3" x 16'0" (3.13 x 4.88)

Kitchen 7'8" x 6'11" (2.36 x 2.13)

Bedroom One 12'7" x 10'0" (3.85 x 3.05)

Bedroom Two 12'7" x 7'9" (3.85 x 2.37)

 Gosforth
 0191 236 2070

 Newcastle
 0191 284 4050

 High Heaton
 0191 270 1122