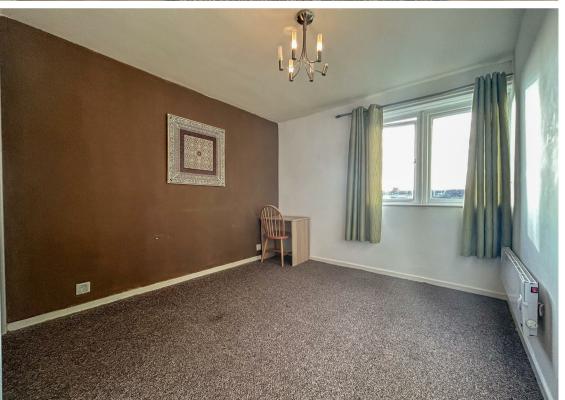

The accommodation is available for immediate inspection and briefly comprises:- secured communal entrance hall, bright and airy lounge/diner, kitchen with fitted wall and floor units, shower room with double walk in shower and two double bedrooms; bedroom one with built-in store.

Lounge 10'3" x 16'0" (3.13 x 4.88)

Kitchen 7'8" x 6'11" (2.36 x 2.13)

Bedroom One 12'7" x 10'0" (3.85 x 3.05)

Bedroom Two 12'7" x 7'9" (3.85 x 2.37)

 Gosforth
 0191 236 2070

 Newcastle
 0191 284 4050

 High Heaton
 0191 270 1122