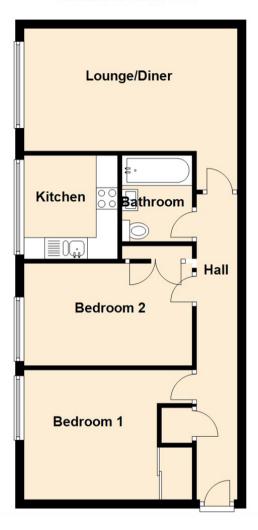

The accommodation is available for immediate inspection and briefly comprises:- secured communal entrance hall, bright and airy lounge/diner, kitchen with fitted wall and floor units, shower room with double walk in shower and two double bedrooms; bedroom one with built-in store.

Lounge 10'3" x 16'0" (3.13 x 4.88)

Kitchen 7'8" x 6'11" (2.36 x 2.13)

Bedroom One 12'7" x 10'0" (3.85 x 3.05)

Bedroom Two 12'7" x 7'9" (3.85 x 2.37)

 Gosforth
 0191 236 2070

 Newcastle
 0191 284 4050

 High Heaton
 0191 270 1122