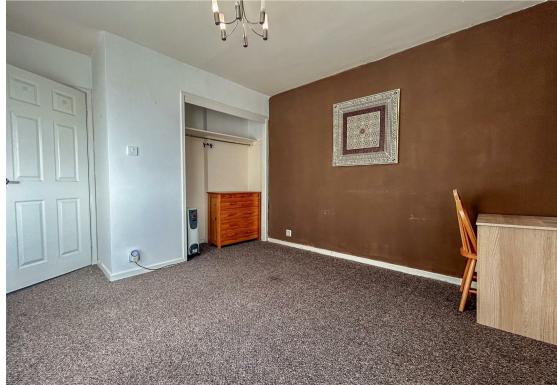

The accommodation is available for immediate inspection and briefly comprises:- secured communal entrance hall, bright and airy lounge/diner, kitchen with fitted wall and floor units, shower room with double walk in shower and two double bedrooms; bedroom one with built-in store.

Lounge 10'3" x 16'0" (3.13 x 4.88)

Kitchen 7'8" x 6'11" (2.36 x 2.13)

Bedroom One 12'7" x 10'0" (3.85 x 3.05)

Bedroom Two 12'7" x 7'9" (3.85 x 2.37)

 Gosforth
 0191 236 2070

 Newcastle
 0191 284 4050

 High Heaton
 0191 270 1122