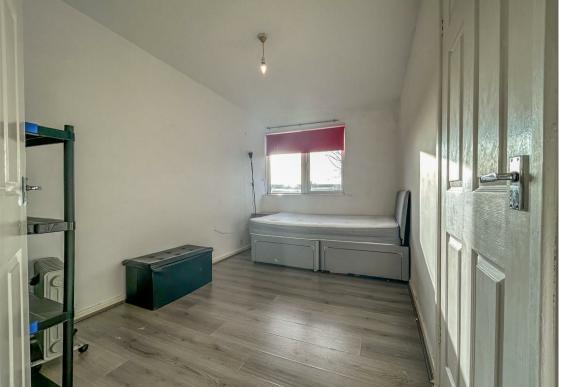

The accommodation is available for immediate inspection and briefly comprises:- secured communal entrance hall, bright and airy lounge/diner, kitchen with fitted wall and floor units, shower room with double walk in shower and two double bedrooms; bedroom one with built-in store.

Lounge 10'3" x 16'0" (3.13 x 4.88)

Kitchen 7'8" x 6'11" (2.36 x 2.13)

Bedroom One 12'7" x 10'0" (3.85 x 3.05)

Bedroom Two 12'7" x 7'9" (3.85 x 2.37)

 Gosforth
 0191 236 2070

 Newcastle
 0191 284 4050

 High Heaton
 0191 270 1122