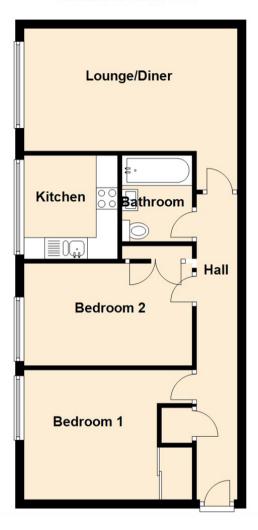

The accommodation is available for immediate inspection and briefly comprises:- secured communal entrance hall, bright and airy lounge/diner, kitchen with fitted wall and floor units, shower room with double walk in shower and two double bedrooms; bedroom one with built-in store.

## **Second Floor Floor**

Lounge 10'3" x 16'0" (3.13 x 4.88)

Kitchen 7'8" x 6'11" (2.36 x 2.13)

Bedroom One 12'7" x 10'0" (3.85 x 3.05)

Bedroom Two 12'7" x 7'9" (3.85 x 2.37)

 Gosforth
 0191 236 2070

 Newcastle
 0191 284 4050

 High Heaton
 0191 270 1122