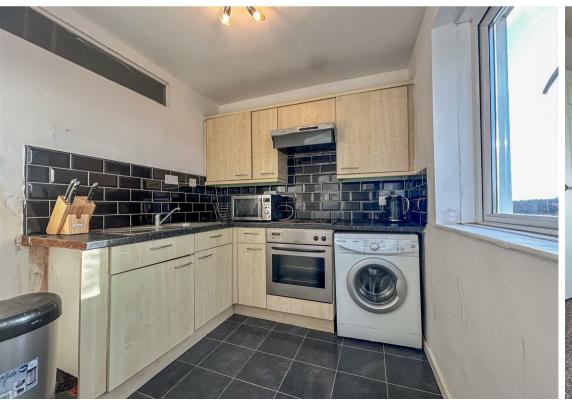

The accommodation is available for immediate inspection and briefly comprises:- secured communal entrance hall, bright and airy lounge/diner, kitchen with fitted wall and floor units, shower room with double walk in shower and two double bedrooms; bedroom one with built-in store.

Lounge 10'3" x 16'0" (3.13 x 4.88)

Kitchen 7'8" x 6'11" (2.36 x 2.13)

Bedroom One 12'7" x 10'0" (3.85 x 3.05)

Bedroom Two 12'7" x 7'9" (3.85 x 2.37)

 Gosforth
 0191 236 2070

 Newcastle
 0191 284 4050

 High Heaton
 0191 270 1122