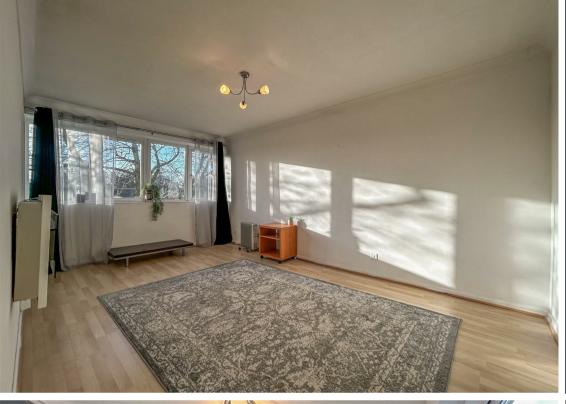

The accommodation is available for immediate inspection and briefly comprises:- secured communal entrance hall, bright and airy lounge/diner, kitchen with fitted wall and floor units, shower room with double walk in shower and two double bedrooms; bedroom one with built-in store.

Lounge 10'3" x 16'0" (3.13 x 4.88)

Kitchen 7'8" x 6'11" (2.36 x 2.13)

Bedroom One 12'7" x 10'0" (3.85 x 3.05)

Bedroom Two 12'7" x 7'9" (3.85 x 2.37)

 Gosforth
 0191 236 2070

 Newcastle
 0191 284 4050

 High Heaton
 0191 270 1122