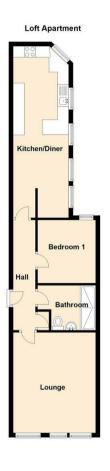

Briefly comprising:- communal entrance with lift access to the sixth floor, entrance hallway, lounge with vaulted ceiling and views, spacious kitchen/diner with views, modern fully tiled shower room WC with under floor heating and master bedroom with feature ceiling and views. Externally there is allocated parking within a gated enclosure to the rear of the building. Overall a superb stylish modern city centre apartment housed in a historic building with an abundance of character.