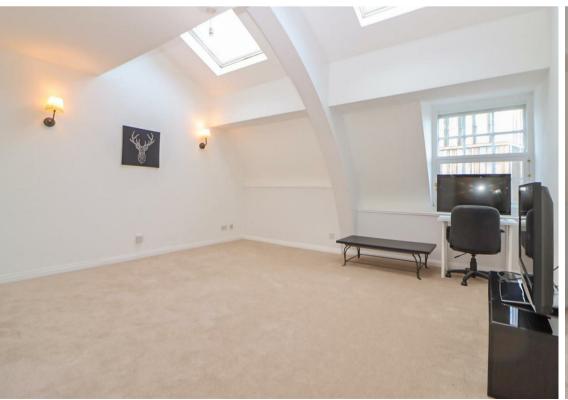

Briefly comprising:- communal entrance with lift access to the sixth floor, entrance hallway, lounge with vaulted ceiling and views, spacious kitchen/diner with views, modern fully tiled shower room WC with under floor heating and master bedroom with feature ceiling and views. Externally there is allocated parking within a gated enclosure to the rear of the building. Overall a superb stylish modern city centre apartment housed in a historic building with an abundance of character.

## Tenure

The agent understands the property to be leasehold. However, this should be confirmed with a licenced legal representative.

Council Tax band \*B\*.

Lounge 14'10" x 15'5" (4.54 x 4.72)

Bedroom 14'3" x 12'1" (4.35 x 3.69)