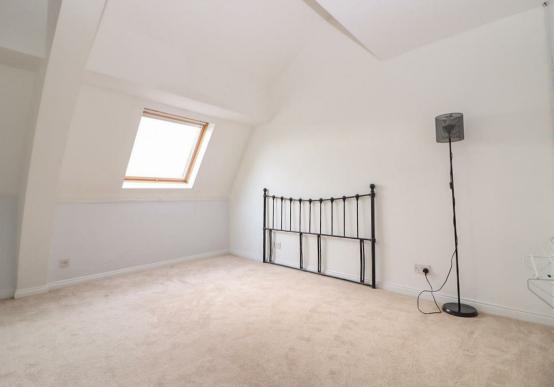

Briefly comprising:- communal entrance with lift access to the sixth floor, entrance hallway, lounge with vaulted ceiling and views, spacious kitchen/diner with views, modern fully tiled shower room WC with under floor heating and master bedroom with feature ceiling and views. Externally there is allocated parking within a gated enclosure to the rear of the building. Overall a superb stylish modern city centre apartment housed in a historic building with an abundance of character.

## Tenure

The agent understands the property to be leasehold. However, this should be confirmed with a licenced legal representative.

Council Tax band \*B\*.

Lounge 14'10" x 15'5" (4.54 x 4.72)

Bedroom 14'3" x 12'1" (4.35 x 3.69)