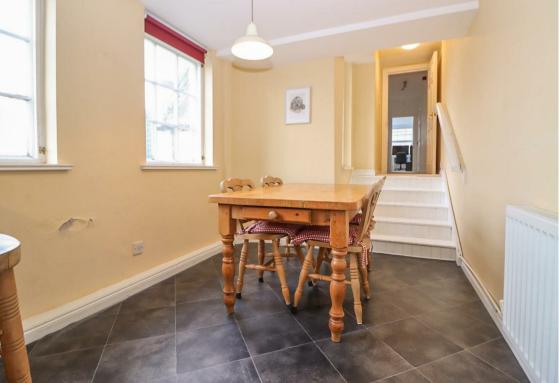

Briefly comprising:- communal entrance with lift access to the sixth floor, entrance hallway, lounge with vaulted ceiling and views, spacious kitchen/diner with views, modern fully tiled shower room WC with under floor heating and master bedroom with feature ceiling and views. Externally there is allocated parking within a gated enclosure to the rear of the building. Overall a superb stylish modern city centre apartment housed in a historic building with an abundance of character.

Kitchen Diner 21'0" x 8'2" (6.41 x 2.49)