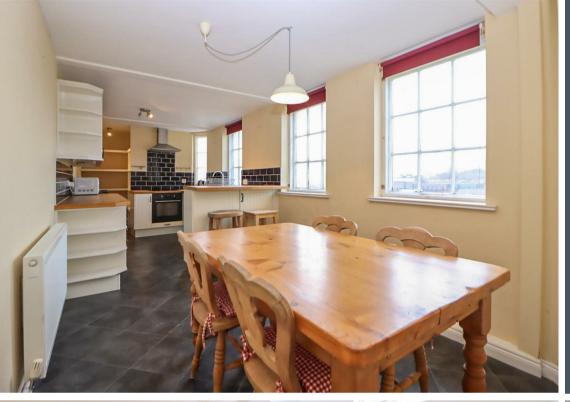

Briefly comprising:- communal entrance with lift access to the sixth floor, entrance hallway, lounge with vaulted ceiling and views, spacious kitchen/diner with views, modern fully tiled shower room WC with under floor heating and master bedroom with feature ceiling and views. Externally there is allocated parking within a gated enclosure to the rear of the building. Overall a superb stylish modern city centre apartment housed in a historic building with an abundance of character.

Kitchen Diner 21'0" x 8'2" (6.41 x 2.49)