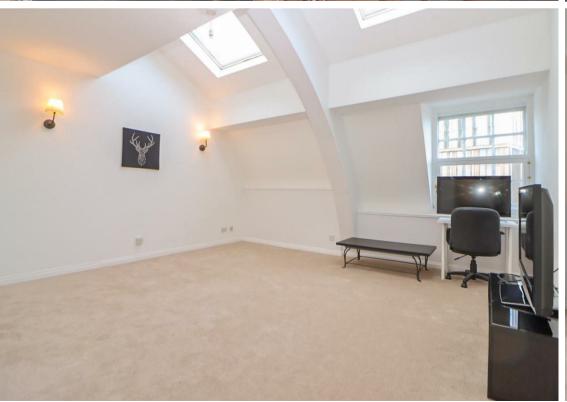

Briefly comprising:- communal entrance with lift access to the sixth floor, entrance hallway, lounge with vaulted ceiling and views, spacious kitchen/diner with views, modern fully tiled shower room WC with under floor heating and master bedroom with feature ceiling and views. Externally there is allocated parking within a gated enclosure to the rear of the building. Overall a superb stylish modern city centre apartment housed in a historic building with an abundance of character.

www.janforsterestates.com

Lounge 14'10" x 15'5" (4.54 x 4.72)

Bedroom 14'3" x 12'1" (4.35 x 3.69)

Kitchen Diner 21'0" x 8'2" (6.41 x 2.49)