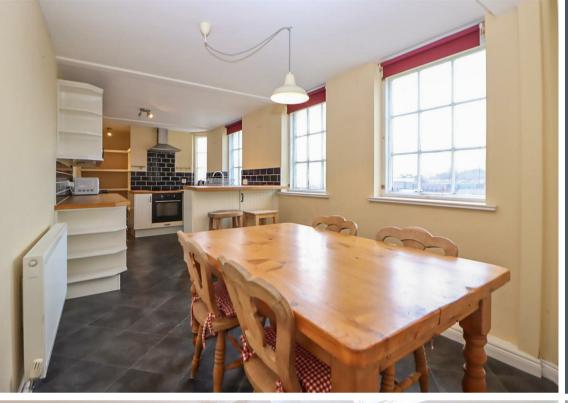

Briefly comprising:- communal entrance with lift access to the sixth floor, entrance hallway, lounge with vaulted ceiling and views, spacious kitchen/diner with views, modern fully tiled shower room WC with under floor heating and master bedroom with feature ceiling and views. Externally there is allocated parking within a gated enclosure to the rear of the building. Overall a superb stylish modern city centre apartment housed in a historic building with an abundance of character.

www.janforsterestates.com

Lounge 14'10" x 15'5" (4.54 x 4.72)

Bedroom 14'3" x 12'1" (4.35 x 3.69)

Kitchen Diner 21'0" x 8'2" (6.41 x 2.49)