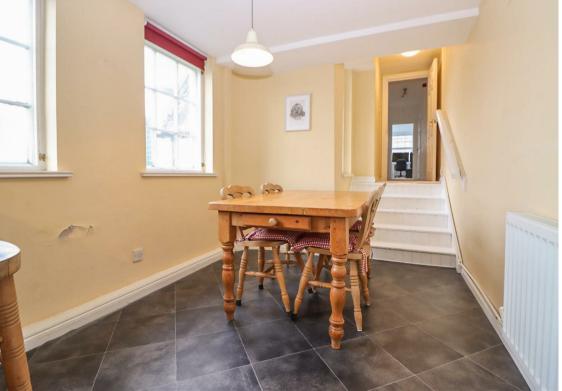

Briefly comprising:- communal entrance with lift access to the sixth floor, entrance hallway, lounge with vaulted ceiling and views, spacious kitchen/diner with views, modern fully tiled shower room WC with under floor heating and master bedroom with feature ceiling and views. Externally there is allocated parking within a gated enclosure to the rear of the building. Overall a superb stylish modern city centre apartment housed in a historic building with an abundance of character.

www.janforsterestates.com

Lounge 14'10" x 15'5" (4.54 x 4.72)

Bedroom 14'3" x 12'1" (4.35 x 3.69)

Kitchen Diner 21'0" x 8'2" (6.41 x 2.49)