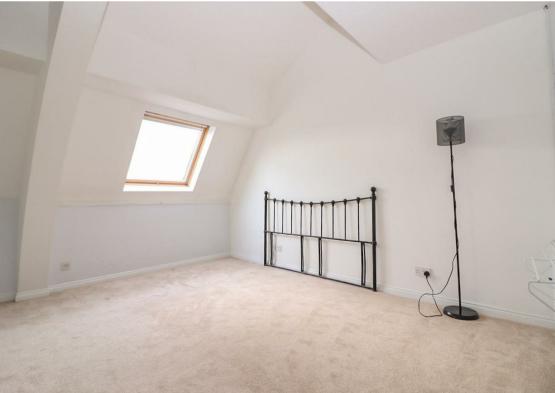

Briefly comprising:- communal entrance with lift access to the sixth floor, entrance hallway, lounge with vaulted ceiling and views, spacious kitchen/diner with views, modern fully tiled shower room WC with under floor heating and master bedroom with feature ceiling and views. Externally there is allocated parking within a gated enclosure to the rear of the building. Overall a superb stylish modern city centre apartment housed in a historic building with an abundance of character.

www.janforsterestates.com

Lounge 14'10" x 15'5" (4.54 x 4.72)

Bedroom 14'3" x 12'1" (4.35 x 3.69)

Kitchen Diner 21'0" x 8'2" (6.41 x 2.49)