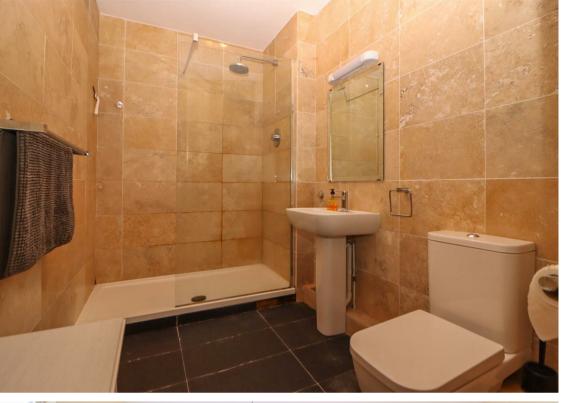

Briefly comprising:- communal entrance with lift access to the sixth floor, entrance hallway, lounge with vaulted ceiling and views, spacious kitchen/diner with views, modern fully tiled shower room WC with under floor heating and master bedroom with feature ceiling and views. Externally there is allocated parking within a gated enclosure to the rear of the building. Overall a superb stylish modern city centre apartment housed in a historic building with an abundance of character.