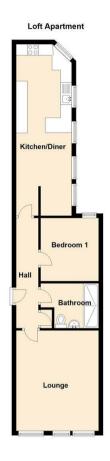

Briefly comprising:- communal entrance with lift access to the sixth floor, entrance hallway, lounge with vaulted ceiling and views, spacious kitchen/diner with views, modern fully tiled shower room WC with under floor heating and master bedroom with feature ceiling and views. Externally there is allocated parking within a gated enclosure to the rear of the building. Overall a superb stylish modern city centre apartment housed in a historic building with an abundance of character.

www.janforsterestates.com

Lounge 14'10" x 15'5" (4.54 x 4.72)

Bedroom 14'3" x 12'1" (4.35 x 3.69)

Kitchen Diner 21'0" x 8'2" (6.41 x 2.49)