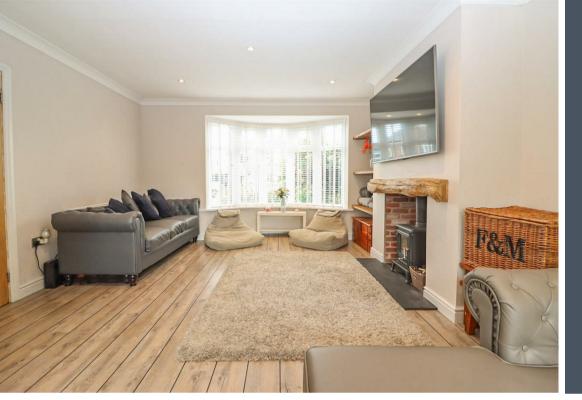

Internally the property briefly comprises to the ground floor:- porch, entrance hallway with storage, recently reconfigured open plan living area including lounge, dining and kitchen spaces with log burner, sliding doors onto the rear garden and breakfasting bar. From the kitchen, in what was once the garage space, is the play room with further garden access through sliding doors, ground floor WC and store.

#### Tenure

The agent understands the property to be freehold. However, this should be confirmed with a licenced legal representative.

Council Tax band \*D\*.

Lounge 13'5" x 12'2" (4.11 x 3.72) Breakfasting Kitchen 20'2" x 8'5" (6.16 x 2.58) Play Room 11'11" x 7'10" (3.64 x 2.40) Bedroom One 12'4" x 10'10" (3.76 x 3.31) Bedroom Two 12'4" x 9'9" (3.76 x 2.98) Bedroom Three 8'8" x 7'10" (2.65 x 2.39) Bedroom Four 13'3" x 7'10" (4.06 x 2.40)