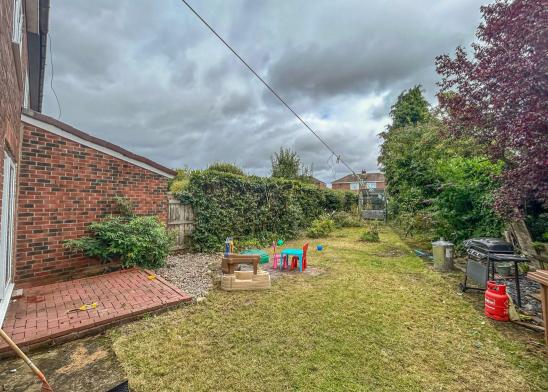

Externally to the front, there is a block paved driveway offering off-street parking leading to an attached garage and lawned garden To the rear there is a generous garden with a patio area ideal for entertaining during those warm summer nights.