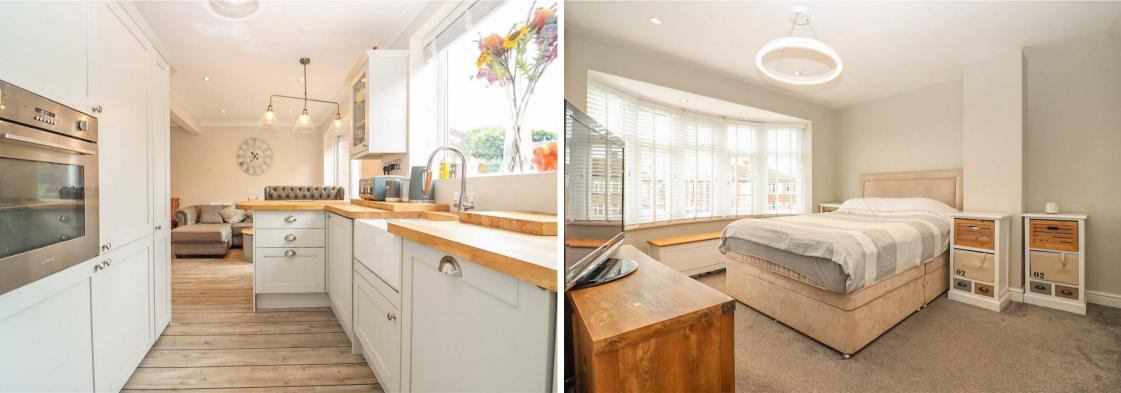

Internally the property briefly comprises to the ground floor:- porch, entrance hallway with storage, recently reconfigured open plan living area including lounge, dining and kitchen spaces with log burner, sliding doors onto the rear garden and breakfasting bar. From the kitchen, in what was once the garage space, is the play room with further garden access through sliding doors, ground floor WC and store.

Off the landing to the first floor there are four generous bedrooms, the extended bedroom has a office space to the rear that can easily be converted into an en suite with plumbing already in place. There is also the family three piece bathroom with shower over the bath.