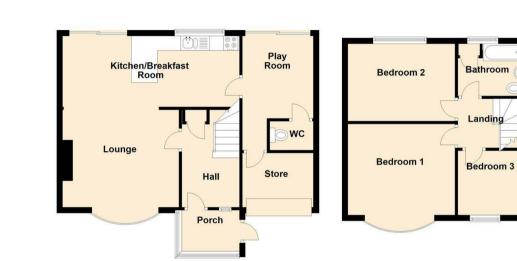

Internally the property briefly comprises to the ground floor:- porch, entrance hallway with storage, recently reconfigured open plan living area including lounge, dining and kitchen spaces with log burner, sliding doors onto the rear garden and breakfasting bar. From the kitchen, in what was once the garage space, is the play room with further garden access through sliding doors, ground floor WC and store.

Off the landing to the first floor there are four generous bedrooms, the extended bedroom has a office space to the rear that can easily be converted into an en suite with plumbing already in place. There is also the family three piece bathroom with shower over the bath.

#### Tenure

The agent understands the property to be freehold. However, this should be confirmed with a licenced legal representative.

Council Tax band \*D\*.

Lounge 13'5" x 12'2" (4.11 x 3.72) Breakfasting Kitchen 20'2" x 8'5" (6.16 x 2.58) Play Room 11'11" x 7'10" (3.64 x 2.40) Bedroom One 12'4" x 10'10" (3.76 x 3.31) Bedroom Two 12'4" x 9'9" (3.76 x 2.98) Bedroom Three 8'8" x 7'10" (2.65 x 2.39) Bedroom Four 13'3" x 7'10" (4.06 x 2.40)

Ground Floor

www.janforsterestates.com

First Floor

Office

Bedroom