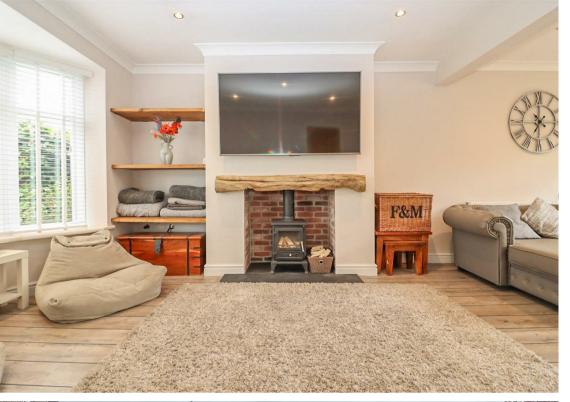

Internally the property briefly comprises to the ground floor:- porch, entrance hallway with storage, recently reconfigured open plan living area including lounge, dining and kitchen spaces with log burner, sliding doors onto the rear garden and breakfasting bar. From the kitchen, in what was once the garage space, is the play room with further garden access through sliding doors, ground floor WC and store.

#### Tenure

The agent understands the property to be freehold. However, this should be confirmed with a licenced legal representative.

Council Tax band \*D\*.

Lounge 13'5" x 12'2" (4.11 x 3.72) Breakfasting Kitchen 20'2" x 8'5" (6.16 x 2.58) Play Room 11'11" x 7'10" (3.64 x 2.40) Bedroom One 12'4" x 10'10" (3.76 x 3.31) Bedroom Two 12'4" x 9'9" (3.76 x 2.98) Bedroom Three 8'8" x 7'10" (2.65 x 2.39) Bedroom Four 13'3" x 7'10" (4.06 x 2.40)