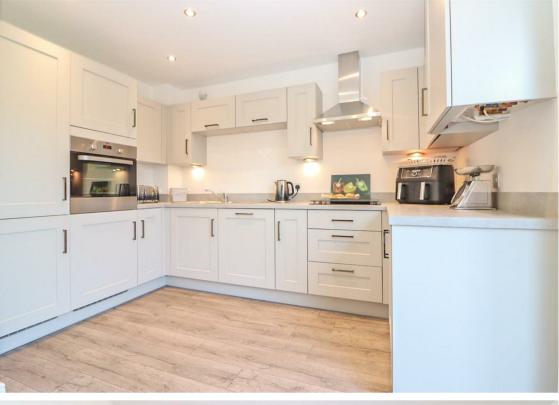

Briefly comprising, entrance hallway with ground floor WC, lounge through to the kitchen diner with filled units and French doors opening onto the STUNNING rear garden. Off the landing to the first floor there are three bedrooms, all of which have had fitted wardrobes added, bedroom one with en suite. There is also the three piece family bathroom.

www.janforsterestates.com

Lounge 16'10" x 12'7" (5.14 x 3.85)

Kitchen Diner 8'5" x 15'6" (2.58 x 4.73)

Bedroom One 10'11" x 10'7" (3.35 x 3.23)

Bedroom Two 10'1" x 8'3" (3.08 x 2.53)

Bedroom Three 6'10" x 6'10" (2.10 x 2.10)