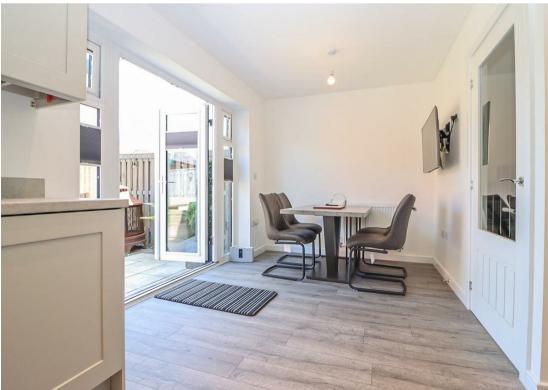

Briefly comprising, entrance hallway with ground floor WC, lounge through to the kitchen diner with filled units and French doors opening onto the STUNNING rear garden. Off the landing to the first floor there are three bedrooms, all of which have had fitted wardrobes added, bedroom one with en suite. There is also the three piece family bathroom.

www.janforsterestates.com

Lounge 16'10" x 12'7" (5.14 x 3.85)

Kitchen Diner 8'5" x 15'6" (2.58 x 4.73)

Bedroom One 10'11" x 10'7" (3.35 x 3.23)

Bedroom Two 10'1" x 8'3" (3.08 x 2.53)

Bedroom Three 6'10" x 6'10" (2.10 x 2.10)