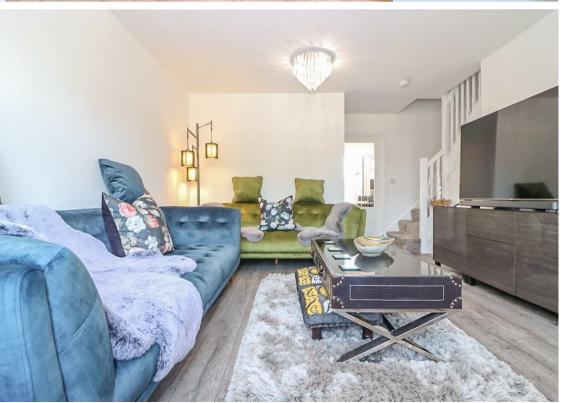

Briefly comprising, entrance hallway with ground floor WC, lounge through to the kitchen diner with filled units and French doors opening onto the STUNNING rear garden. Off the landing to the first floor there are three bedrooms, all of which have had fitted wardrobes added, bedroom one with en suite. There is also the three piece family bathroom.

www.janforsterestates.com

Lounge 16'10" x 12'7" (5.14 x 3.85)

Kitchen Diner 8'5" x 15'6" (2.58 x 4.73)

Bedroom One 10'11" x 10'7" (3.35 x 3.23)

Bedroom Two 10'1" x 8'3" (3.08 x 2.53)

Bedroom Three 6'10" x 6'10" (2.10 x 2.10)