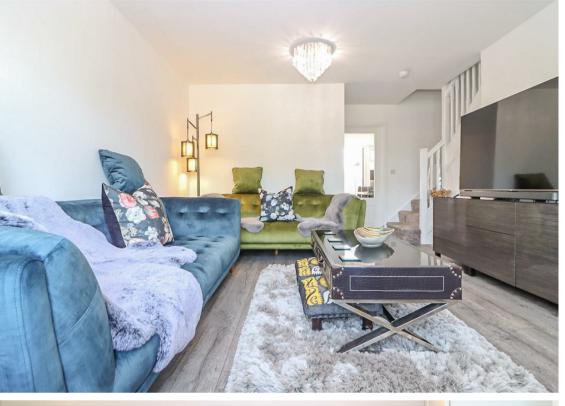

Briefly comprising, entrance hallway with ground floor WC, lounge through to the kitchen diner with filled units and French doors opening onto the STUNNING rear garden. Off the landing to the first floor there are three bedrooms, all of which have had fitted wardrobes added, bedroom one with en suite. There is also the three piece family bathroom.

www.janforsterestates.com

Lounge 16'10" x 12'7" (5.14 x 3.85)

Kitchen Diner 8'5" x 15'6" (2.58 x 4.73)

Bedroom One 10'11" x 10'7" (3.35 x 3.23)

Bedroom Two 10'1" x 8'3" (3.08 x 2.53)

Bedroom Three 6'10" x 6'10" (2.10 x 2.10)