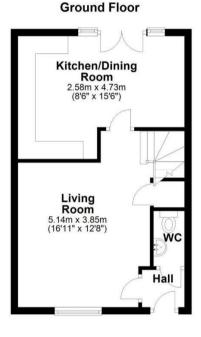

## Tenure

The agent understands the property to be freehold. However, this should be confirmed with a licensed legal representative.

Council Tax band \*C\*.

Floorplan

**Ground Floor** 

Garage 4.90m x 2.38m (16'1" x 7'10")

www.janforsterestates.com

Lounge 16'10" x 12'7" (5.14 x 3.85)

Kitchen Diner 8'5" x 15'6" (2.58 x 4.73)

Bedroom One 10'11" x 10'7" (3.35 x 3.23)

Bedroom Two 10'1" x 8'3" (3.08 x 2.53)

Bedroom Three 6'10" x 6'10" (2.10 x 2.10)