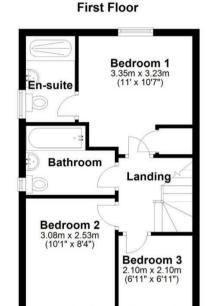

## Tenure

The agent understands the property to be freehold. However, this should be confirmed with a licensed legal representative.

Council Tax band \*C\*.

Floorplan

**Ground Floor** 

Garage 4.90m x 2.38m (16'1" x 7'10")

www.janforsterestates.com

Lounge 16'10" x 12'7" (5.14 x 3.85)

Kitchen Diner 8'5" x 15'6" (2.58 x 4.73)

Bedroom One 10'11" x 10'7" (3.35 x 3.23)

Bedroom Two 10'1" x 8'3" (3.08 x 2.53)

Bedroom Three 6'10" x 6'10" (2.10 x 2.10)