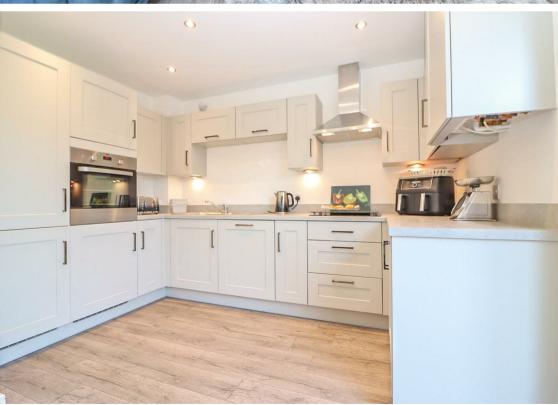

Briefly comprising, entrance hallway with ground floor WC, lounge through to the kitchen diner with filled units and French doors opening onto the STUNNING rear garden. Off the landing to the first floor there are three bedrooms, all of which have had fitted wardrobes added, bedroom one with en suite. There is also the three piece family bathroom.

www.janforsterestates.com

Lounge 16'10" x 12'7" (5.14 x 3.85)

Kitchen Diner 8'5" x 15'6" (2.58 x 4.73)

Bedroom One 10'11" x 10'7" (3.35 x 3.23)

Bedroom Two 10'1" x 8'3" (3.08 x 2.53)

Bedroom Three 6'10" x 6'10" (2.10 x 2.10)