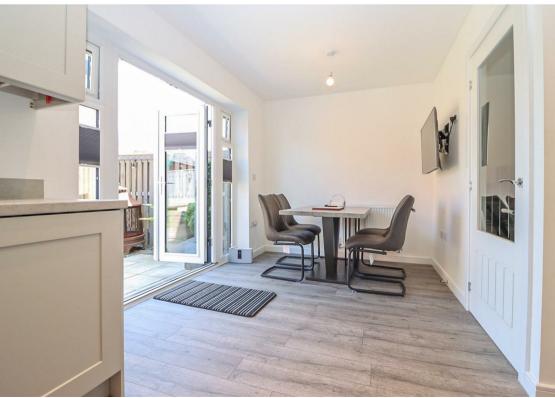

Briefly comprising, entrance hallway with ground floor WC, lounge through to the kitchen diner with filled units and French doors opening onto the STUNNING rear garden. Off the landing to the first floor there are three bedrooms, all of which have had fitted wardrobes added, bedroom one with en suite. There is also the three piece family bathroom.

www.janforsterestates.com

Lounge 16'10" x 12'7" (5.14 x 3.85)

Kitchen Diner 8'5" x 15'6" (2.58 x 4.73)

Bedroom One 10'11" x 10'7" (3.35 x 3.23)

Bedroom Two 10'1" x 8'3" (3.08 x 2.53)

Bedroom Three 6'10" x 6'10" (2.10 x 2.10)