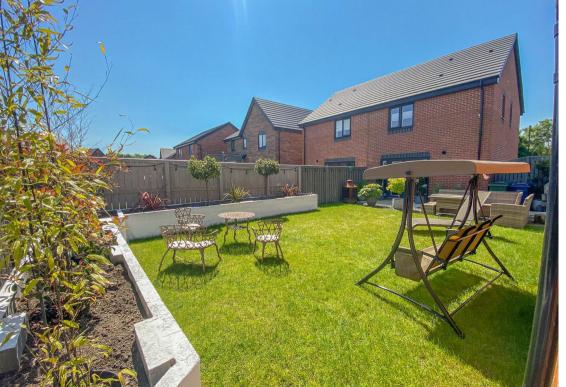

Externally there is a low maintenance front garden and a detached garage with a drive offering off street parking. To the rear there is a beautiful garden with planters, lawned area and patio area, ideal of alfresco entertaining.