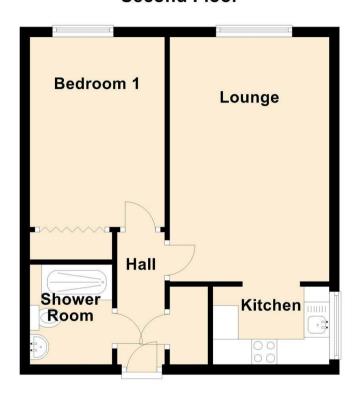

The accommodation briefly comprises:- communal entrance hallway, communal lounge & laundry and communal gardens. The apartment itself consists of an entrance hall, a sizeable forward facing lounge/diner, kitchen with fitted units, double bedroom with built-in wardrobes and a shower room WC.

## Lounge Diner 14'4" x 12'2" (4.37 x 3.72)

Kitchen 7'2" x 5'6" (2.19 x 1.69)

Bedroom 17'7" x 8'7" (5.37 x 2.64)

### Second Floor