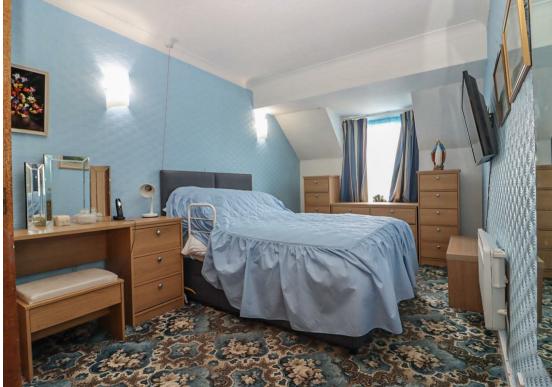

The accommodation briefly comprises:- communal entrance hallway, communal lounge & laundry and communal gardens. The apartment itself consists of an entrance hall, a sizeable forward facing lounge/diner, kitchen with fitted units, double bedroom with built-in wardrobes and a shower room WC.

## Lounge Diner 14'4" x 12'2" (4.37 x 3.72)

Kitchen 7'2" x 5'6" (2.19 x 1.69)

Bedroom 17'7" x 8'7" (5.37 x 2.64)