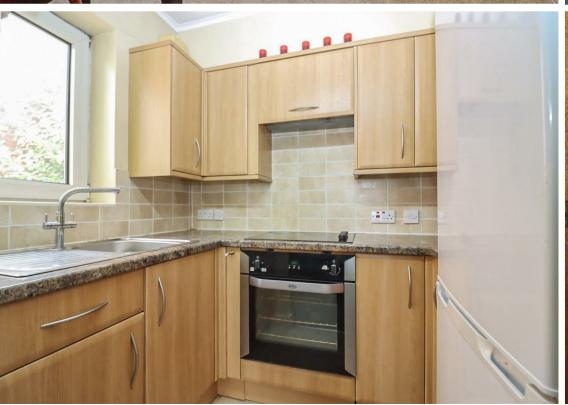

The accommodation briefly comprises:- communal entrance hallway, communal lounge & laundry and communal gardens. The apartment itself consists of an entrance hall, a sizeable forward facing lounge/diner, kitchen with fitted units, double bedroom with built-in wardrobes and a shower room WC.

## Lounge Diner 14'4" x 12'2" (4.37 x 3.72)

Kitchen 7'2" x 5'6" (2.19 x 1.69)

Bedroom 17'7" x 8'7" (5.37 x 2.64)