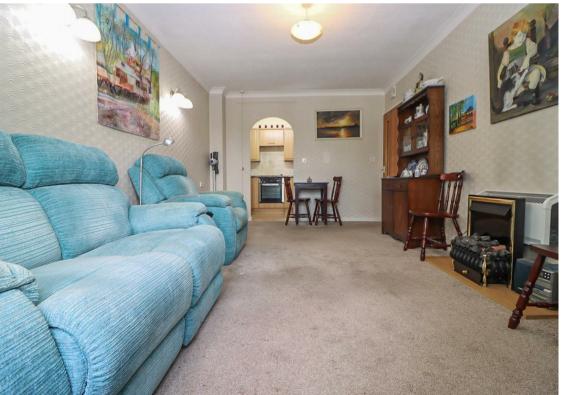

The accommodation briefly comprises:- communal entrance hallway, communal lounge & laundry and communal gardens. The apartment itself consists of an entrance hall, a sizeable forward facing lounge/diner, kitchen with fitted units, double bedroom with built-in wardrobes and a shower room WC.

## Lounge Diner 14'4" x 12'2" (4.37 x 3.72)

Kitchen 7'2" x 5'6" (2.19 x 1.69)

Bedroom 17'7" x 8'7" (5.37 x 2.64)