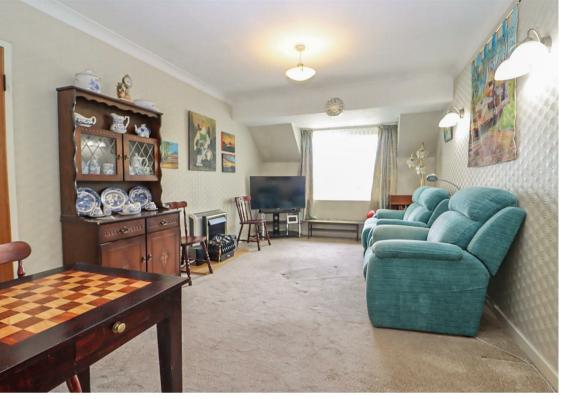

The accommodation briefly comprises:- communal entrance hallway, communal lounge & laundry and communal gardens. The apartment itself consists of an entrance hall, a sizeable forward facing lounge/diner, kitchen with fitted units, double bedroom with built-in wardrobes and a shower room WC.

## Lounge Diner 14'4" x 12'2" (4.37 x 3.72)

Kitchen 7'2" x 5'6" (2.19 x 1.69)

Bedroom 17'7" x 8'7" (5.37 x 2.64)