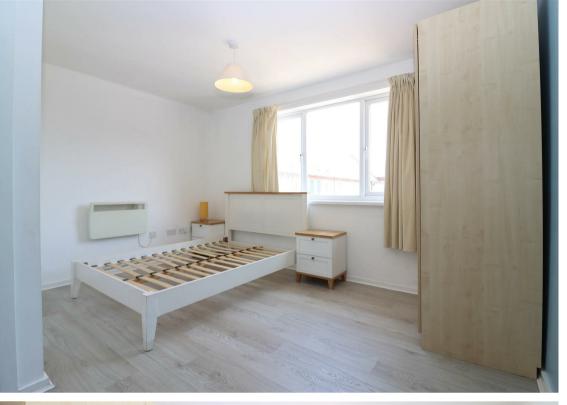

Internally the accommodation briefly comprises:- communal entrance, entrance hall with storage cupboard, modern breakfasting kitchen with access to a shared balcony, bright and airy lounge, three bedrooms and there is also a three piece shower room.

www.janforsterestates.com

Lounge 12'0" x 15'1" (3.66 x 4.62)

Kitchen 8'8" x 8'5" (2.65 x 2.59)

Bedroom One 12'2" x 11'1" (3.71 x 3.39)

Bedroom Two 12'2" x 11'1" (3.71 x 3.39)

Bedroom Three 12'2" x 7'9" (3.71 x 2.37)