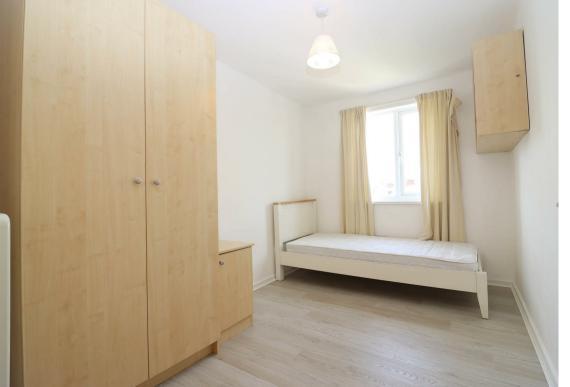

Internally the accommodation briefly comprises:- communal entrance, entrance hall with storage cupboard, modern breakfasting kitchen with access to a shared balcony, bright and airy lounge, three bedrooms and there is also a three piece shower room.

www.janforsterestates.com

Lounge 12'0" x 15'1" (3.66 x 4.62)

Kitchen 8'8" x 8'5" (2.65 x 2.59)

Bedroom One 12'2" x 11'1" (3.71 x 3.39)

Bedroom Two 12'2" x 11'1" (3.71 x 3.39)

Bedroom Three 12'2" x 7'9" (3.71 x 2.37)