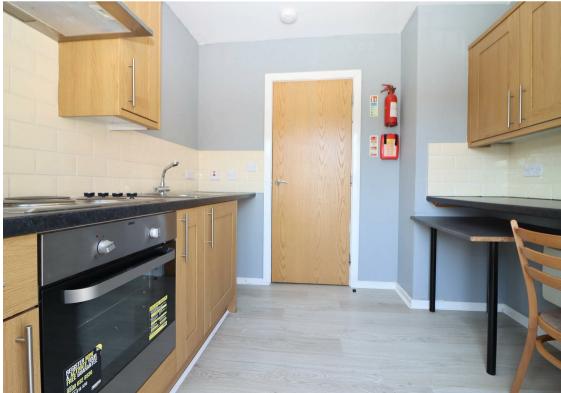

Internally the accommodation briefly comprises:- communal entrance, entrance hall with storage cupboard, modern breakfasting kitchen with access to a shared balcony, bright and airy lounge, three bedrooms and there is also a three piece shower room.

www.janforsterestates.com

Lounge 12'0" x 15'1" (3.66 x 4.62)

Kitchen 8'8" x 8'5" (2.65 x 2.59)

Bedroom One 12'2" x 11'1" (3.71 x 3.39)

Bedroom Two 12'2" x 11'1" (3.71 x 3.39)

Bedroom Three 12'2" x 7'9" (3.71 x 2.37)