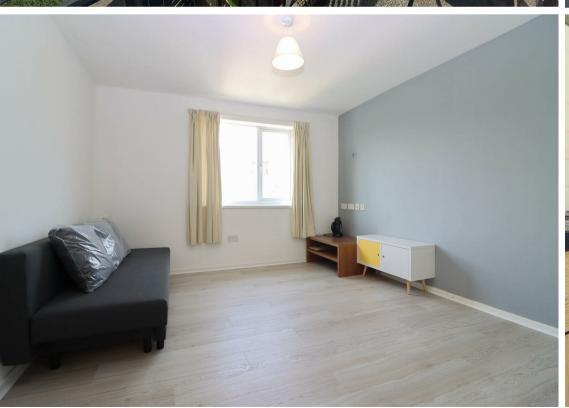

Internally the accommodation briefly comprises:- communal entrance, entrance hall with storage cupboard, modern breakfasting kitchen with access to a shared balcony, bright and airy lounge, three bedrooms and there is also a three piece shower room.

www.janforsterestates.com

Lounge 12'0" x 15'1" (3.66 x 4.62)

Kitchen 8'8" x 8'5" (2.65 x 2.59)

Bedroom One 12'2" x 11'1" (3.71 x 3.39)

Bedroom Two 12'2" x 11'1" (3.71 x 3.39)

Bedroom Three 12'2" x 7'9" (3.71 x 2.37)