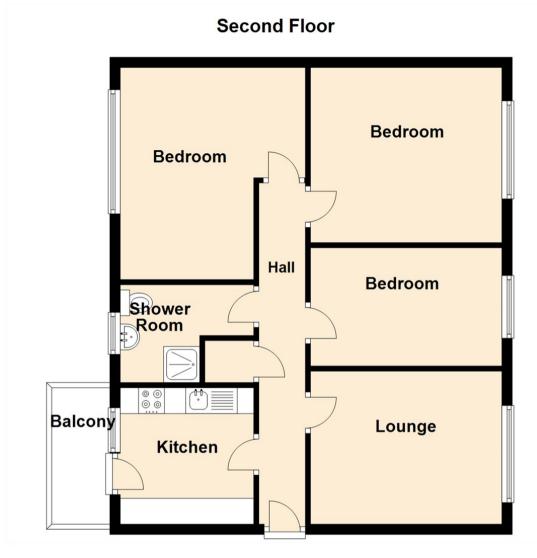

Internally the accommodation briefly comprises:- communal entrance, entrance hall with storage cupboard, modern breakfasting kitchen with access to a shared balcony, bright and airy lounge, three bedrooms and there is also a three piece shower room.

www.janforsterestates.com

Lounge 12'0" x 15'1" (3.66 x 4.62)

Kitchen 8'8" x 8'5" (2.65 x 2.59)

Bedroom One 12'2" x 11'1" (3.71 x 3.39)

Bedroom Two 12'2" x 11'1" (3.71 x 3.39)

Bedroom Three 12'2" x 7'9" (3.71 x 2.37)