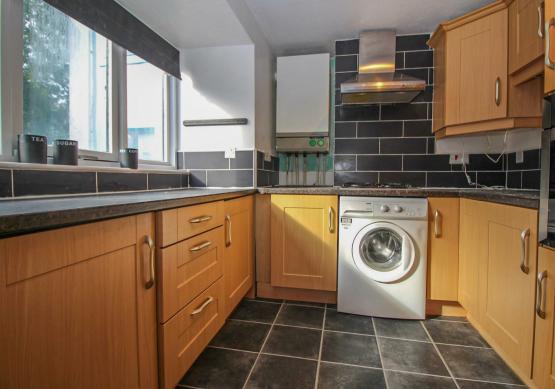

Internally the property briefly comprises:- bright and airy lounge, modern kitchen with fitted wall and floor units, one double bedroom, and a three piece bathroom with a shower over the bath. Externally there is resident parking available.