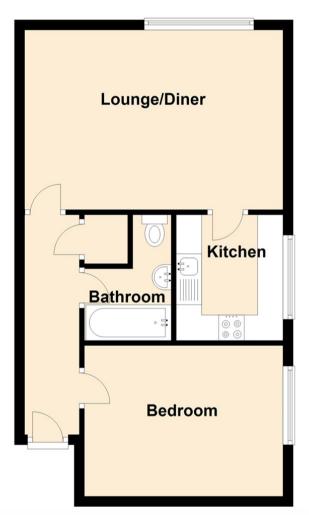

Internally the property briefly comprises:- bright and airy lounge, modern kitchen with fitted wall and floor units, one double bedroom, and a three piece bathroom with a shower over the bath. Externally there is resident parking available.

### **Second Floor**