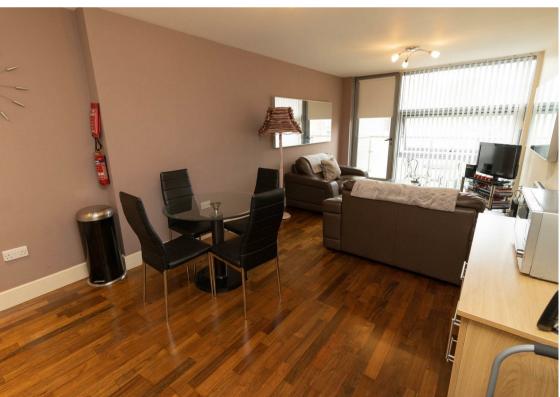

Internally the apartment briefly comprises; entrance hallway, bright and airy open plan lounge- kitchen with fitted units, integrated oven and hob, and a balcony; spacious main bedroom with an en-suite, second bedroom and a modern bathroom. The property further benefits from double glazing and electric heating. Externally there is secure underground allocated parking.

Lounge Kitchen 11'2" x 23'5" (3.42 x 7.16)

Bedroom One 9'8" x 16'8" (2.96 x 5.10)

Bedroom Two 13'0" x 10'2" (3.97 x 3.10)

 Gosforth
 0191 236 2070

 Newcastle
 0191 284 4050

 High Heaton
 0191 270 1122

 Tynemouth
 0191 257 2000