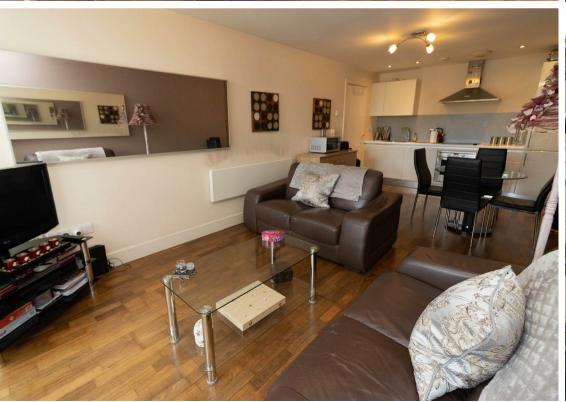

Internally the apartment briefly comprises; entrance hallway, bright and airy open plan lounge- kitchen with fitted units, integrated oven and hob, and a balcony; spacious main bedroom with an en-suite, second bedroom and a modern bathroom. The property further benefits from double glazing and electric heating. Externally there is secure underground allocated parking.