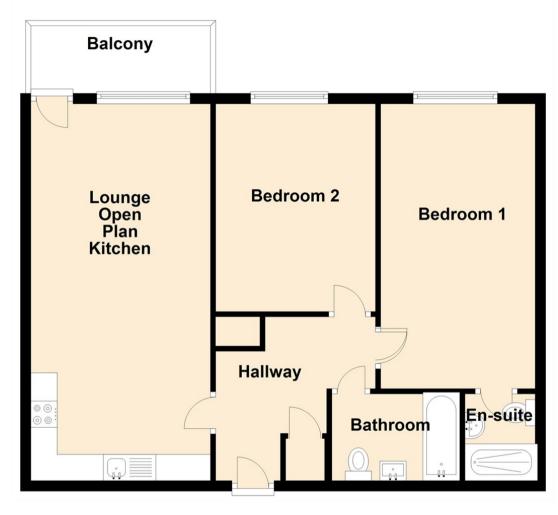

Internally the apartment briefly comprises; entrance hallway, bright and airy open plan lounge- kitchen with fitted units, integrated oven and hob, and a balcony; spacious main bedroom with an en-suite, second bedroom and a modern bathroom. The property further benefits from double glazing and electric heating. Externally there is secure underground allocated parking.

Lounge Kitchen 11'2" x 23'5" (3.42 x 7.16)

Bedroom One 9'8" x 16'8" (2.96 x 5.10)

Bedroom Two 13'0" x 10'2" (3.97 x 3.10)

 Gosforth
 0191 236 2070

 Newcastle
 0191 284 4050

 High Heaton
 0191 270 1122

 Tynemouth
 0191 257 2000