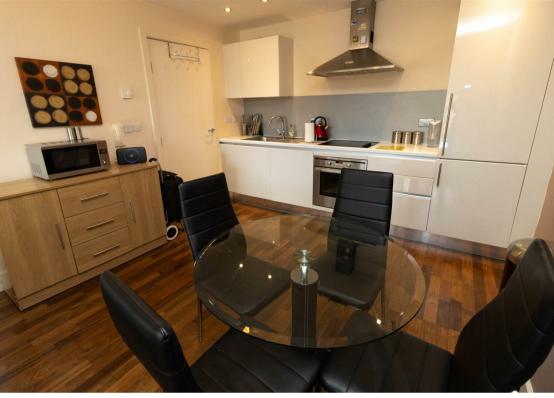

Internally the apartment briefly comprises; entrance hallway, bright and airy open plan lounge- kitchen with fitted units, integrated oven and hob, and a balcony; spacious main bedroom with an en-suite, second bedroom and a modern bathroom. The property further benefits from double glazing and electric heating. Externally there is secure underground allocated parking.

Lounge Kitchen 11'2" x 23'5" (3.42 x 7.16)

Bedroom One 9'8" x 16'8" (2.96 x 5.10)

Bedroom Two 13'0" x 10'2" (3.97 x 3.10)

 Gosforth
 0191 236 2070

 Newcastle
 0191 284 4050

 High Heaton
 0191 270 1122

 Tynemouth
 0191 257 2000