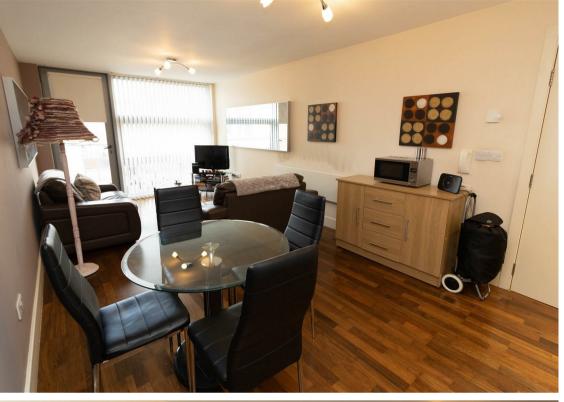

Internally the apartment briefly comprises; entrance hallway, bright and airy open plan lounge- kitchen with fitted units, integrated oven and hob, and a balcony; spacious main bedroom with an en-suite, second bedroom and a modern bathroom. The property further benefits from double glazing and electric heating. Externally there is secure underground allocated parking.