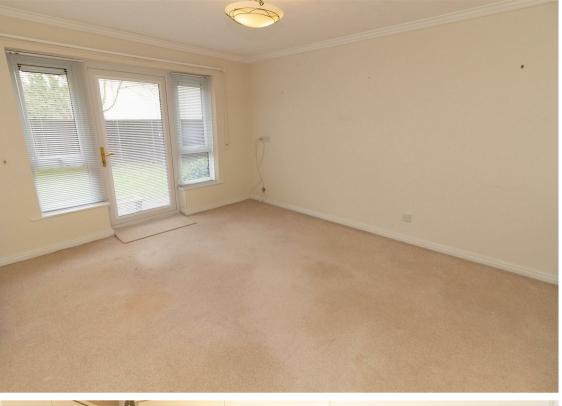

Internally the property briefly comprises: - hallway, lounge open plan to modern kitchen with a door opening on to the pleasant communal gardens, two bedrooms and a modern shower room. The apartment benefits from night storage heaters and double glazing. Externally there are mature communal gardens and parking.

Lounge 13'9" x 11'6" (4.21 x 3.51)

Kitchen 11'4" x 5'5" (3.46 x 1.67)

Bedroom One 8'5" x 13'10" (2.59 x 4.22)

Bedroom Two 10'5" x 7'2" (3.19 x 2.19)

**Auctioneer's Comments** 

 Gosforth
 0191 236 2070

 Newcastle
 0191 284 4050