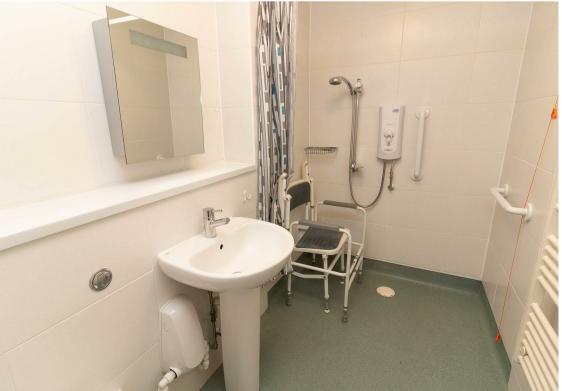

Internally the property briefly comprises: - hallway, lounge open plan to modern kitchen with a door opening on to the pleasant communal gardens, two bedrooms and a modern shower room. The apartment benefits from night storage heaters and double glazing. Externally there are mature communal gardens and parking.