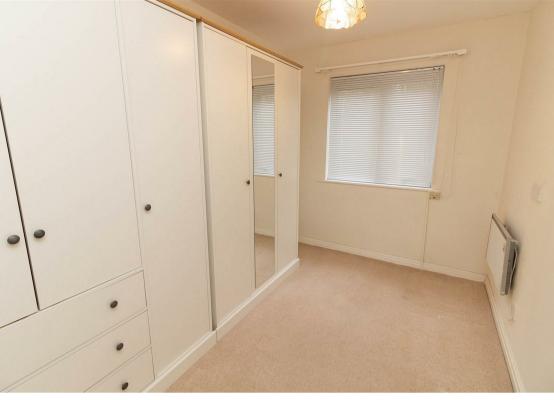

Internally the property briefly comprises: - hallway, lounge open plan to modern kitchen with a door opening on to the pleasant communal gardens, two bedrooms and a modern shower room. The apartment benefits from night storage heaters and double glazing. Externally there are mature communal gardens and parking.

Lounge 13'9" x 11'6" (4.21 x 3.51)

Kitchen 11'4" x 5'5" (3.46 x 1.67)

Bedroom One 8'5" x 13'10" (2.59 x 4.22)

Bedroom Two 10'5" x 7'2" (3.19 x 2.19)

**Auctioneer's Comments** 

 Gosforth
 0191 236 2070

 Newcastle
 0191 284 4050