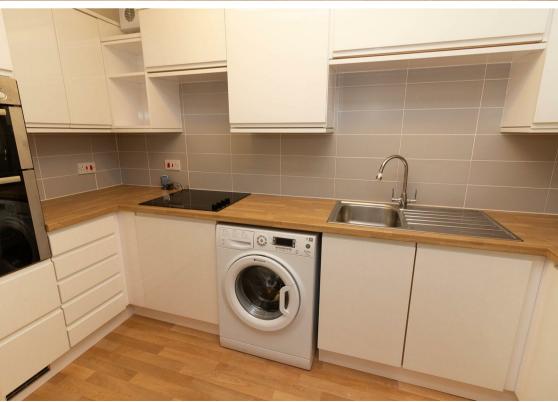

Internally the property briefly comprises: - hallway, lounge open plan to modern kitchen with a door opening on to the pleasant communal gardens, two bedrooms and a modern shower room. The apartment benefits from night storage heaters and double glazing. Externally there are mature communal gardens and parking.

Lounge 13'9" x 11'6" (4.21 x 3.51)

Kitchen 11'4" x 5'5" (3.46 x 1.67)

Bedroom One 8'5" x 13'10" (2.59 x 4.22)

Bedroom Two 10'5" x 7'2" (3.19 x 2.19)

**Auctioneer's Comments** 

 Gosforth
 0191 236 2070

 Newcastle
 0191 284 4050