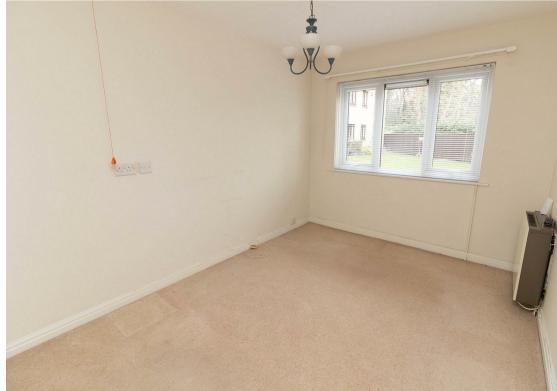

Internally the property briefly comprises: - hallway, lounge open plan to modern kitchen with a door opening on to the pleasant communal gardens, two bedrooms and a modern shower room. The apartment benefits from night storage heaters and double glazing. Externally there are mature communal gardens and parking.

Lounge 13'9" x 11'6" (4.21 x 3.51)

Kitchen 11'4" x 5'5" (3.46 x 1.67)

Bedroom One 8'5" x 13'10" (2.59 x 4.22)

Bedroom Two 10'5" x 7'2" (3.19 x 2.19)

**Auctioneer's Comments** 

 Gosforth
 0191 236 2070

 Newcastle
 0191 284 4050