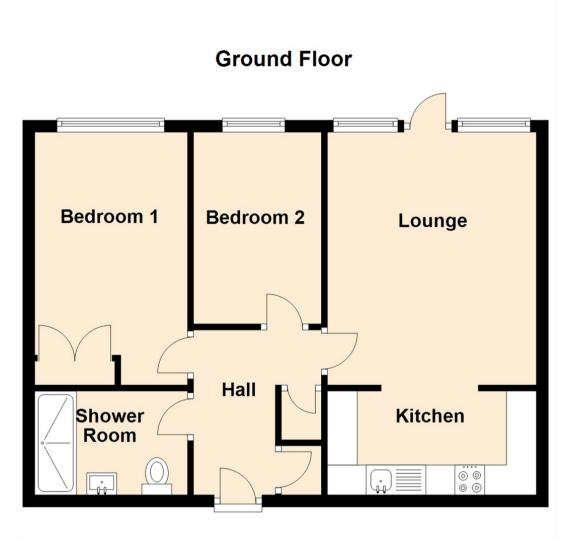

Ground Floor

\*\* Video Tour on our YouTube Channel | https://youtu.be/s9Orl9t4odE \*\*

For sale by Modern Method of Auction: Starting Bid Price £67,500 plus Reservation Fee

This property is for sale by The Great North Property Auction powered by iam-sold.

Internally the property briefly comprises: - hallway, lounge open plan to modern kitchen with a door opening on to the pleasant communal gardens, two bedrooms and a modern shower room. The apartment benefits from night storage heaters and double glazing. Externally there are mature communal gardens and parking.

Lounge 13'9" x 11'6" (4.21 x 3.51)

Kitchen 11'4" x 5'5" (3.46 x 1.67)

Bedroom One 8'5" x 13'10" (2.59 x 4.22)

Bedroom Two 10'5" x 7'2" (3.19 x 2.19)

**Auctioneer's Comments** 

 Gosforth
 0191 236 2070

 Newcastle
 0191 284 4050