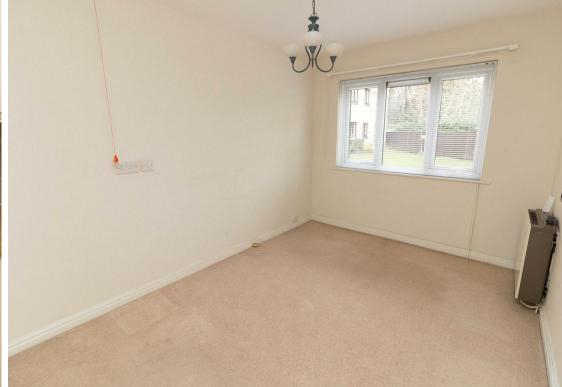

Internally the property briefly comprises: - hallway, lounge open plan to modern kitchen with a door opening on to the pleasant communal gardens, two bedrooms and a modern shower room. The apartment benefits from night storage heaters and double glazing. Externally there are mature communal gardens and parking.

Lounge 13'9" x 11'6" (4.21 x 3.51)

Kitchen 11'4" x 5'5" (3.46 x 1.67)

Bedroom One 8'5" x 13'10" (2.59 x 4.22)

Bedroom Two 10'5" x 7'2" (3.19 x 2.19)

 Gosforth
 0191 236 2070

 Newcastle
 0191 284 4050

 High Heaton
 0191 270 1122