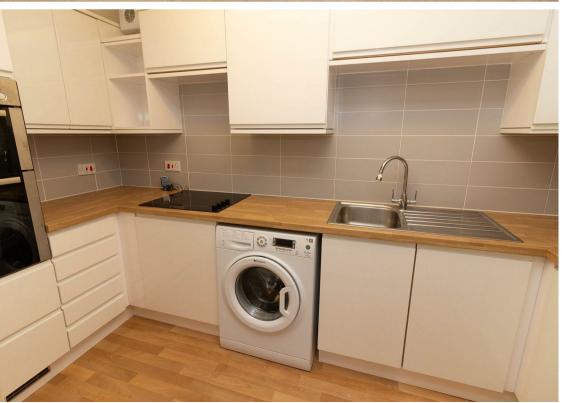

Internally the property briefly comprises: - hallway, lounge open plan to modern kitchen with a door opening on to the pleasant communal gardens, two bedrooms and a modern shower room. The apartment benefits from night storage heaters and double glazing. Externally there are mature communal gardens and parking.

Lounge 13'9" x 11'6" (4.21 x 3.51)

Kitchen 11'4" x 5'5" (3.46 x 1.67)

Bedroom One 8'5" x 13'10" (2.59 x 4.22)

Bedroom Two 10'5" x 7'2" (3.19 x 2.19)

 Gosforth
 0191 236 2070

 Newcastle
 0191 284 4050

 High Heaton
 0191 270 1122