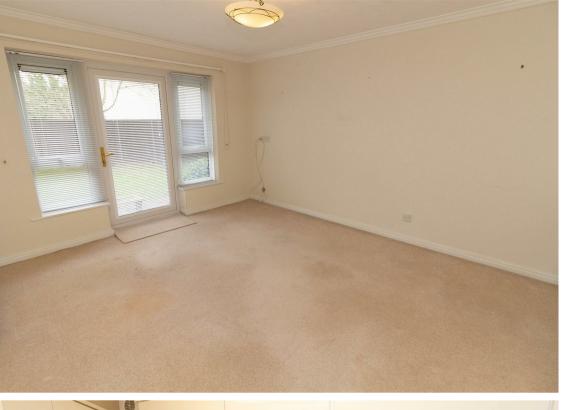

Internally the property briefly comprises: - hallway, lounge open plan to modern kitchen with a door opening on to the pleasant communal gardens, two bedrooms and a modern shower room. The apartment benefits from night storage heaters and double glazing. Externally there are mature communal gardens and parking.

Lounge 13'9" x 11'6" (4.21 x 3.51)

Kitchen 11'4" x 5'5" (3.46 x 1.67)

Bedroom One 8'5" x 13'10" (2.59 x 4.22)

Bedroom Two 10'5" x 7'2" (3.19 x 2.19)

 Gosforth
 0191 236 2070

 Newcastle
 0191 284 4050

 High Heaton
 0191 270 1122