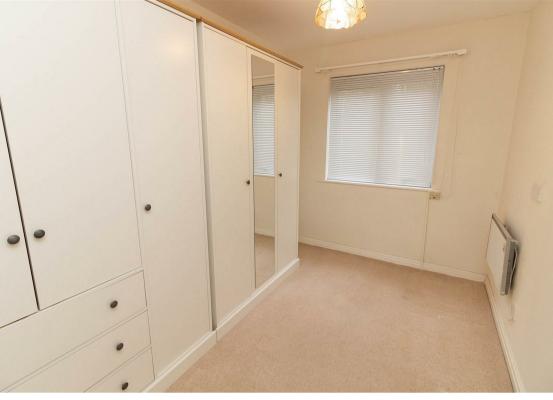

Internally the property briefly comprises: - hallway, lounge open plan to modern kitchen with a door opening on to the pleasant communal gardens, two bedrooms and a modern shower room. The apartment benefits from night storage heaters and double glazing. Externally there are mature communal gardens and parking.

Lounge 13'9" x 11'6" (4.21 x 3.51)

Kitchen 11'4" x 5'5" (3.46 x 1.67)

Bedroom One 8'5" x 13'10" (2.59 x 4.22)

Bedroom Two 10'5" x 7'2" (3.19 x 2.19)

 Gosforth
 0191 236 2070

 Newcastle
 0191 284 4050

 High Heaton
 0191 270 1122