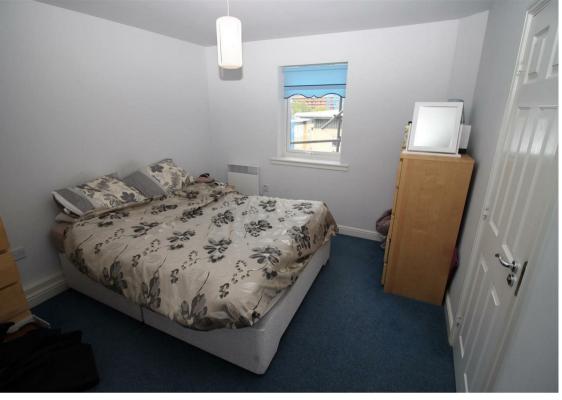

Internally the property boasts a modern open aspect lounge diner, kitchen with fitted wall and floor units and integrated oven and hob, two double bedrooms; the main with en-suite shower and complimented with a family bathroom. Further benefitting from double glazing, electric heating, an allocated parking bay, lift access and communal gardens. The property is also fully alarmed.

www.janforsterestates.com

Lounge 21'0" x 13'10" (6.41 x 4.24)

Kitchen 13'1" x 6'9" (3.99 x 2.08)

Bedroom One 11'1" x 10'3" (3.40 x 3.13)

Bedroom Two 7'9" x 10'0" (2.37 x 3.07)

Auctioneer's Comments

 Gosforth
 0191 236 2070