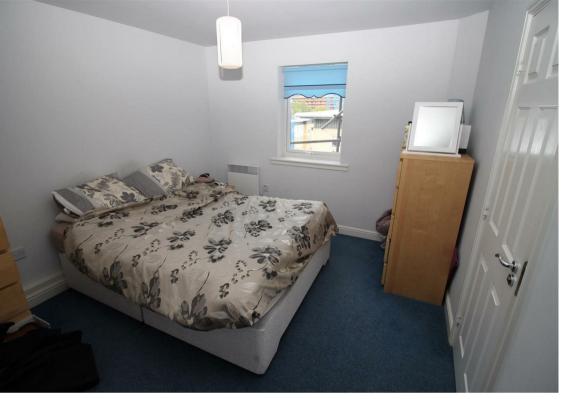

Internally the property boasts a modern open aspect lounge diner, kitchen with fitted wall and floor units and integrated oven and hob, two double bedrooms; the main with en-suite shower and complimented with a family bathroom. Further benefitting from double glazing, electric heating, an allocated parking bay, lift access and communal gardens. The property is also fully alarmed.

www.janforsterestates.com

Lounge 21'0" x 13'10" (6.41 x 4.24)

Kitchen 13'1" x 6'9" (3.99 x 2.08)

Bedroom One 11'1" x 10'3" (3.40 x 3.13)

Bedroom Two 7'9" x 10'0" (2.37 x 3.07)

Auctioneer's Comments

 Gosforth
 0191 236 2070