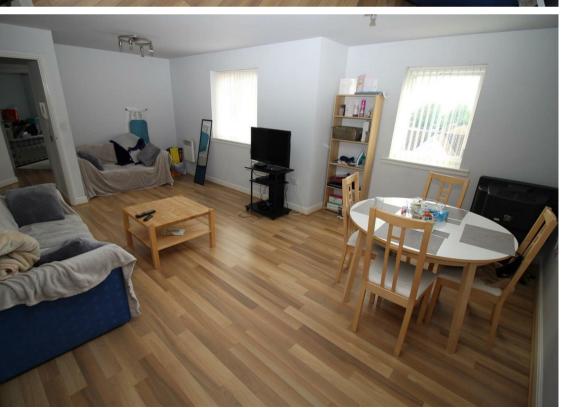

Internally the property boasts a modern open aspect lounge diner, kitchen with fitted wall and floor units and integrated oven and hob, two double bedrooms; the main with en-suite shower and complimented with a family bathroom. Further benefitting from double glazing, electric heating, an allocated parking bay, lift access and communal gardens. The property is also fully alarmed.

www.janforsterestates.com

Lounge 21'0" x 13'10" (6.41 x 4.24)

Kitchen 13'1" x 6'9" (3.99 x 2.08)

Bedroom One 11'1" x 10'3" (3.40 x 3.13)

Bedroom Two 7'9" x 10'0" (2.37 x 3.07)

Auctioneer's Comments

 Gosforth
 0191 236 2070