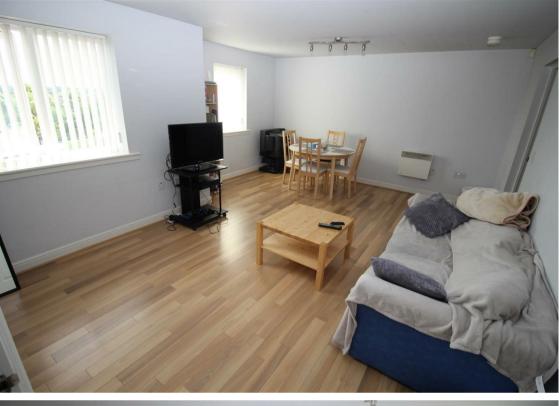

Internally the property boasts a modern open aspect lounge diner, kitchen with fitted wall and floor units and integrated oven and hob, two double bedrooms; the main with en-suite shower and complimented with a family bathroom. Further benefitting from double glazing, electric heating, an allocated parking bay, lift access and communal gardens. The property is also fully alarmed.

www.janforsterestates.com

Lounge 21'0" x 13'10" (6.41 x 4.24)

Kitchen 13'1" x 6'9" (3.99 x 2.08)

Bedroom One 11'1" x 10'3" (3.40 x 3.13)

Bedroom Two 7'9" x 10'0" (2.37 x 3.07)

Auctioneer's Comments

 Gosforth
 0191 236 2070