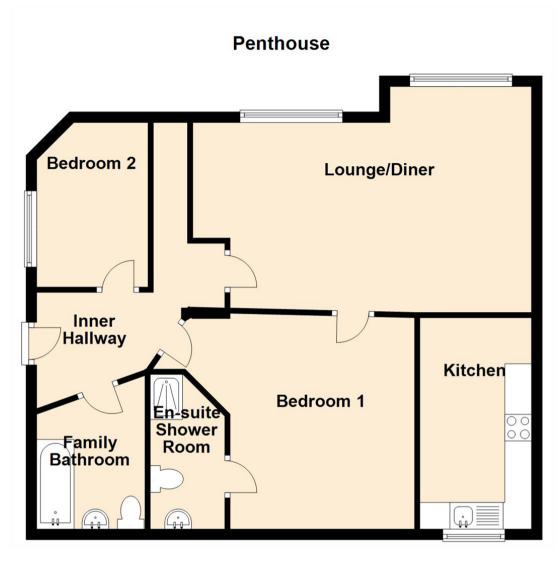

Internally the property boasts a modern open aspect lounge diner, kitchen with fitted wall and floor units and integrated oven and hob, two double bedrooms; the main with en-suite shower and complimented with a family bathroom. Further benefitting from double glazing, electric heating, an allocated parking bay, lift access and communal gardens. The property is also fully alarmed.

www.janforsterestates.com

Lounge 21'0" x 13'10" (6.41 x 4.24)

Kitchen 13'1" x 6'9" (3.99 x 2.08)

Bedroom One 11'1" x 10'3" (3.40 x 3.13)

Bedroom Two 7'9" x 10'0" (2.37 x 3.07)

Auctioneer's Comments

 Gosforth
 0191 236 2070