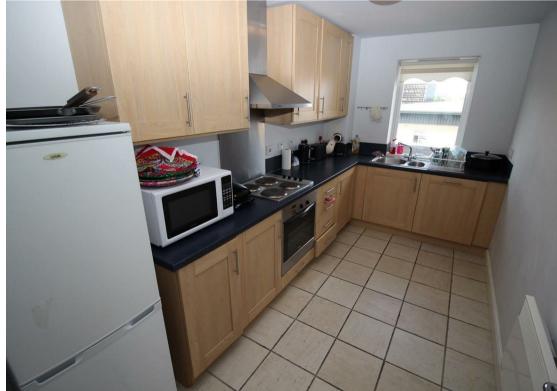

Internally the property boasts a modern open aspect lounge diner, kitchen with fitted wall and floor units and integrated oven and hob, two double bedrooms; the main with en-suite shower and complimented with a family bathroom. Further benefitting from double glazing, electric heating, an allocated parking bay, lift access and communal gardens. The property is also fully alarmed.

www.janforsterestates.com

Lounge 21'0" x 13'10" (6.41 x 4.24)

Kitchen 13'1" x 6'9" (3.99 x 2.08)

Bedroom One 11'1" x 10'3" (3.40 x 3.13)

Bedroom Two 7'9" x 10'0" (2.37 x 3.07)

Auctioneer's Comments

 Gosforth
 0191 236 2070