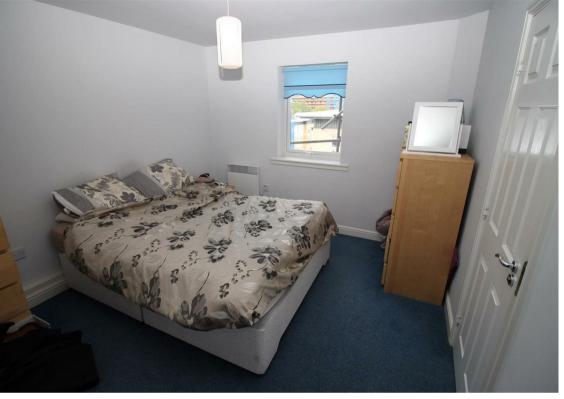

Internally the property boasts a modern open aspect lounge diner, kitchen with fitted wall and floor units and integrated oven and hob, two double bedrooms; the main with en-suite shower and complimented with a family bathroom. Further benefitting from double glazing, electric heating, an allocated parking bay, lift access and communal gardens. The property is also fully alarmed.

Lounge 21'0" x 13'10" (6.41 x 4.24) Kitchen 13'1" x 6'9" (3.99 x 2.08) Bedroom One 11'1" x 10'3" (3.40 x 3.13) Bedroom Two 7'9" x 10'0" (2.37 x 3.07)

| Energy Efficiency Rating                                                                                  |                          |           |
|-----------------------------------------------------------------------------------------------------------|--------------------------|-----------|
|                                                                                                           | Current                  | Potential |
| Very energy efficient - lower running costs   (92 plus) A   (81-91) B   (69-80) C   (55-68) D   (39-54) E | 71                       | 79        |
| (21-38)                                                                                                   | _                        |           |
| (1-20) G                                                                                                  |                          |           |
| Not energy efficient - higher running costs                                                               |                          |           |
|                                                                                                           | EU Directiv<br>2002/91/E | 2 2       |