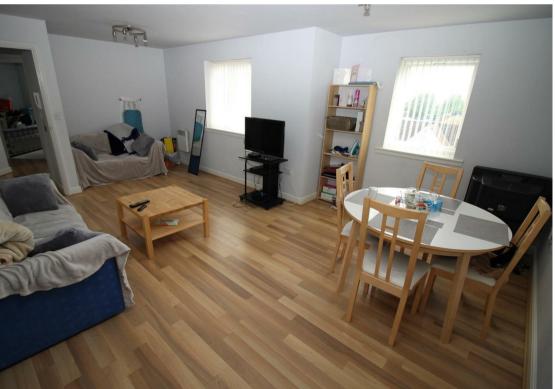

Internally the property boasts a modern open aspect lounge diner, kitchen with fitted wall and floor units and integrated oven and hob, two double bedrooms; the main with en-suite shower and complimented with a family bathroom. Further benefitting from double glazing, electric heating, an allocated parking bay, lift access and communal gardens. The property is also fully alarmed.

Lounge 21'0" x 13'10" (6.41 x 4.24) Kitchen 13'1" x 6'9" (3.99 x 2.08) Bedroom One 11'1" x 10'3" (3.40 x 3.13) Bedroom Two 7'9" x 10'0" (2.37 x 3.07)

| Energy Efficiency Rating                                                                                  |                          |           |
|-----------------------------------------------------------------------------------------------------------|--------------------------|-----------|
|                                                                                                           | Current                  | Potential |
| Very energy efficient - lower running costs   (92 plus) A   (81-91) B   (69-80) C   (55-68) D   (39-54) E | 71                       | 79        |
| (21-38)                                                                                                   | _                        |           |
| (1-20) G                                                                                                  |                          |           |
| Not energy efficient - higher running costs                                                               |                          |           |
|                                                                                                           | EU Directiv<br>2002/91/E | 2 2       |