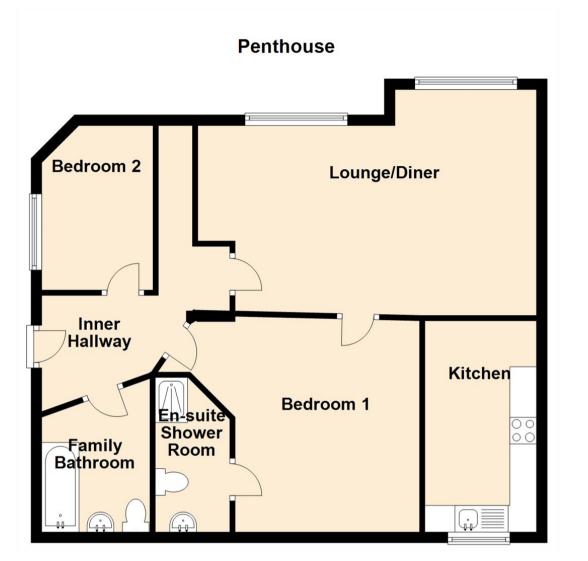

Internally the property boasts a modern open aspect lounge diner, kitchen with fitted wall and floor units and integrated oven and hob, two double bedrooms; the main with en-suite shower and complimented with a family bathroom. Further benefitting from double glazing, electric heating, an allocated parking bay, lift access and communal gardens. The property is also fully alarmed.

Lounge 21'0" x 13'10" (6.41 x 4.24) Kitchen 13'1" x 6'9" (3.99 x 2.08) Bedroom One 11'1" x 10'3" (3.40 x 3.13) Bedroom Two 7'9" x 10'0" (2.37 x 3.07)

| Energy Efficiency Rating                                                                                  |                          |           |
|-----------------------------------------------------------------------------------------------------------|--------------------------|-----------|
|                                                                                                           | Current                  | Potential |
| Very energy efficient - lower running costs   (92 plus) A   (81-91) B   (69-80) C   (55-68) D   (39-54) E | 71                       | 79        |
| (21-38)                                                                                                   | _                        |           |
| (1-20) G                                                                                                  |                          |           |
| Not energy efficient - higher running costs                                                               |                          |           |
|                                                                                                           | EU Directiv<br>2002/91/E | 2 2       |