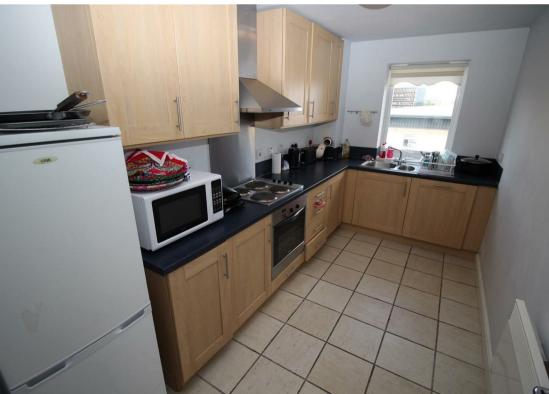

Internally the property boasts a modern open aspect lounge diner, kitchen with fitted wall and floor units and integrated oven and hob, two double bedrooms; the main with en-suite shower and complimented with a family bathroom. Further benefitting from double glazing, electric heating, an allocated parking bay, lift access and communal gardens. The property is also fully alarmed.

Lounge 21'0" x 13'10" (6.41 x 4.24) Kitchen 13'1" x 6'9" (3.99 x 2.08) Bedroom One 11'1" x 10'3" (3.40 x 3.13) Bedroom Two 7'9" x 10'0" (2.37 x 3.07)

| Energy Efficiency Rating                                                                                  |                          |           |
|-----------------------------------------------------------------------------------------------------------|--------------------------|-----------|
|                                                                                                           | Current                  | Potential |
| Very energy efficient - lower running costs   (92 plus) A   (81-91) B   (69-80) C   (55-68) D   (39-54) E | 71                       | 79        |
| (21-38)                                                                                                   | _                        |           |
| (1-20) G                                                                                                  |                          |           |
| Not energy efficient - higher running costs                                                               |                          |           |
|                                                                                                           | EU Directiv<br>2002/91/E | 2 2       |