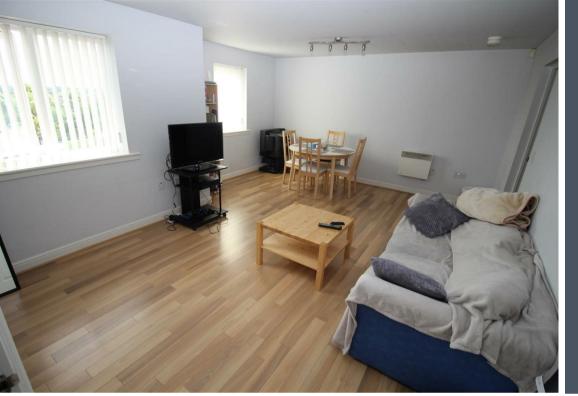

Internally the property boasts a modern open aspect lounge diner, kitchen with fitted wall and floor units and integrated oven and hob, two double bedrooms; the main with en-suite shower and complimented with a family bathroom. Further benefitting from double glazing, electric heating, an allocated parking bay, lift access and communal gardens. The property is also fully alarmed.

Lounge 21'0" x 13'10" (6.41 x 4.24) Kitchen 13'1" x 6'9" (3.99 x 2.08) Bedroom One 11'1" x 10'3" (3.40 x 3.13) Bedroom Two 7'9" x 10'0" (2.37 x 3.07)

| Energy Efficiency Rating                                                                                  |                          |           |
|-----------------------------------------------------------------------------------------------------------|--------------------------|-----------|
|                                                                                                           | Current                  | Potential |
| Very energy efficient - lower running costs   (92 plus) A   (81-91) B   (69-80) C   (55-68) D   (39-54) E | 71                       | 79        |
| (21-38)                                                                                                   | _                        |           |
| (1-20) G                                                                                                  |                          |           |
| Not energy efficient - higher running costs                                                               |                          |           |
|                                                                                                           | EU Directiv<br>2002/91/E | 2 2       |