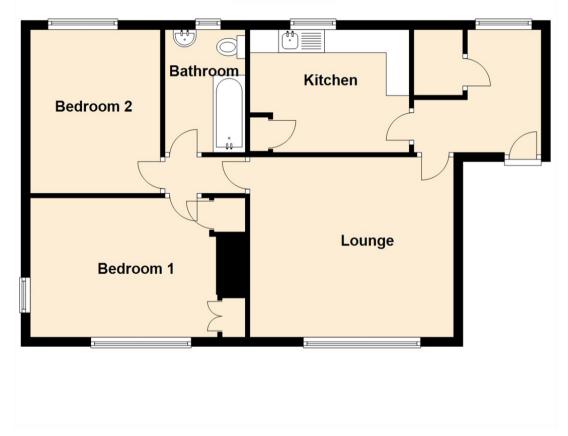

This bright and comfortable second floor apartment with no onward chain briefly comprises:- communal entrance, private hallway with storage cupboard, bright and airy lounge/diner, kitchen with fitted wall and floor units, two good-sized bedrooms; bedroom one with built-in wardrobes and a bathroom WC with shower over the bath. The property also benefits from secure access via the intercom entry.

## **Second Floor**

www.janforsterestates.com

Lounge 14'6" x 12'10" (4.44 x 3.93)

Kitchen 11'5" x 8'4" (3.48 x 2.55)

Bedroom One 9'11" x 12'5" (3.03 x 3.80)

Bedroom Two 11'5" x 9'3" (3.48 x 2.84)

**Auctioneer's Comments** 

 Gosforth
 0191 236 2070