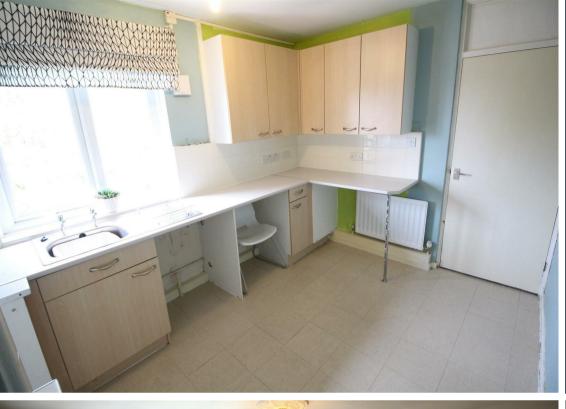

This bright and comfortable second floor apartment with no onward chain briefly comprises:- communal entrance, private hallway with storage cupboard, bright and airy lounge/diner, kitchen with fitted wall and floor units, two good-sized bedrooms; bedroom one with built-in wardrobes and a bathroom WC with shower over the bath. The property also benefits from secure access via the intercom entry.

www.janforsterestates.com

Lounge 14'6" x 12'10" (4.44 x 3.93)

Kitchen 11'5" x 8'4" (3.48 x 2.55)

Bedroom One 9'11" x 12'5" (3.03 x 3.80)

Bedroom Two 11'5" x 9'3" (3.48 x 2.84)

**Auctioneer's Comments** 

 Gosforth
 0191 236 2070