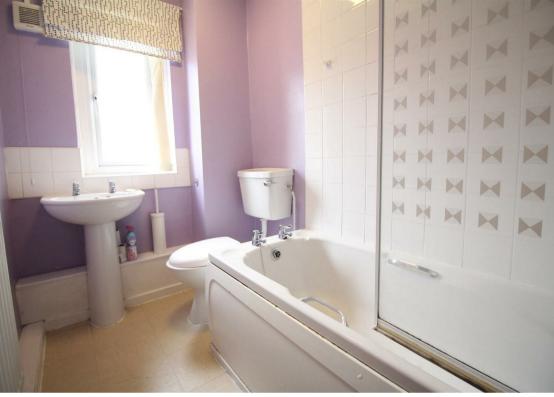

This bright and comfortable second floor apartment with no onward chain briefly comprises:- communal entrance, private hallway with storage cupboard, bright and airy lounge/diner, kitchen with fitted wall and floor units, two good-sized bedrooms; bedroom one with built-in wardrobes and a bathroom WC with shower over the bath. The property also benefits from secure access via the intercom entry.