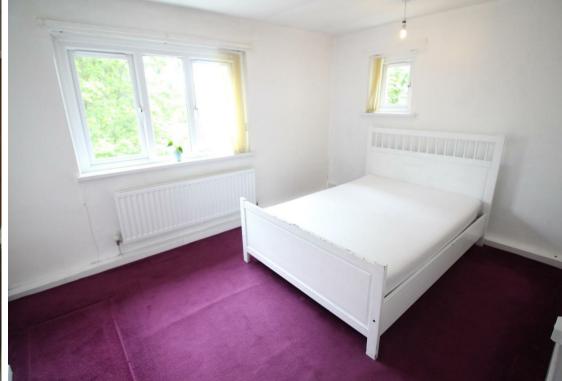

This bright and comfortable second floor apartment with no onward chain briefly comprises:- communal entrance, private hallway with storage cupboard, bright and airy lounge/diner, kitchen with fitted wall and floor units, two good-sized bedrooms; bedroom one with built-in wardrobes and a bathroom WC with shower over the bath. The property also benefits from secure access via the intercom entry.

www.janforsterestates.com

Lounge 14'6" x 12'10" (4.44 x 3.93)

Kitchen 11'5" x 8'4" (3.48 x 2.55)

Bedroom One 9'11" x 12'5" (3.03 x 3.80)

Bedroom Two 11'5" x 9'3" (3.48 x 2.84)

**Auctioneer's Comments** 

 Gosforth
 0191 236 2070