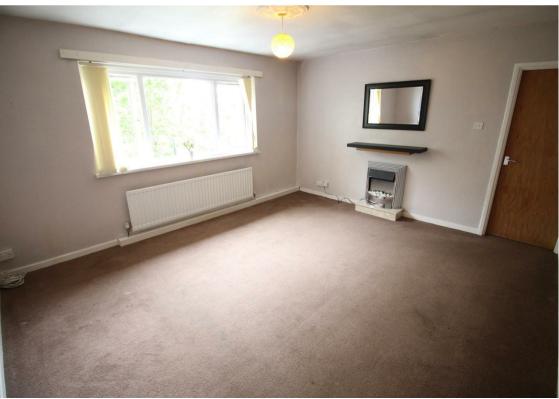

This bright and comfortable second floor apartment with no onward chain briefly comprises:- communal entrance, private hallway with storage cupboard, bright and airy lounge/diner, kitchen with fitted wall and floor units, two good-sized bedrooms; bedroom one with built-in wardrobes and a bathroom WC with shower over the bath. The property also benefits from secure access via the intercom entry.

www.janforsterestates.com

Lounge 14'6" x 12'10" (4.44 x 3.93)

Kitchen 11'5" x 8'4" (3.48 x 2.55)

Bedroom One 9'11" x 12'5" (3.03 x 3.80)

Bedroom Two 11'5" x 9'3" (3.48 x 2.84)

**Auctioneer's Comments** 

 Gosforth
 0191 236 2070