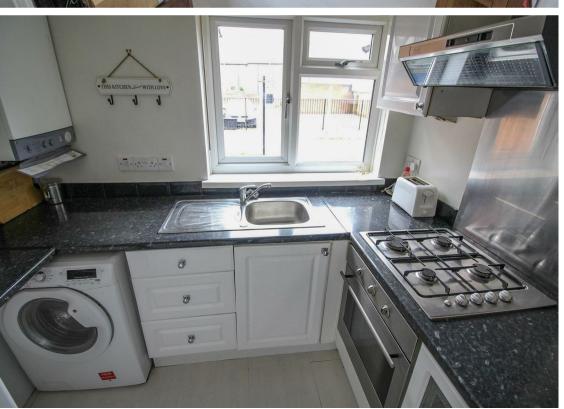

The apartment briefly comprises:- entrance hallway, bright and airy lounge with feature fireplace, modern fitted kitchen, one double bedroom and a three piece bathroom WC. Externally the property has communal gardens and on street parking.