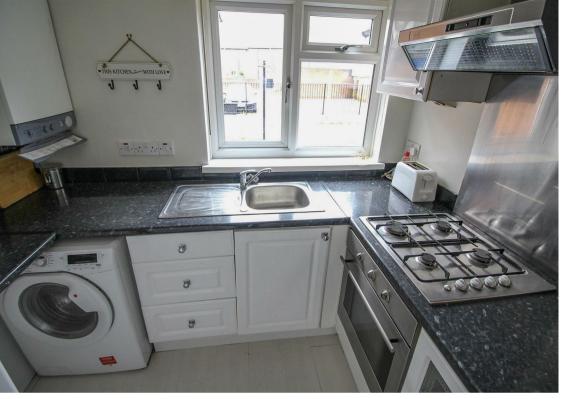

The apartment briefly comprises:- entrance hallway, bright and airy lounge with feature fireplace, modern fitted kitchen, one double bedroom and a three piece bathroom WC. Externally the property has communal gardens and on street parking.