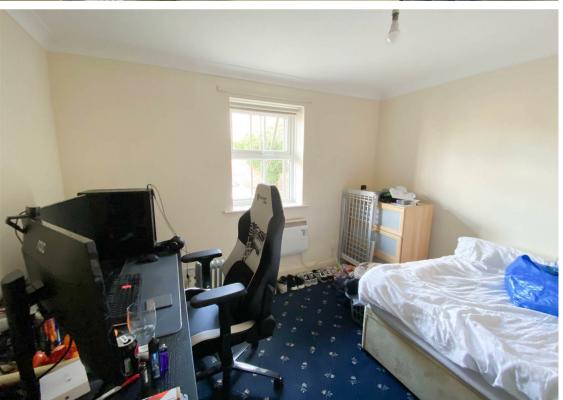

The accommodating which comes with vacant possession briefly comprises:- communal hall, lounge, kitchen, bathroom WC, two bedrooms, and a parking position. The property is warmed with electric heating and also has double glazing. The property has been let out and has been providing a good rental return. There is a thriving student market for this property and thus minimum void periods.

Lounge 15'9" x 10'5" (4.81 x 3.20)

Kitchen 9'2" x 7'9" (2.81 x 2.38)

Bedroom One 10'7" x 11'1" (3.23 x 3.40)

Bedroom Two 10'5" x 9'5" (3.18 x 2.88)

 Gosforth
 0191 236 2070

 Newcastle
 0191 284 4050

 High Heaton
 0191 270 1122