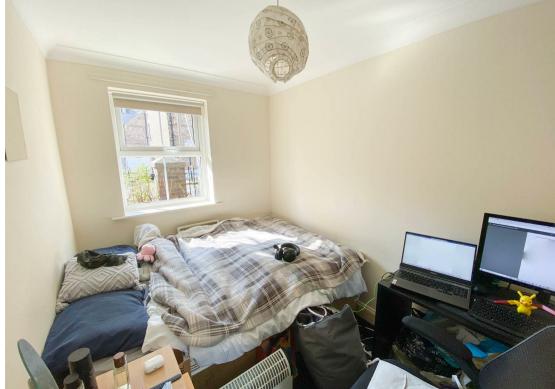

The accommodating which comes with vacant possession briefly comprises:- communal hall, lounge, kitchen, bathroom WC, two bedrooms, and a parking position. The property is warmed with electric heating and also has double glazing. The property has been let out and has been providing a good rental return. There is a thriving student market for this property and thus minimum void periods.

Lounge 15'9" x 10'5" (4.81 x 3.20)

Kitchen 9'2" x 7'9" (2.81 x 2.38)

Bedroom One 10'7" x 11'1" (3.23 x 3.40)

Bedroom Two 10'5" x 9'5" (3.18 x 2.88)

 Gosforth
 0191 236 2070

 Newcastle
 0191 284 4050

 High Heaton
 0191 270 1122