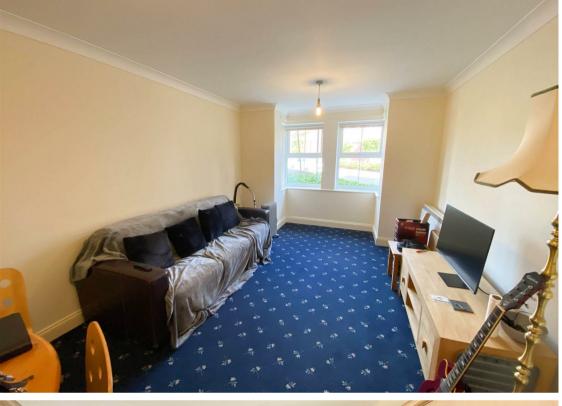

The accommodating which comes with vacant possession briefly comprises:- communal hall, lounge, kitchen, bathroom WC, two bedrooms, and a parking position. The property is warmed with electric heating and also has double glazing. The property has been let out and has been providing a good rental return. There is a thriving student market for this property and thus minimum void periods.

Lounge 15'9" x 10'5" (4.81 x 3.20)

Kitchen 9'2" x 7'9" (2.81 x 2.38)

Bedroom One 10'7" x 11'1" (3.23 x 3.40)

Bedroom Two 10'5" x 9'5" (3.18 x 2.88)

 Gosforth
 0191 236 2070

 Newcastle
 0191 284 4050

 High Heaton
 0191 270 1122