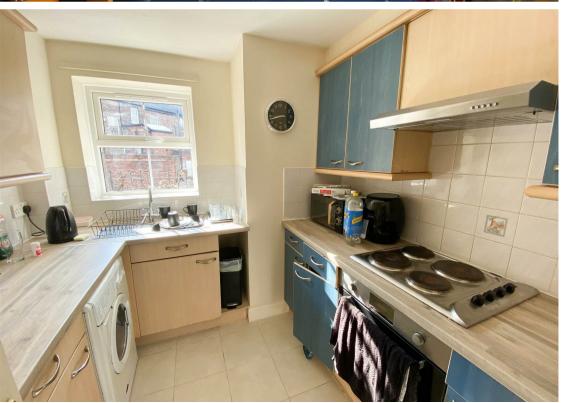

The accommodating which comes with vacant possession briefly comprises:- communal hall, lounge, kitchen, bathroom WC, two bedrooms, and a parking position. The property is warmed with electric heating and also has double glazing. The property has been let out and has been providing a good rental return. There is a thriving student market for this property and thus minimum void periods.

Lounge 15'9" x 10'5" (4.81 x 3.20)

Kitchen 9'2" x 7'9" (2.81 x 2.38)

Bedroom One 10'7" x 11'1" (3.23 x 3.40)

Bedroom Two 10'5" x 9'5" (3.18 x 2.88)

 Gosforth
 0191 236 2070

 Newcastle
 0191 284 4050

 High Heaton
 0191 270 1122