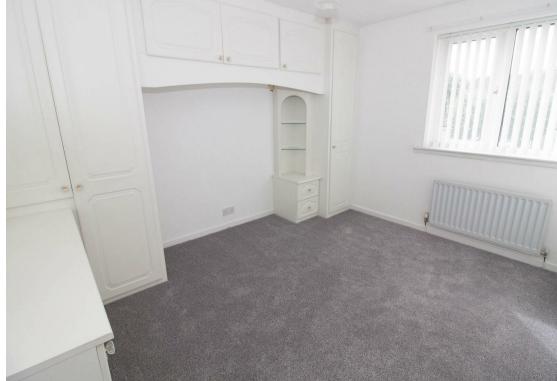

Briefly comprising to the ground floor:- entrance porch, hallway, bright and airy lounge open to dining room which has French doors leading out to the rear garden, kitchen with fitted wall and floor units, and a utility room. To the first floor there are three bedrooms; all benefitting from fitted storage, and a modern three piece bathroom with shower over the bath. Further benefits include gas central heating and double glazing. Externally there is an easy to maintain garden to the front with garage and driveway, providing off-street parking, and a well stocked garden to the rear.

Lounge 11'3" x 14'3" (3.44 x 4.35)

Dining Area 10'7" x 8'6" (3.24 x 2.60)

Kitchen 8'8" x 10'7" (2.66 x 3.24)

Utility Room 8'8" x 9'0" (2.65 x 2.76)

Bedroom One 11'4" x 11'8" (3.47 x 3.56)

Bedroom Two 11'4" x 11'7" (3.47 x 3.54)

Bedroom Three 8'11" x 7'7" (2.74 x 2.32)

| Gosforth                   | 0191 236 2070 |
|----------------------------|---------------|
| Newcastle                  | 0191 284 4050 |
| Forest Hall                | 0191 605 3134 |
| High Heaton                | 0191 270 1122 |
| Low Fell                   | 0191 487 0800 |
| Tynemouth                  | 0191 257 2000 |
| Whitley Bay                | 0191 251 3000 |
| Property Management Centre | 0191 236 2680 |
|                            |               |