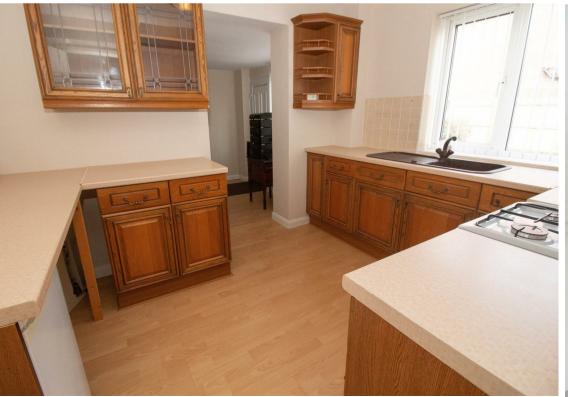

Briefly comprising to the ground floor:- entrance porch, hallway, bright and airy lounge open to dining room which has French doors leading out to the rear garden, kitchen with fitted wall and floor units, and a utility room. To the first floor there are three bedrooms; all benefitting from fitted storage, and a modern three piece bathroom with shower over the bath. Further benefits include gas central heating and double glazing. Externally there is an easy to maintain garden to the front with garage and driveway, providing off-street parking, and a well stocked garden to the rear.

Lounge 11'3" x 14'3" (3.44 x 4.35)

Dining Area 10'7" x 8'6" (3.24 x 2.60)

Kitchen 8'8" x 10'7" (2.66 x 3.24)

Utility Room 8'8" x 9'0" (2.65 x 2.76)

Bedroom One 11'4" x 11'8" (3.47 x 3.56)

Bedroom Two 11'4" x 11'7" (3.47 x 3.54)