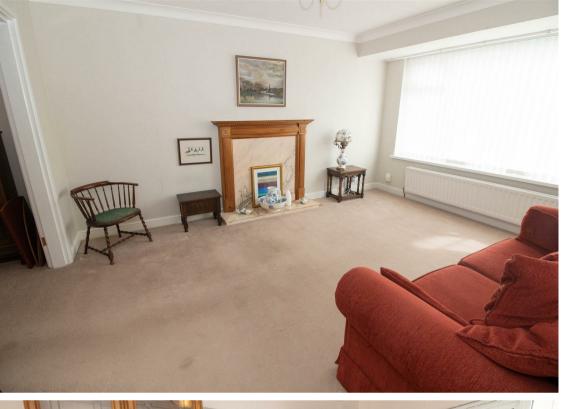

Briefly comprising to the ground floor:- entrance porch, hallway, bright and airy lounge open to dining room which has French doors leading out to the rear garden, kitchen with fitted wall and floor units, and a utility room. To the first floor there are three bedrooms; all benefitting from fitted storage, and a modern three piece bathroom with shower over the bath. Further benefits include gas central heating and double glazing. Externally there is an easy to maintain garden to the front with garage and driveway, providing off-street parking, and a well stocked garden to the rear.

Lounge 11'3" x 14'3" (3.44 x 4.35)

Dining Area 10'7" x 8'6" (3.24 x 2.60)

Kitchen 8'8" x 10'7" (2.66 x 3.24)

Utility Room 8'8" x 9'0" (2.65 x 2.76)

Bedroom One 11'4" x 11'8" (3.47 x 3.56)

Bedroom Two 11'4" x 11'7" (3.47 x 3.54)