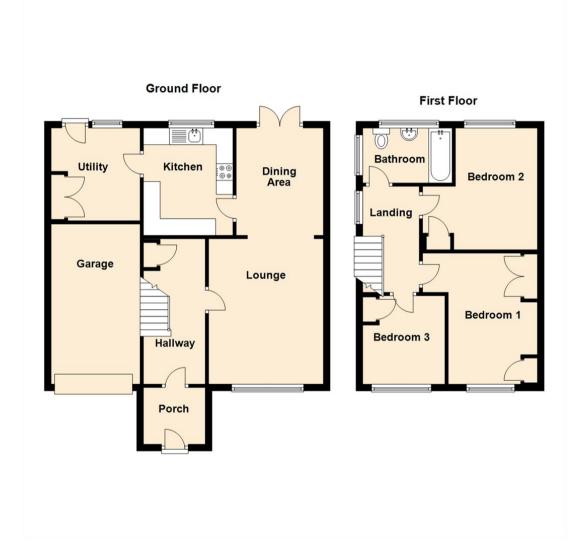

Briefly comprising to the ground floor:- entrance porch, hallway, bright and airy lounge open to dining room which has French doors leading out to the rear garden, kitchen with fitted wall and floor units, and a utility room. To the first floor there are three bedrooms; all benefitting from fitted storage, and a modern three piece bathroom with shower over the bath. Further benefits include gas central heating and double glazing. Externally there is an easy to maintain garden to the front with garage and driveway, providing off-street parking, and a well stocked garden to the rear.

Lounge 11'3" x 14'3" (3.44 x 4.35)

Dining Area 10'7" x 8'6" (3.24 x 2.60)

Kitchen 8'8" x 10'7" (2.66 x 3.24)

Utility Room 8'8" x 9'0" (2.65 x 2.76)

Bedroom One 11'4" x 11'8" (3.47 x 3.56)

Bedroom Two 11'4" x 11'7" (3.47 x 3.54)

Bedroom Three 8'11" x 7'7" (2.74 x 2.32)

| Gosforth                   | 0191 236 2070 |
|----------------------------|---------------|
| Newcastle                  | 0191 284 4050 |
| Forest Hall                | 0191 605 3134 |
| High Heaton                | 0191 270 1122 |
| Low Fell                   | 0191 487 0800 |
| Tynemouth                  | 0191 257 2000 |
| Whitley Bay                | 0191 251 3000 |
| Property Management Centre | 0191 236 2680 |
|                            |               |