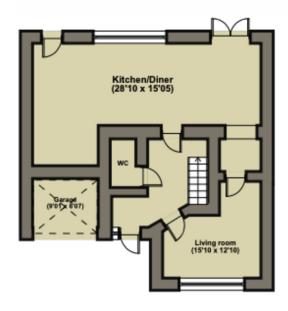

Graham Cross, The Leicestershire Property Expert is delighted to bring to the market this spacious 4 double bedroom detached property in a quiet cul-de-sac location.

Tucked away in a quiet spot this family home offers a fabulous open plan kitchen dining space with double doors to the low maintenance rear garden with artificial grass. There is a large separate lounge and a downstairs wc. Upstairs there are 4 double bedrooms, the master with ensuite and built in wardrobes, and a family bathroom. There is parking for 2 cars and a reduced size garage/storage space.