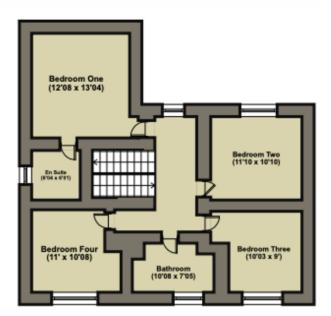

Graham Cross, The Leicestershire Property Expert is delighted to bring to the market this spacious 4 double bedroom detached property in a quiet cul-de-sac location.

Tucked away in a quiet spot this family home offers a fabulous open plan kitchen dining space with double doors to the low maintenance rear garden with artificial grass. There is a large separate lounge and a downstairs wc. Upstairs there are 4 double bedrooms, the master with ensuite and built in wardrobes, and a family bathroom. There is parking for 2 cars and a reduced size garage/storage space.