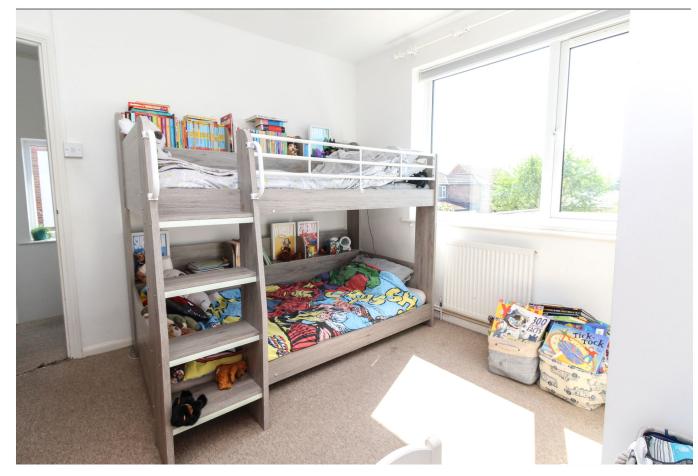

Upstairs you have the master bedroom with built in wardrobes, bedroom which is another double bedroom and bedroom three which is a single room, nursery or storage. You also have a family bathroom and loft hatch.