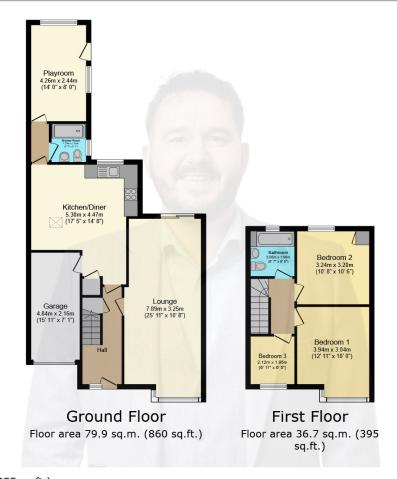

## Property at a glance

Extended Semi Detached Family Home

Four Bedrooms

Large Through Lounge Dining Area

Integrated Kitchen / Dining area

Family Bathroom & En Suite To Bedroom Four (Downstairs)

Driveway Parking & Singl Garage To The Side

Enclosed South Facing Rear Garden

Popular Location

Close To all Local Amenities, Schools, Parks etc.

EPC Rating – D

In brief the ground floor consists of; entrance hallway, large through lounge / dining area, extended kitchen / dining space that includes integrated cooker & Hob, fridge freezer, washing machine and dishwasher. The rear of the property has a single storey extension that offers a multi functional room that could be a fourth bedroom, study, games room or studio, there is also an en suite shower room next to it. You also have under the stair's storage space and an internal door leading o the single garage.

Upstairs you have the master bedroom with built in wardrobes, bedroom which is another double bedroom and bedroom three which is a single room, nursery or storage. You also have a family bathroom and loft hatch.

#### Total floor area: 116.6 sq.m. (1,255 sq.ft.)

This floor plan is for illustrative purposes only. It is not drawn to scale. Any measurements, floor areas (including any total floor area), openings and orientations are approximate. No details are guaranteed, they cannot be relied upon for any purpose and do not form any part of any agreement. No liability is taken for any error, omission or misstatement. A party must rely upon its own inspectations of the property how you.