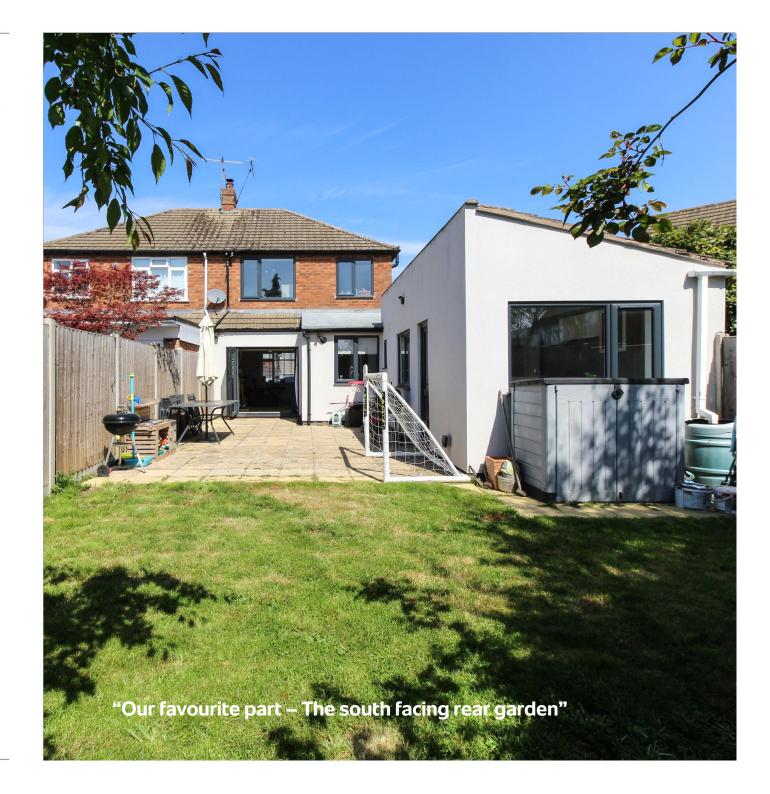

To the rear is a well presented and established South facing garden which has a large patio area, ideal for family BBQ's and parties with a nice lawn area to the rear.

To the front of the property is driveway parking for three cars and a single garage situated to the side.

## The Seller's View

"We have lived here for the last 8 years and have really enjoyed living here.

We love the South facing rear garden and have had many parties and family BBQ's here.

We also like the 4th bedroom with en suite shower facilities as it offers flexible living, it would be great for a teenager or older relative or it could be used as a games room or studio etc, it really is multi functional."