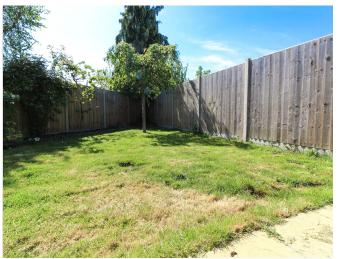

To the rear is a well presented and established South facing garden which has a large patio area, ideal for family BBQ's and parties with a nice lawn area to the rear.

To the front of the property is driveway parking for three cars and a single garage situated to the side.