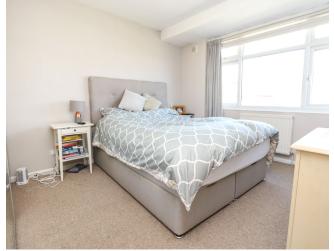

Upstairs you have the master bedroom with built in wardrobes, bedroom which is another double bedroom and bedroom three which is a single room, nursery or storage. You also have a family bathroom and loft hatch.