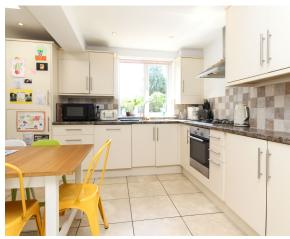

Enclosed South Facing Rear Garden

Popular Location

Close To all Local Amenities, Schools, Parks etc.

EPC Rating – D

In brief the ground floor consists of; entrance hallway, large through lounge / dining area, extended kitchen / dining space that includes integrated cooker & Hob, fridge freezer, washing machine and dishwasher. The rear of the property has a single storey extension that offers a multi functional room that could be a fourth bedroom, study, games room or studio, there is also an en suite shower room next to it. You also have under the stair's storage space and an internal door leading o the single garage.