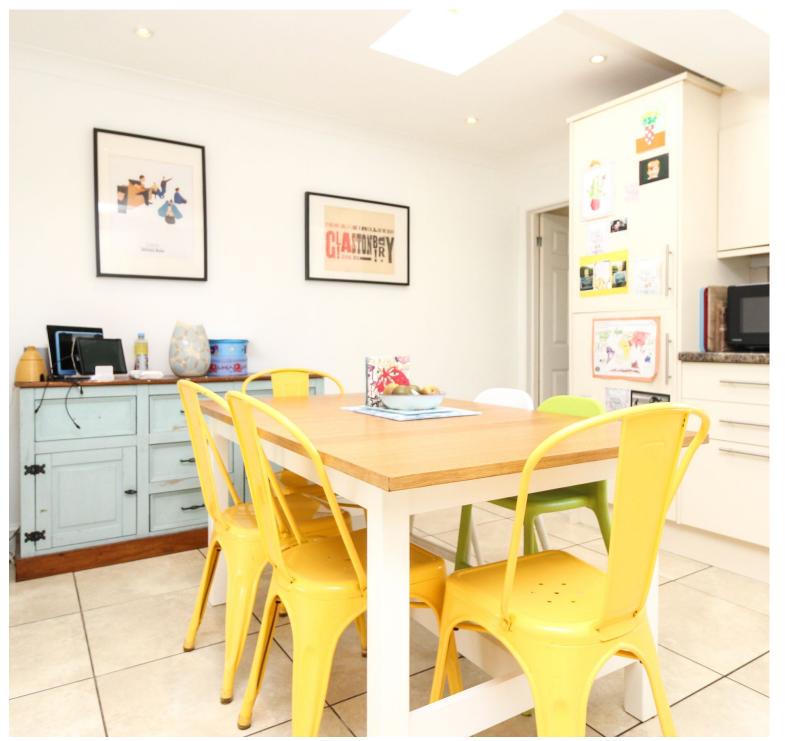

Enclosed South Facing Rear Garden

Popular Location

Close To all Local Amenities, Schools, Parks etc.

EPC Rating – D

In brief the ground floor consists of; entrance hallway, large through lounge / dining area, extended kitchen / dining space that includes integrated cooker & Hob, fridge freezer, washing machine and dishwasher. The rear of the property has a single storey extension that offers a multi functional room that could be a fourth bedroom, study, games room or studio, there is also an en suite shower room next to it. You also have under the stair's storage space and an internal door leading o the single garage.