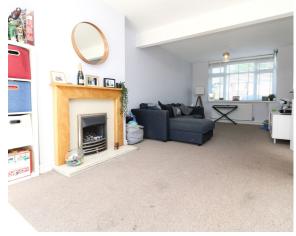

## Property at a glance

Extended Semi Detached Family Home

Four Bedrooms

Large Through Lounge Dining Area

Integrated Kitchen / Dining area

Family Bathroom & En Suite To Bedroom Four (Downstairs)

Driveway Parking & Singl Garage To The Side

Enclosed South Facing Rear Garden

Popular Location

Close To all Local Amenities, Schools, Parks etc.

EPC Rating – D

In brief the ground floor consists of; entrance hallway, large through lounge / dining area, extended kitchen / dining space that includes integrated cooker & Hob, fridge freezer, washing machine and dishwasher. The rear of the property has a single storey extension that offers a multi functional room that could be a fourth bedroom, study, games room or studio, there is also an en suite shower room next to it. You also have under the stair's storage space and an internal door leading o the single garage.