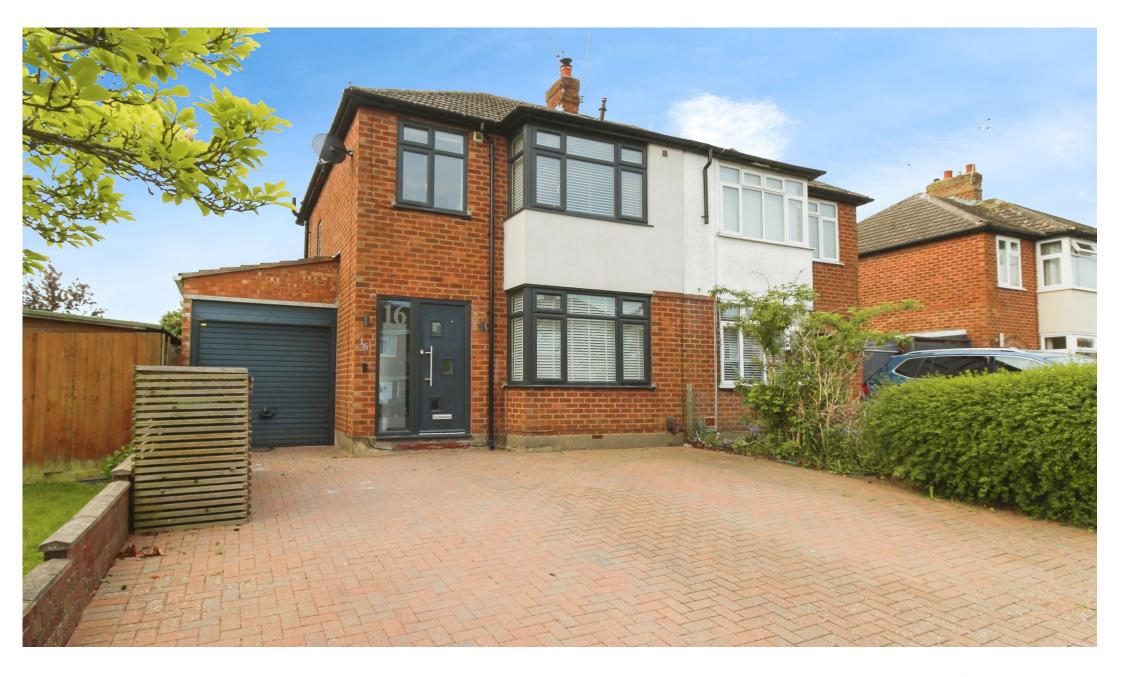

# **Moorhill Road, Whitnash**

LEAMINGTON SPA, CV31 2LG

# **Nathaniel Cleaver**

The Leamington Spa Property Expert

This extended four bedroom semi detached family home is set in the popular area of Whitnash and is in a perfect location for school catchments, local amenities, all major transport links, the train station and nice parks and dog walks.

To the rear is a well presented and established South facing garden which has a large patio area, ideal for family BBQ's and parties with a nice lawn area to the rear.

To the front of the property is driveway parking for three cars and a single garage situated to the side.

Further benefits are the fact it is gas centrally heated throughout, the current owners have replaced all of UPVC double glazing and doors, the rear extension has also been re rendered.

Council Tax Band - D EPC Rating - D Tenure - Freehold