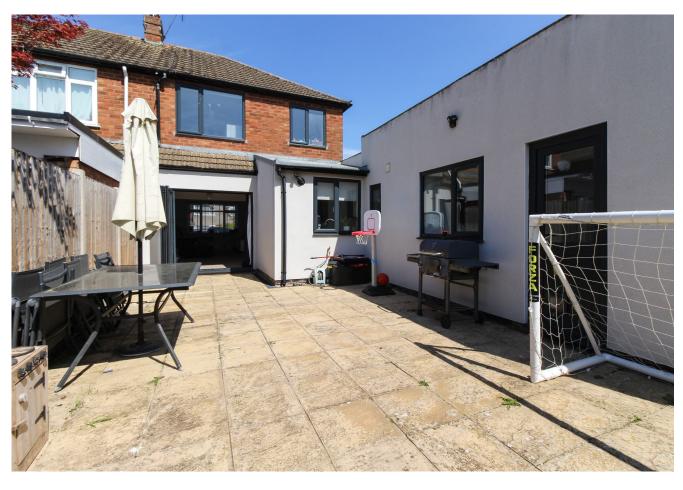

To the rear is a well presented and established South facing garden which has a large patio area, ideal for family BBQ's and parties with a nice lawn area to the rear.

To the front of the property is driveway parking for three cars and a single garage situated to the side.