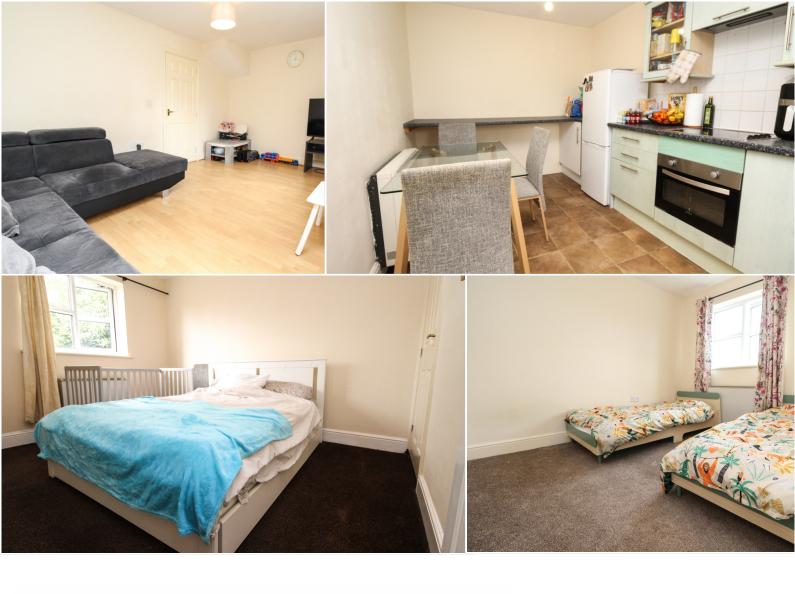

The property is ideal for a first time buyer, small family, somebody looking to downsize or an investor.

In brief on the ground floor the property comprises of; entrance hallway, WC, living room and kitchen / dining area with breakfast bar. Tere is also direct access to the enclosed South East facing rear garden from the living room.

Upstairs you have two very good sized double bedrooms both benefitting from built in wardrobes and a further single bedroom which could also be used as a nursery, study or games room and a family bathroom.