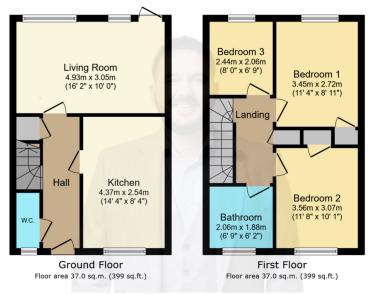

Total floor area: 74.1 sq.m. (797 sq.ft.)

This floor plan is for illustrative purposes only. It is not drawn to scale. Any measurements, floor areas (including any total floor area), openings and orientations are approximate. No dealis are guaranteed, they cannot be relied upon for any purpose and do not form any part of any agreement. No liability is taken for any error, omission or misstatement. A part must rely upon its own inspections. Deserted by wave Proport-show in