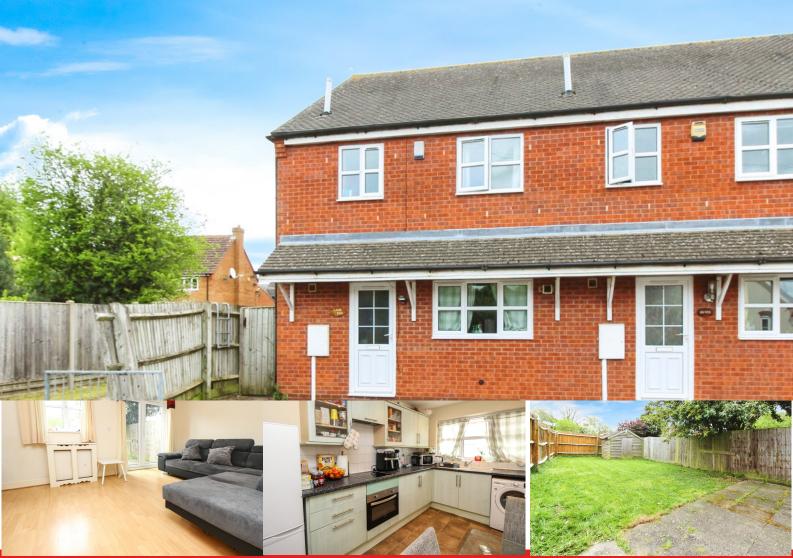

## \*\*\* MODERN THREE BEDROOM END TERRACE PROPERTY BEING OFFERED FOR SALE WITH NO **ONWARD CHAIN \*\*\***

This property is ideally located for Leamington Spa, Warwick, Banbury and Stratford Upon Avon and is a stones throw from Jaguar Land Rover and Aston Martin.

The property is ideal for a first time buyer, small family, somebody looking to downsize or an investor.

In brief on the ground floor the property comprises of; entrance hallway, WC, living room and kitchen / dining area with breakfast bar. Tere is also direct access to the enclosed South East facing rear garden from the living room.

Further benefits include a good sized lawned rear garden with side access, driveway parking to the front for two vehicles, and double glazing throughout. It is also close to all local amenities, parks, shops and schools.

- Modern End Terrace House
- Three Bedrooms
- Downstairs WC
- Living Room & Kitchen / Dining Area
- Enclosed Rear Garden
- Driveway Parking For 2 Cars
- Popular Location & Close To JLR & Aston Martin
- Close To All Major Transport Links
- · No Onward Chain
- EPC Rating D