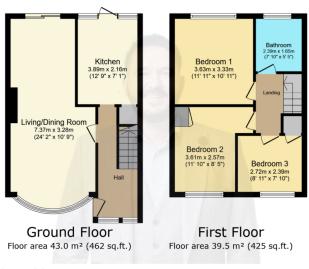

TOTAL: 82.5 m<sup>2</sup> (888 sq.ft.)

This floor plan is for illustrative purposes only. It is not drawn to scale. Any measurements, floor areas (including any total floor areas), openings and orientations are approximate. No lotetals are guaranteed, they cannot be relied upon for any purpose and do not form any part of any agreement. No liability is taken for any end, mission or insisterient. A party must rely upon its own inspection(s). Powered by www.Popertyboot.