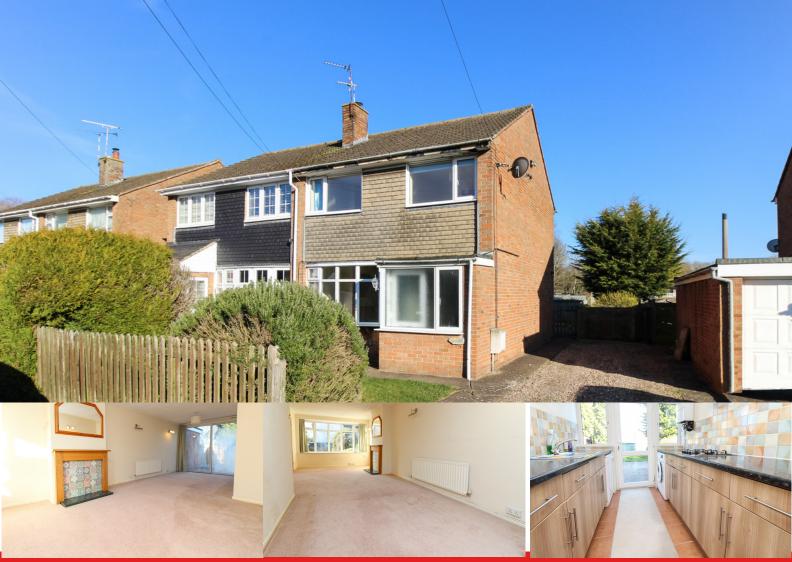

## \*\*\* OPEN HOUSE SATURDAY 15TH MARCH FROM 1PM - BOOKING ESSENTIAL \*\*\*

Set on the outskirts of the very popular village of Long Itchington, is this three bedroom semi detached property. The property is close to all local amenities to include, shops, pubs, schools, great transport links and lots of nice cycling routes and dog walks along the canal.

In brief on the ground floor the property consists of; open plan and very nice ligy and airy entrance hallway, 25ft + in length klounge / dining room with sliding doors out to the patio, kitchen with under the stairs storage and a single door leading out to the rewar garden.

Further benefits include tandem drivway parking for 3 cars, a small front garden and gas centrally heating throughout. Although very clean an tidy and with a long track record of a buy to let this property would benefit from some updating throughout but at the same time that give s