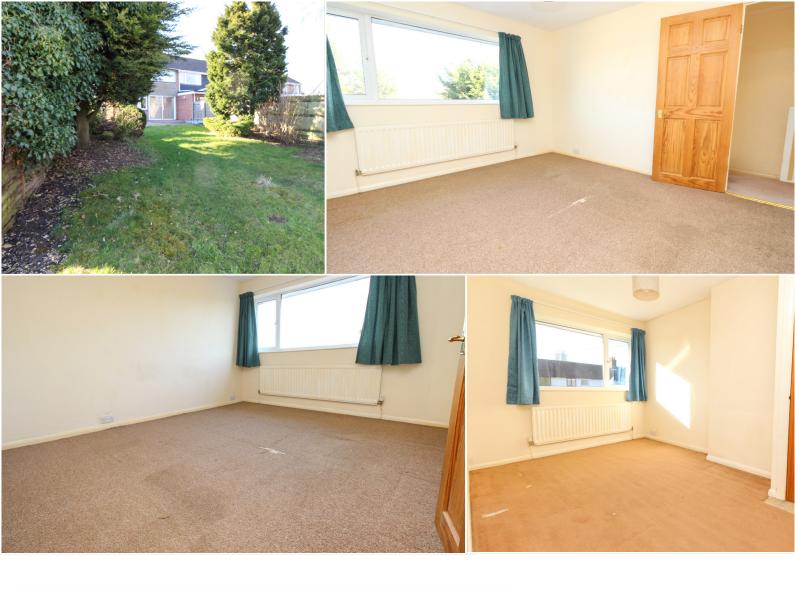

Upstairs you have three double bedrooms and a very good sized family bathroom, there is also access to the loft.

This property has a good sied rear garden consisting of large patio area and the rest is laid to lawn with a coulle of mature tres and some shrubs and bored around the perimeter. The garden would be perfect for the sumer months when entettaining and having a BBQ or party.