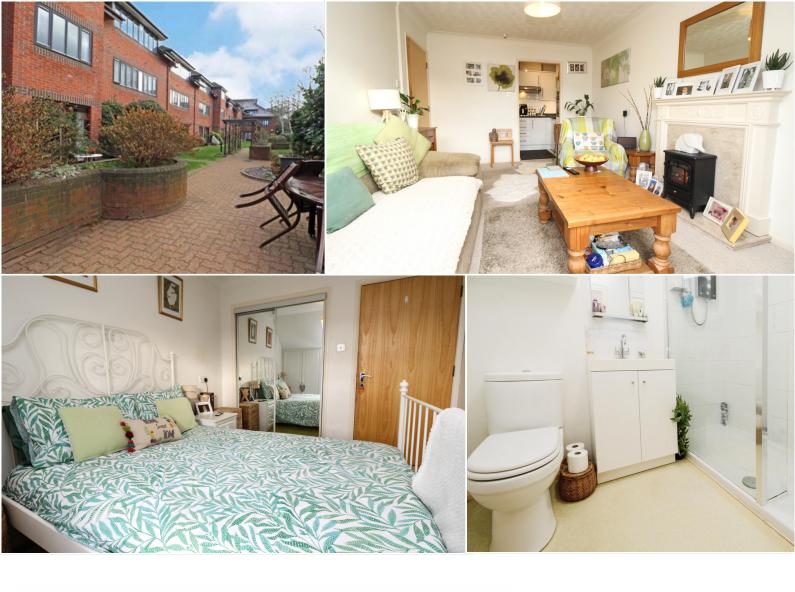

The property is well maintained and offers excellent communal facilities including a large day room with a kitchen area, quiet room, laundry, and two visitors' quest suite's To the front, there is a large car park & to the rear a very well maintained and landscaped communal garden.

In brief the property comprises of; entrance hallway, living / dining room with a kitchen just off it, a good sized double bedroom with two lots of fitted wardrobes and a shower room.

The apartment has no onward chain and is in good condition throughout.