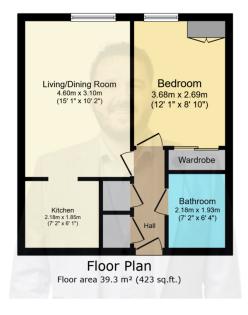

Tenure - Leasehold. (64 years remaining on the lease, £300 per annum ground rent and £2607 annually service charge).

- TOTAL: 39.3 m<sup>2</sup> (423 sq.ft.)
- This floor plan is for illustrative purposes only. It is not drawn to scale. Any measurements, floor areas (including any total floor area), openings and orientations are approximate. No details are guaranteed, they cannot be relied upon for any purpose and do not form any part of any agreement. No liability is taken for any error, omission or mistatement. A party must rely upon its own inspection(s). Powered by www.Propertybox.lo.