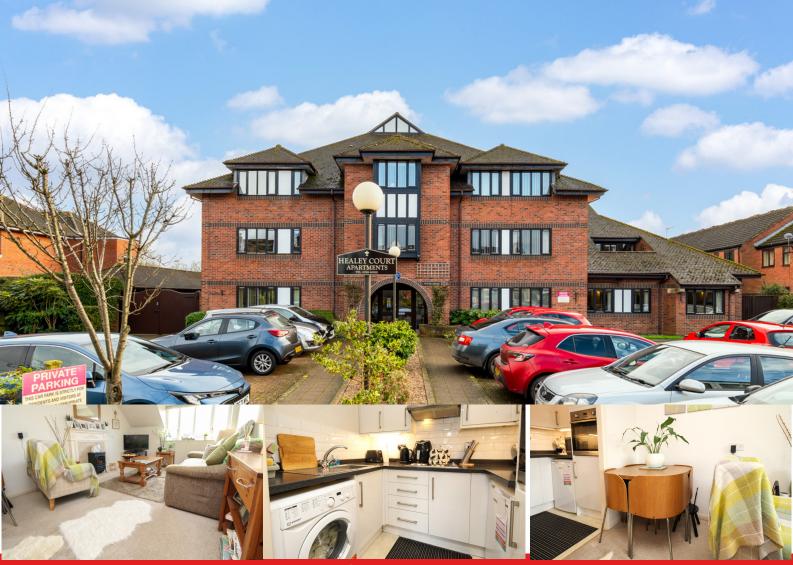

**For Sale** 

62 Healey Court, Warwick

## \*\*\* OVER 55'S RETIREMENT APARTMENT BEING **OFFERED FOR SALE WITH NO ONWARD CHAIN \*\*\***

This good sized one double bedroom, second floor retirement property is situated in Healey Court. A very popular development of retirement apartments for those 55 and over.

The property is well maintained and offers excellent communal facilities including a large day room with a kitchen area, quiet room, laundry, and two visitors' quest suite's To the front, there is a large car park & to the rear a very well maintained and landscaped communal garden.

In brief the property comprises of; entrance hallway, living / dining room with a kitchen just off it, a good sized double bedroom with two lots of fitted wardrobes and a shower room.

The apartment has no onward chain and is in good condition throughout.