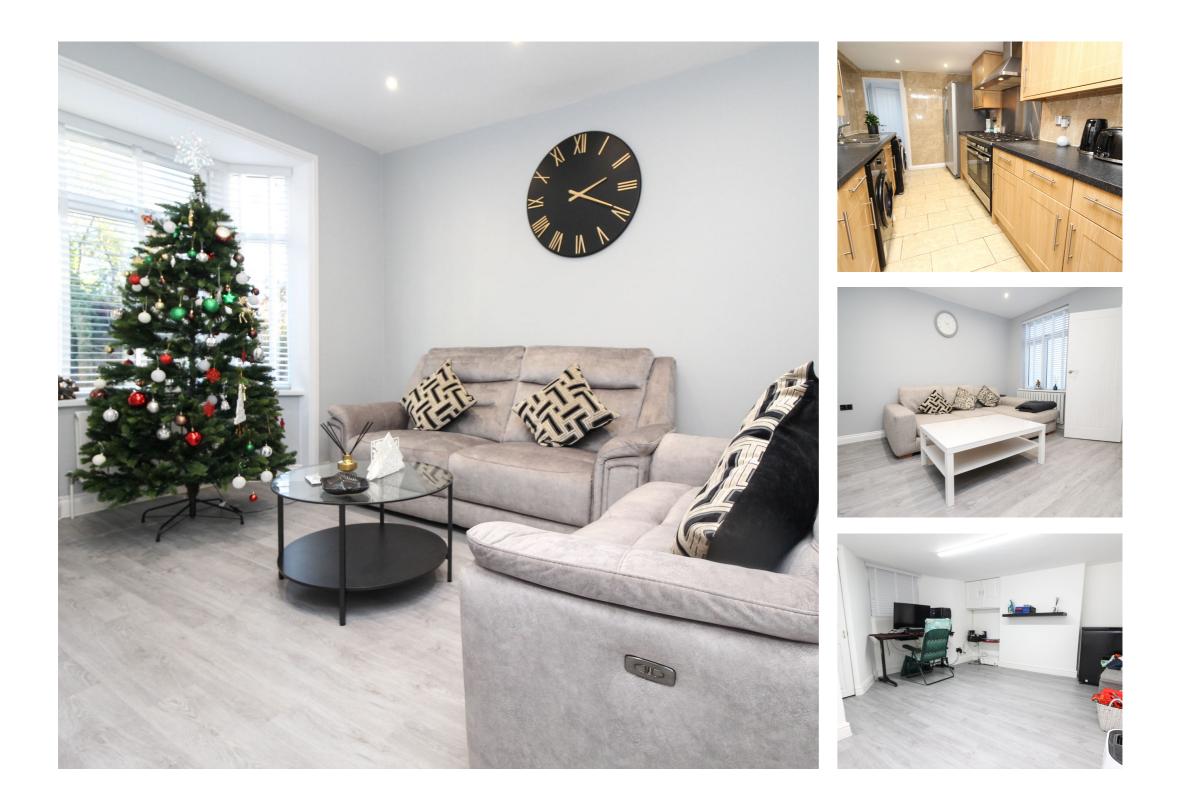

In brief on the ground floor the property comprises of; entrance hall, good sized living room with bay window to the front, separate dining room, kitchen and family bathroom with corner bath and shower over There is also access from the dining room to the converted cellar that is currently being used as a bedroom but could be a kids play room, study or hobby room.

## The Seller's View

"We love the living room, very light with the large bay window but also very cosy at the same time.

In fact we like the whole of the downstairs since it was full refurbished, it has nice grey wooden flooring and gray UPVC windows to match too."