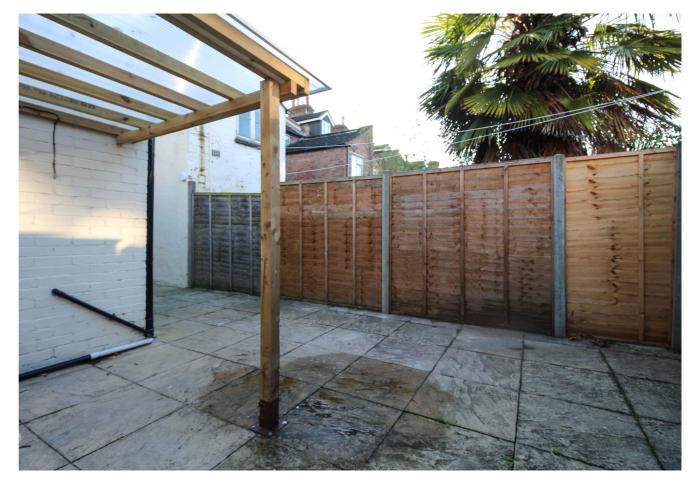

To the first floor there are three double bedrooms and there is a further double bedroom in the loft space that also has storage in the eaves.

To the rear is a nice sized courtyard style garden with rear access but is plenty big enough for a BBQ or family gathering.