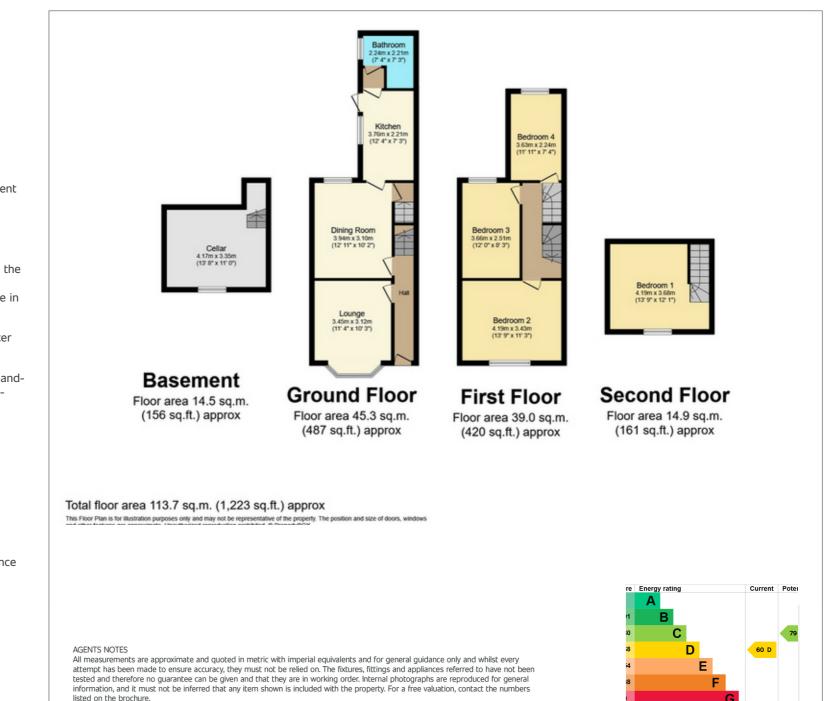

#### Property at a glance

Victorian Mid Terrace House Four Bedrooms Family Bathroom Enclosed Rear Courtyard Garden Living Room With Bay Window & Dining Room Cellar & Loft Room Town Centre Location Recently Refurbished Throughout EPC Rating – D

In brief on the ground floor the property comprises of; entrance hall, good sized living room with bay window to the front, separate dining room, kitchen and family bathroom with corner bath and shower over There is also access from the dining room to the converted cellar that is currently being used as a bedroom but could be a kids play room, study or hobby room.

To the first floor there are three double bedrooms and there is a further double bedroom in the loft space that also has storage in the eaves.

To the rear is a nice sized courtyard style garden with rear access but is plenty big enough for a BBQ or family gathering.