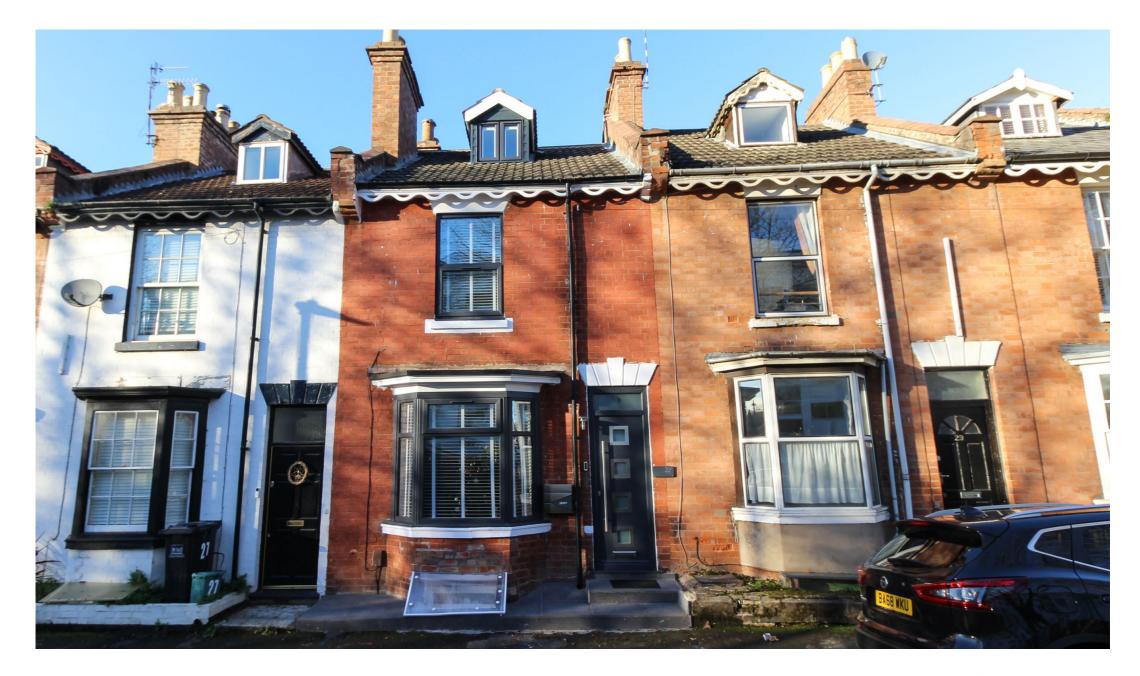

LEAMINGTON SPA, CV32 4HE

Recently refurbished Victorian Terrace home arranged over four floors with four bedrooms and located a stones throw from the Leamington Town Centre, Jephson Gardens and Royal Pump Rooms.

#### Property at a glance

Victorian Mid Terrace House Four Bedrooms Family Bathroom Enclosed Rear Courtyard Garden Living Room With Bay Window & Dining Room Cellar & Loft Room Town Centre Location Recently Refurbished Throughout EPC Rating – D

It has recently undergone quite an extensive refurbishment to include, new grey UPVC double glazing, new front and internal doors throughout, new flooring and radiators and complete redecoration from top to bottom.