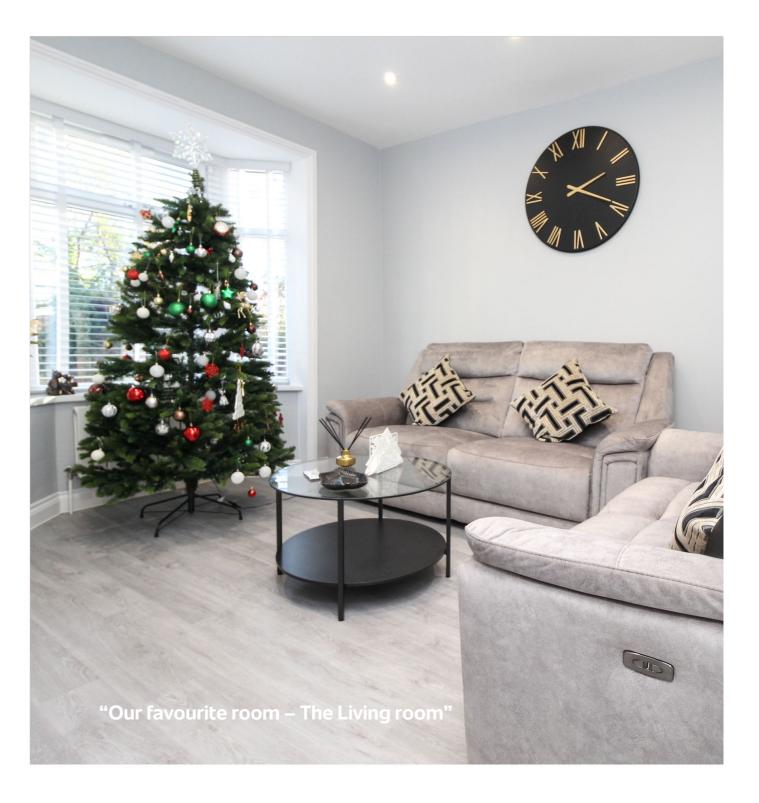

## The Seller's View

"We love the living room, very light with the large bay window but also very cosy at the same time.

In fact we like the whole of the downstairs since it was full refurbished, it has nice grey wooden flooring and gray UPVC windows to match too."