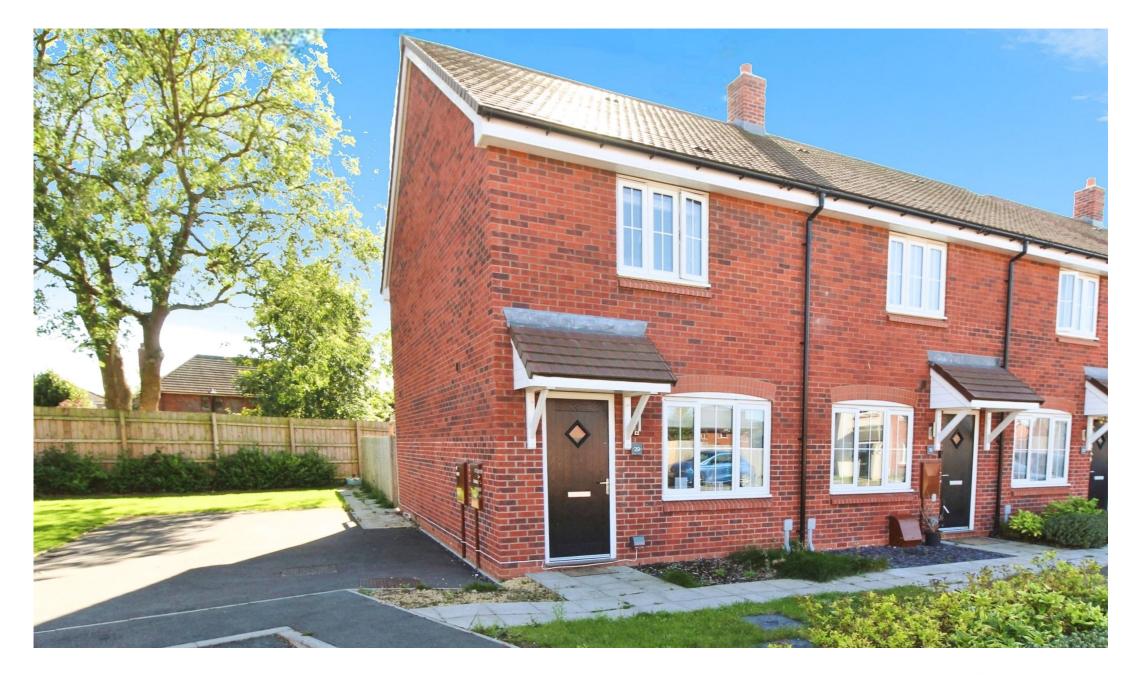

LIGHTHORNE, WARWICKSHIRE, CV33 9FD

This property was built by Bellway Homes just over three years ago and is ideally located for Leamington Spa, Warwick, Banbury and Stratford Upon Avon and is a stones throw from Jaguar Land Rover and Aston Martin.

### Property at a glance

Modern End Terrace House Two Double Bedrooms Bathroom and Downstairs WC Living Room Integrated Kitchen / Dining Area Enclosed Rear Garden Driveway Parking For Two cars Over 6 Years Left Of NHBC Close To JLR & Aston Martin EPC Rating – B

The property is ideal for a first time buyer, small family, somebody looking to downsize or an investor and is ready to move straight into.

In brief on the ground floor the property comprises of; entrance hallway, WC, living room and integrated kitchen / dining area with direct access to the rear garden.