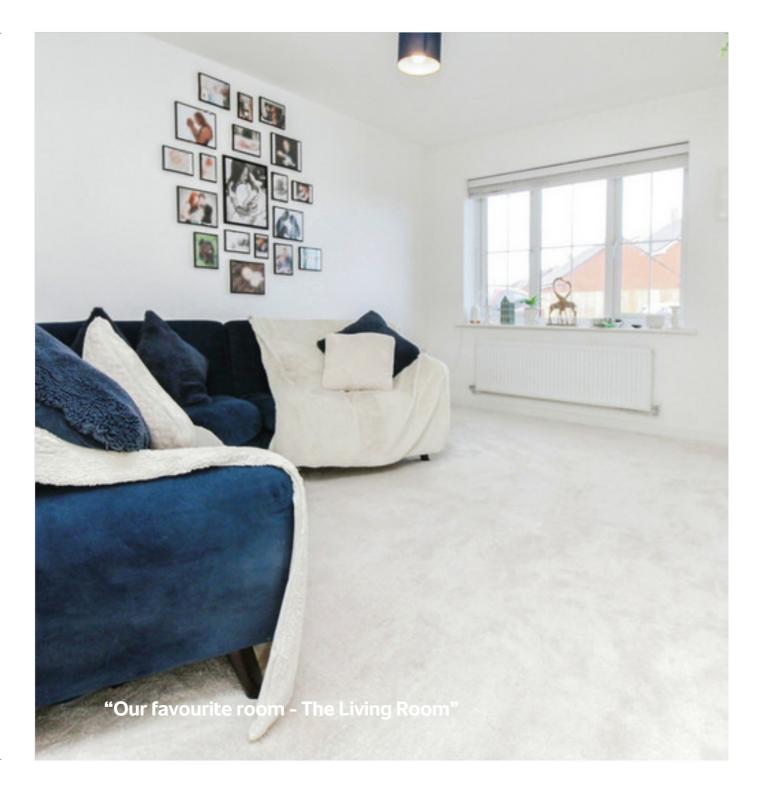

# The Seller's View

"Our favourite room in the house is the living room, its a good size with a large window letting in lots of natural light and really is the hub of our house.

It flows well through to the kichen / dining area too."