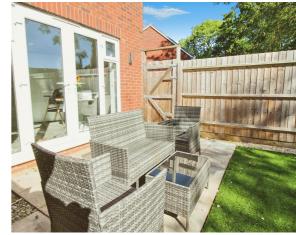

Further benefits include a well presented rear garden which is mainly laid to lawn with a small patio area off the kitchen / dining area.

The property has gas central heating and double glazing throughout and has two allocated parking spaces to the