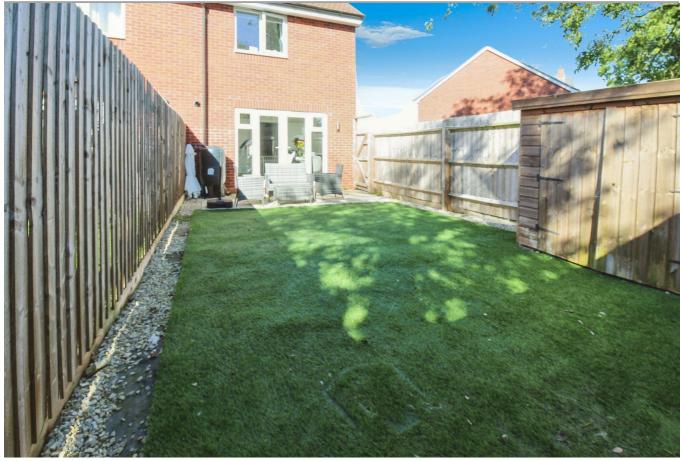

Further benefits include a well presented rear garden which is mainly laid to lawn with a small patio area off the kitchen / dining area.

The property has gas central heating and double glazing throughout and has two allocated parking spaces to the