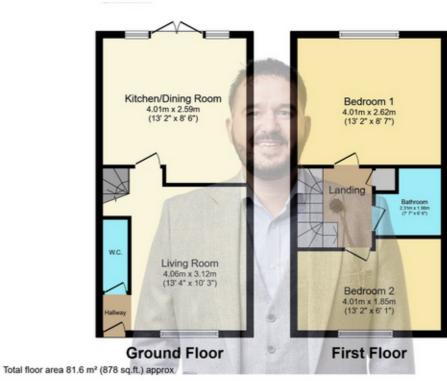

The property is ideal for a first time buyer, small family, somebody looking to downsize or an investor and is ready to move straight into.

In brief on the ground floor the property comprises of; entrance hallway, WC, living room and integrated kitchen / dining area with direct access to the rear garden.

Upstairs you have a great sized master bedroom, bedroom two is also a good sized and could be used as a bedroom, nursery or study, you also have a white modern family bathroom suite with shower over bath.

This plan is for illustration purposes only and may not be representative of the property. Plan not to scale. Powered by PropertyBox