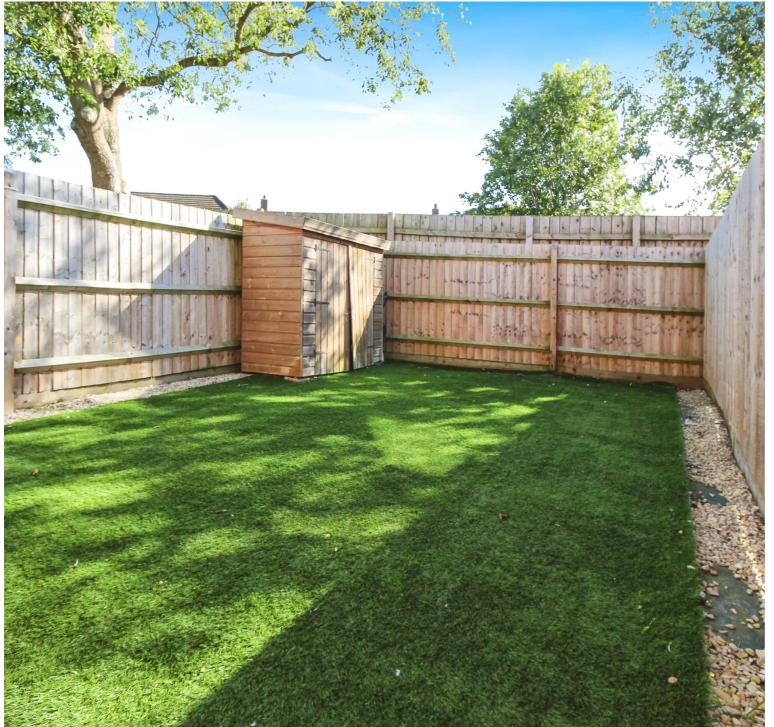

Further benefits include a well presented rear garden which is mainly laid to lawn with a small patio area off the kitchen / dining area.

The property has gas central heating and double glazing throughout and has two allocated parking spaces to the