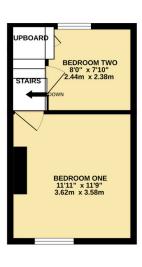

Benefitting from gas central heating and double glazing throughout, the accommodation briefly comprises: Living room, inner hallway, kitchen/diner, contemporary shower room and two good sized bedrooms to the first floor. To the rear there is a low maintenance private garden. The popular parish of Fazeley is a host to many local amenities to include pubs, restaurants, takeaways and shops. The property is just a short drive from the popular Tamworth Ventura Retail Park and Drayton Manor Resort Park, as well as being close to excellent canal side walking routes. For schooling, this home benefits from being close to a number of local Primary and Secondary schools. Tamworth and Wilnecote Train Stations are just a short distance away providing direct links to London and Birmingham.