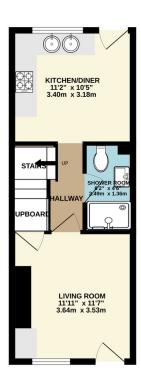

Benefitting from gas central heating and double glazing throughout, the accommodation briefly comprises: Living room, inner hallway, kitchen/diner, contemporary shower room and two good sized bedrooms to the first floor. To the rear there is a low maintenance private garden. The popular parish of Fazeley is a host to many local amenities to include pubs, restaurants, takeaways and shops. The property is just a short drive from the popular Tamworth Ventura Retail Park and Drayton Manor Resort Park, as well as being close to excellent canal side walking routes. For schooling, this home benefits from being close to a number of local Primary and Secondary schools. Tamworth and Wilnecote Train Stations are just a short distance away providing direct links to London and Birmingham.