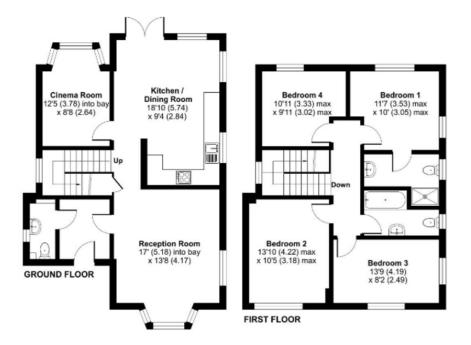

A versatile home cinema room is also located on the ground floor, which can easily be converted into a fifth bedroom, an office, or a multi-purpose space to suit your needs.

Upstairs, you will find four generous double bedrooms. The master bedroom boasts an elegant ensuite bathroom, while a stylish family bathroom serves the remaining bedrooms. High ceilings throughout the property add to the sense of space and luxury.

## Alexander Close, Minster On Sea, Sheerness, ME12

Approximate Area = 1426 sq ft / 132.4 sq m For identification only - Not to scale

**Tenure Type:** Freehold **Council Tax Band:** E

**Council Authority:** Swale Council