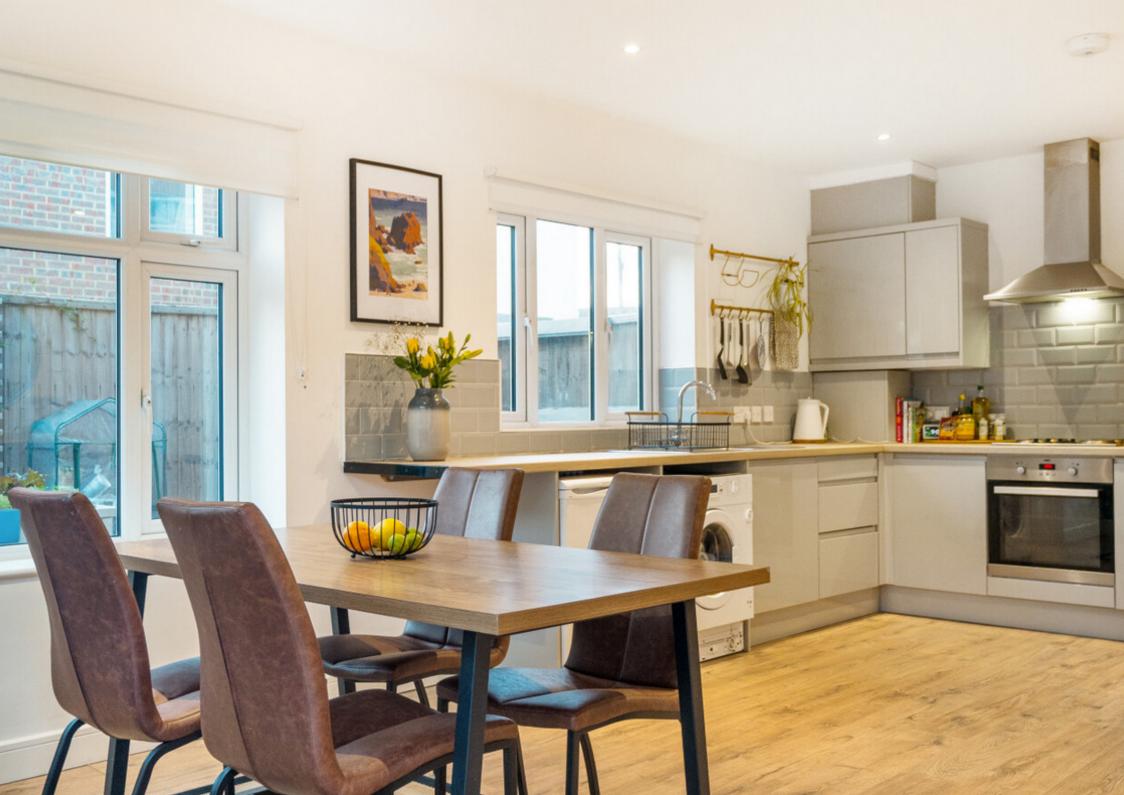

Upon entering, you'll be greeted by the luxurious underfloor heating that spans the entire ground floor. The spacious and very bright reception room seamlessly flows into an open-plan kitchen/diner, making it ideal for entertaining. This area opens up to a beautiful, private, south-facing garden that is flooded with sunshine, creating an outdoor oasis perfect for relaxation and recreation.