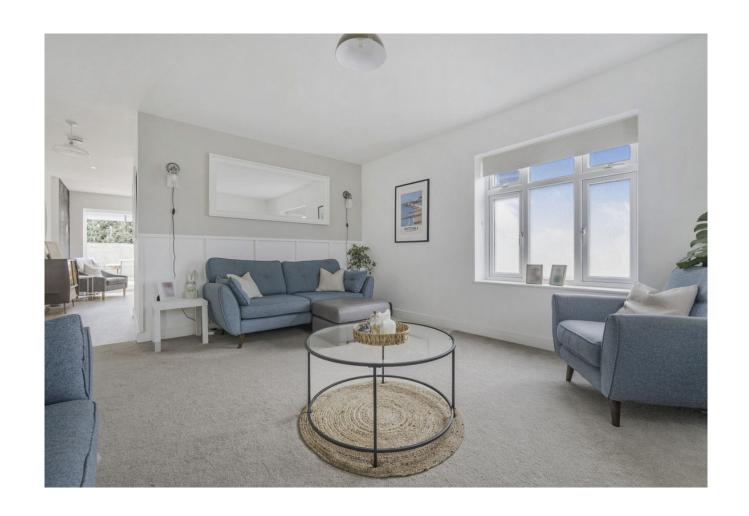

Upon entering, you'll be greeted by the luxurious underfloor heating that spans the entire ground floor. The spacious and very bright reception room seamlessly flows into an open-plan kitchen/diner, making it ideal for entertaining. This area opens up to a beautiful, private, south-facing garden that is flooded with sunshine, creating an outdoor oasis perfect for relaxation and recreation.