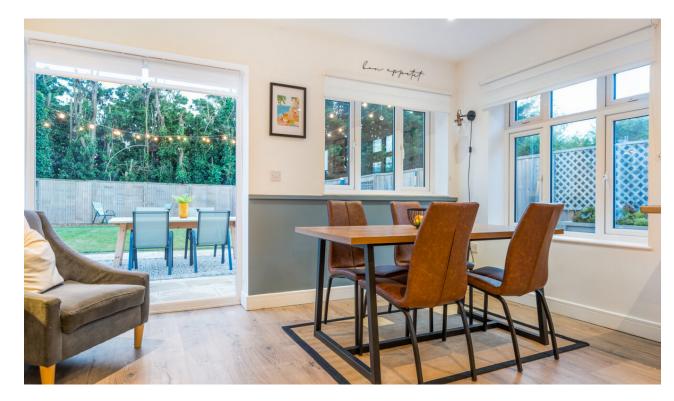

Upon entering, you'll be greeted by the luxurious underfloor heating that spans the entire ground floor. The spacious and very bright reception room seamlessly flows into an open-plan kitchen/diner, making it ideal for entertaining. This area opens up to a beautiful, private, south-facing garden that is flooded with sunshine, creating an outdoor oasis perfect for relaxation and recreation.