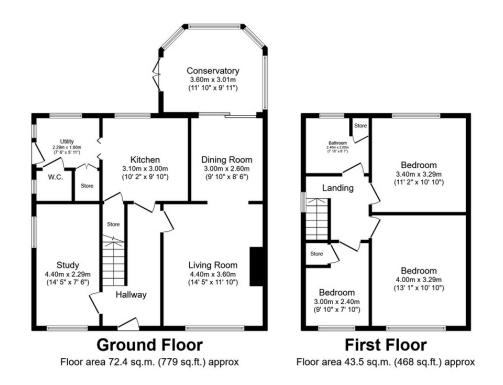

Full accommodation comprises; Entrance hall, living room, dining room, conservatory, kitchen, utility room, cloakroom, converted garage which can be used as a office or bedroom, first floor landing, three bedrooms and bathroom.

Utilities; Mains gas, electricity and mains water are connected.

Freehold EPC Rating TBC Council Tax Band C

Total floor area 115.9 sq.m. (1,247 sq.ft.) approx

This floor plan is for illustrative purposes only. It is not drawn to scale. Any measurements, floor areas (including any total floor area), openings and orientation are approximate. No details are guaranteed, they cannot be relied upon for any purpose and they do not form part of any agreement. No liability is taken for any error, omission or misstatement. A party must rely upon its own inspection(s). Powered by www.focalagent.com