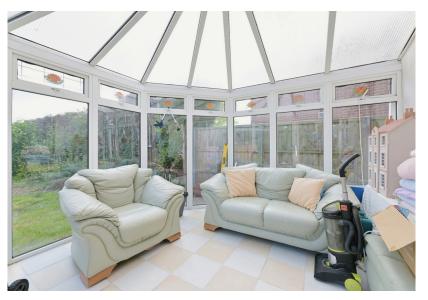

Full accommodation comprises; Entrance hall, living room, dining room, conservatory, kitchen, utility room, cloakroom, converted garage which can be used as a office or bedroom, first floor landing, three bedrooms and bathroom.