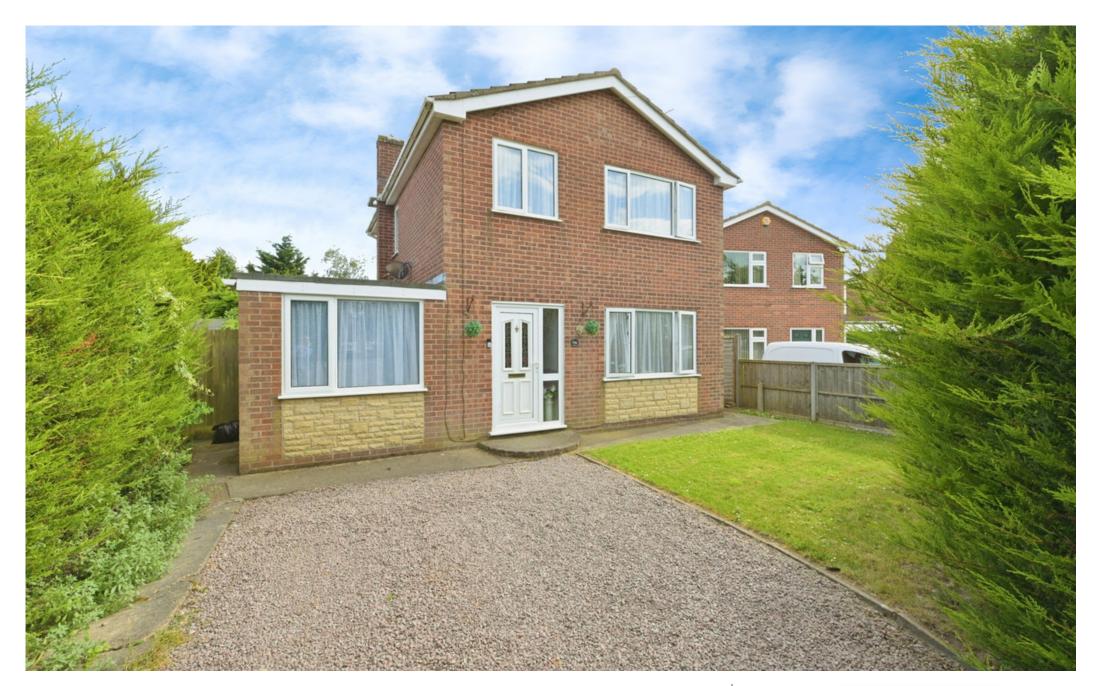

Main Road, Quadring, PE11 Guide Price £300,000

## Key Features

- Three bedroom detached house
- Non estate location
- Backing onto open fieldsThree reception rooms

- Converted garageUtility room & cloakroom

Three bedroom detached house situated in a non estate location with field views to rear, the property benefits from three reception rooms and converted garage which could be another bedroom. Viewing recommended.

The property has a driveway providing off road parking, good size rear garden backing onto open fields.

Property & Services Information

- Mobile Coverage; 4G coverage is available in the area please check with your provider.
- Broadband availability; Superfast broadband (FTTC) is available in the area.
- https://www.ofcom.org.uk/phones-telecoms-and-internet/advice-for-consumers/advice/ofcom-checker