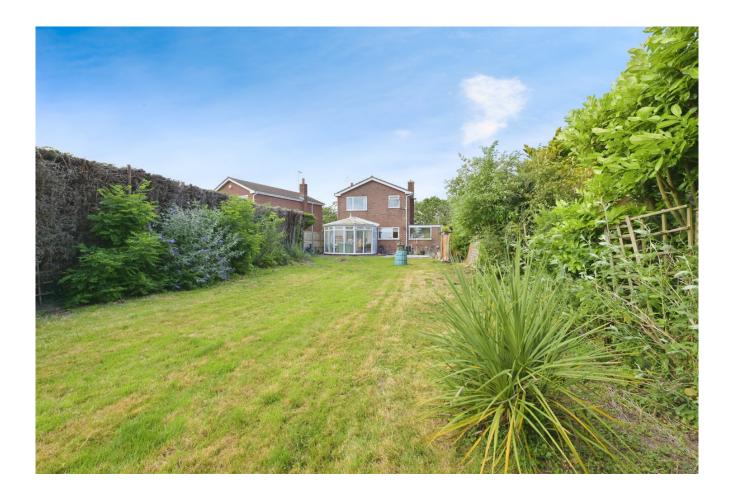

## Key Features

- Three bedroom detached house
- Non estate location
- Backing onto open fieldsThree reception rooms

- Converted garageUtility room & cloakroom

Three bedroom detached house situated in a non estate location with field views to rear, the property benefits from three reception rooms and converted garage which could be another bedroom. Viewing recommended.

The property has a driveway providing off road parking, good size rear garden backing onto open fields.

Property & Services Information

- Mobile Coverage; 4G coverage is available in the area please check with your provider.
- Broadband availability; Superfast broadband (FTTC) is available in the area.
- https://www.ofcom.org.uk/phones-telecoms-and-internet/advice-for-consumers/advice/ofcom-checker