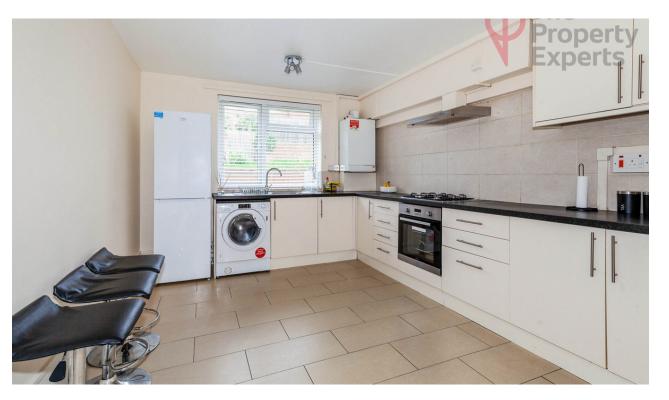

The entrance hall leads into the spacious lounge to the right and separate modern kitchen/dining to the left, with continuous natural light throughout the property. Lots of handy storage cupboards, and two well proportioned double bedrooms.