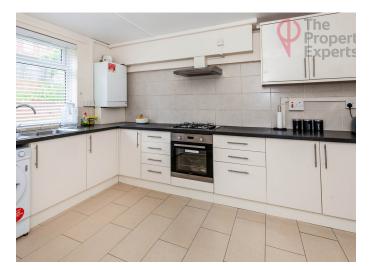

The entrance hall leads into the spacious lounge to the right and separate modern kitchen/dining to the left, with continuous natural light throughout the property. Lots of handy storage cupboards, and two well proportioned double bedrooms.