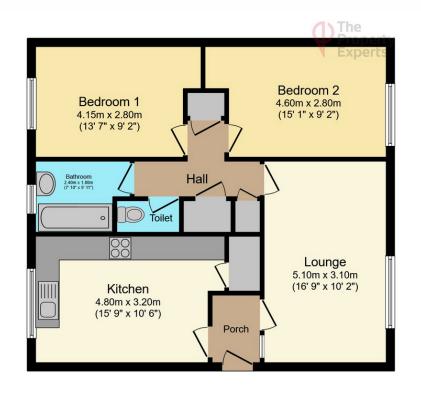

## Total floor area 71.2 m<sup>2</sup> (766 sq.ft.) approx

This floor plan is for illustrative purposes only. It is not drawn to scale. Any measurements, floor areas (including any total floor area), openings and orientation are approximate. No details are guaranteed, they cannot be relied upon for any purpose and they do not form part of any agreement. No liability is taken for any error, omission or misstatement. A party must rely upon its own inspection(s). Powered by www.focalagent.com