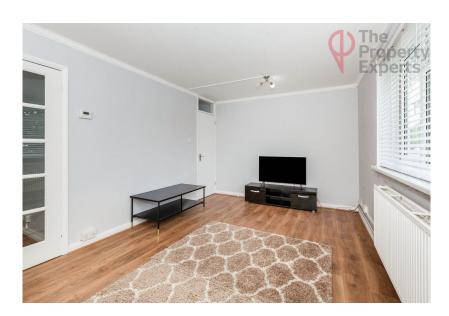

The entrance hall leads into the spacious lounge to the right and separate modern kitchen/dining to the left, with continuous natural light throughout the property. Lots of handy storage cupboards, and two well proportioned double bedrooms.