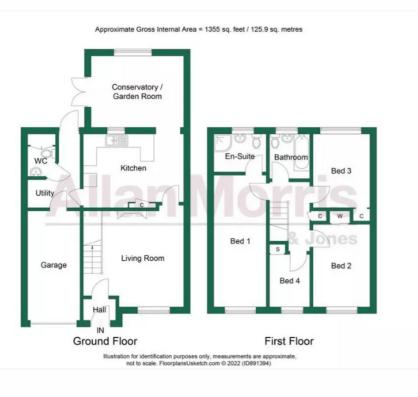

## For Sale

| £350,000 |           |
|----------|-----------|
| :        | 4         |
| -        | 2         |
|          | 1         |
| <;>>     | 0.06 ac   |
| <^>>     | 775 sa ft |

Council Tax Band - C EPC Rating - E Tenure - Freehold

The Property Experts UK

- Lounge With Ornamental Fireplace
- Kitchen Opening Through To Garden Room
- Utility Room & WC17' Master Bedroom
- Bathroom & En-Suite Shower ٠ Room
- Integral Garage
- EPC Rating E •