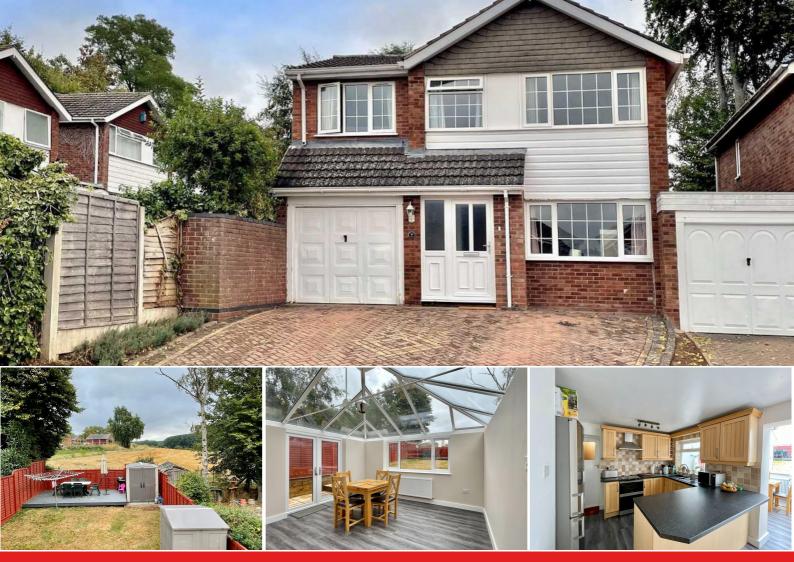

## 9 Chaucer Crescent, Kidderminster

Extended Four Bedroom Detached House In Desirable Location On The Fringe Of The Popular Offmore Farm Development, Providing Ideal Family Accommodation With Excellent Conservatory Style Rear Garden Room.

Situated on the fringe of the popular Offmore Farm neighbourhood, on the Birmingham side of town, this extended detached property now provides larger than average accommodation well deserving of a personal inspection.

Council Tax Band - C EPC Rating - E Tenure - Freehold

The Property Experts UK

- Lounge With Ornamental Fireplace
- Kitchen Opening Through To Garden Room
- Utility Room & WC17' Master Bedroom
- Bathroom & En-Suite Shower ٠ Room
- Integral Garage
- EPC Rating E •