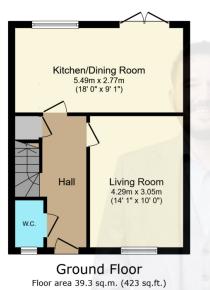

This house is in a perfect location for school catchments, motorway networks and local amenities. The property has 8 yearsof it's NHBC guarantee and is close to a newly built childrens play area.

The ground floor consists of; lounge, downstairs WC, kitchen / dining area with doors leading out to the enclosed and pleasant rear garden which is mainly laid to lawn and fully fenced with a small patio area and shed

TOTAL: 78.6 sq.m. (846 sq.ft.)

This floor plan is for illustrative purposes only. It is not drawn to scale. Any measurements, floor areas (including any total floor area), openings and orientations are approximate. No details are guaranteed, they cannot be relied upon for any purpose and do not form any part of any agreement. No liability is taken for any error, omission or misstatement. Apply must rely upon its own inspection(s). Powered by wave.