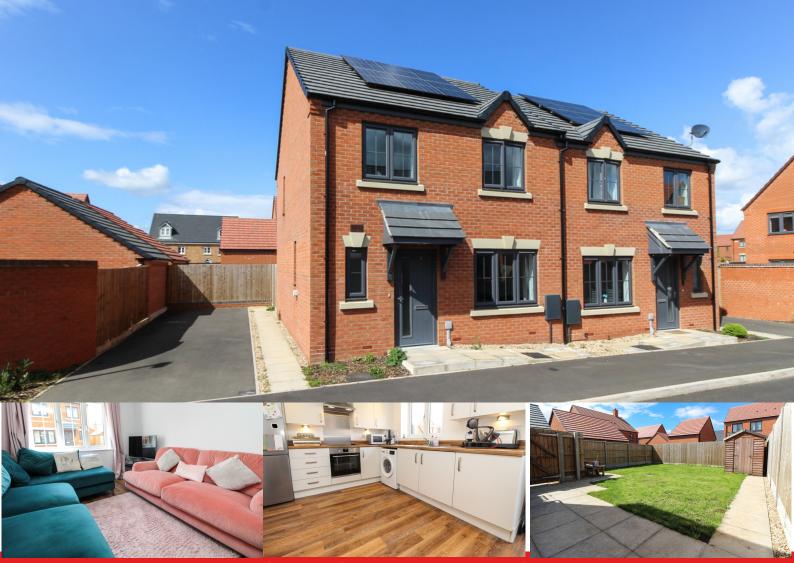

\*\*\* IDEAL FOR FIRST TIME BUYERS LOOKING TO GET ON THE PROPERTY LADDER \*\*\* This shared ownership property is available for £136,000 for 40%. (100% is £340,000).

A well presented and very modern three bedroom semi detached house located in the popular area of Oakley Grove and recently built by local builder AC Lloyd.

This house is in a perfect location for school catchments, motorway networks and local amenities. The property has 8 yearsof it's NHBC guarantee and is close to a newly built childrens play area.

The ground floor consists of; lounge, downstairs WC, kitchen / dining area with doors leading out to the enclosed and pleasant rear garden which is mainly laid to lawn and fully fenced with a small patio area and shed

Upstairs there are three good sized bedrooms and a white modern family bathroom suite.

Further benefits include tandem driveway parking to the side for two cars, air source heat pump, solar panels and under floor heating throughout.

The Property Experts

The Property Experts - Leamington Spa

- Shared Ownership From.....
- Very Modern Semi Detached House
- Built By Local Builder, AC Lloyd
- Three Bedrooms
- Living Room
- Kitchen / Dining Area
- Air Source Heat Pump, Solar Panels & Under Floor Heating
- 8 Years Left OF NHBC Guarantee
- Driveway Parking For Two Cars