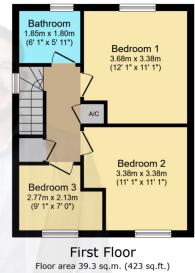

Upstairs there are three good sized bedrooms and a white modern family bathroom suite.

Further benefits include tandem driveway parking to the side for two cars, air source heat pump, solar panels and under floor heating throughout.

TOTAL: 78.6 sq.m. (846 sq.ft.)

This floor plan is for illustrative purposes only. It is not drawn to scale. Any measurements, floor areas (including any total floor area), openings and orientations are approximate. No details are guaranteed, they cannot be relied upon for any purpose and do not form any part of any agreement. No liability is taken for any error, omission or misstatement. Apply must rely upon its own inspection(s). Powered by wave.