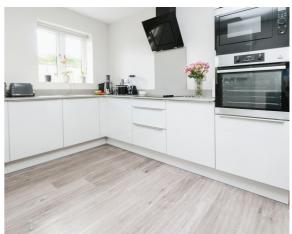

Open plan lounge / kitchen / dining area

Five years old

EPC Rating – B

The property is entered through a very well presented communal entrance hallway, on the first floor.

It has a good sized entrance hallway with storage cupboard, a fantastic sized master bedroom with two large double built in wardrobes and a white modern en suite shower adjoining. It has a further two good sized bedrooms, bedroom two also benefitting from very generous built in wardrobes. There is also a white modern family bathroom and a stunning open plan lounge / kitchen / dining area. The kitchen is German and has AEG oven, hob and microwave and integrated fridge freezer, dish washer and washing machine. The lounge area is full of lots of natural light and has double doors leading out to an enclosed balcony area.