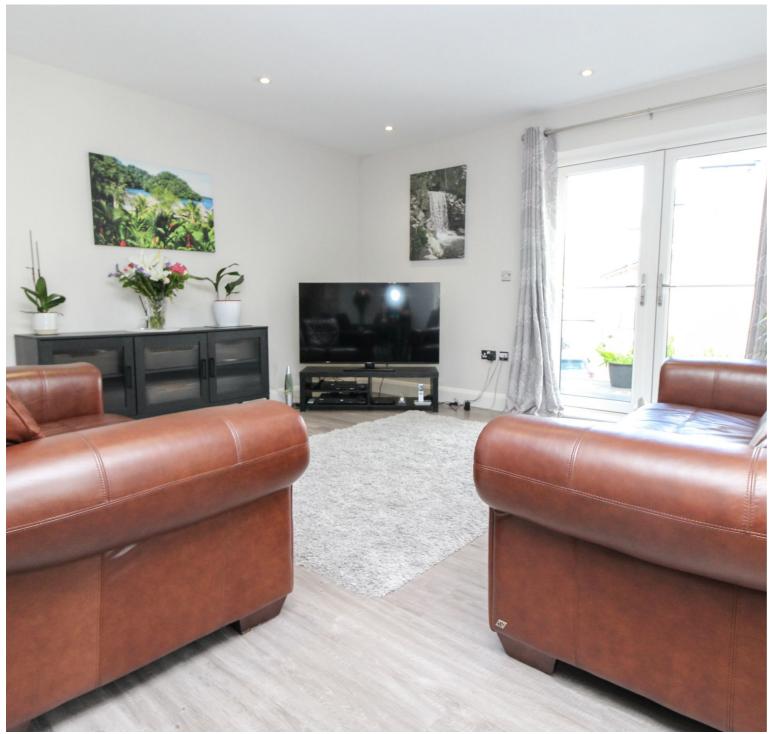

Open plan lounge / kitchen / dining area

Five years old

EPC Rating – B

The property is entered through a very well presented communal entrance hallway, on the first floor.

It has a good sized entrance hallway with storage cupboard, a fantastic sized master bedroom with two large double built in wardrobes and a white modern en suite shower adjoining. It has a further two good sized bedrooms, bedroom two also benefitting from very generous built in wardrobes. There is also a white modern family bathroom and a stunning open plan lounge / kitchen / dining area. The kitchen is German and has AEG oven, hob and microwave and integrated fridge freezer, dish washer and washing machine. The lounge area is full of lots of natural light and has double doors leading out to an enclosed balcony area.

This property has been expertly designed and is spacious throughout, has an exceptional finish, Karndean flooring, elegantly tiled bathroom and en suite, kitchen and en suite and has allocated parking for two cars with gated access.