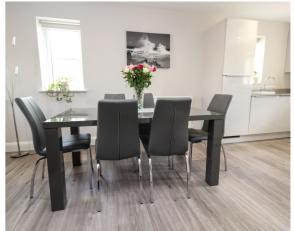

Open plan lounge / kitchen / dining area

Five years old

EPC Rating – B

The property is entered through a very well presented communal entrance hallway, on the first floor.

It has a good sized entrance hallway with storage cupboard, a fantastic sized master bedroom with two large double built in wardrobes and a white modern en suite shower adjoining. It has a further two good sized bedrooms, bedroom two also benefitting from very generous built in wardrobes. There is also a white modern family bathroom and a stunning open plan lounge / kitchen / dining area. The kitchen is German and has AEG oven, hob and microwave and integrated fridge freezer, dish washer and washing machine. The lounge area is full of lots of natural light and has double doors leading out to an enclosed balcony area.