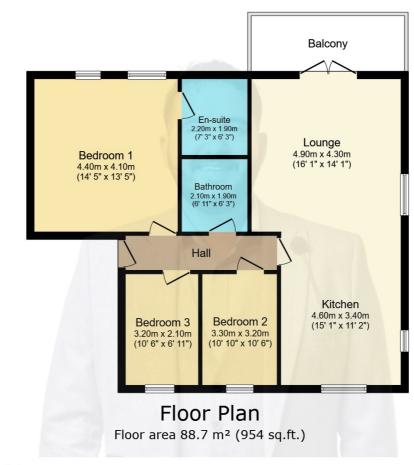

#### TOTAL: 88.7 m<sup>2</sup> (954 sq.ft.)

This floor plan is for illustrative purposes only. It is not drawn to scale. Any measurements, floor areas (including any total floor area), openings and orientations are approximate. No details are guaranteed, they cannot be relied upon for any purpose and do not form any part of any agreement. No liability is taken for any error, omission or misctatement A narty mist rely unon its own inspection(s). Powered by www.Pronertybay is