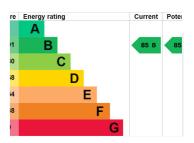

Open plan lounge / kitchen / dining area

Five years old

EPC Rating – B

The property is entered through a very well presented communal entrance hallway, on the first floor.

It has a good sized entrance hallway with storage cupboard, a fantastic sized master bedroom with two large double built in wardrobes and a white modern en suite shower adjoining. It has a further two good sized bedrooms, bedroom two also benefitting from very generous built in wardrobes. There is also a white modern family bathroom and a stunning open plan lounge / kitchen / dining area. The kitchen is German and has AEG oven, hob and microwave and integrated fridge freezer, dish washer and washing machine. The lounge area is full of lots of natural light and has double doors leading out to an enclosed balcony area.