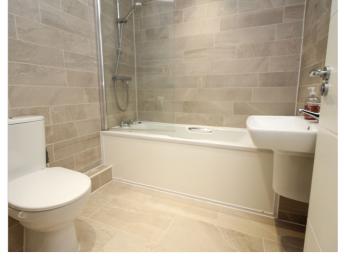

Open plan lounge / kitchen / dining area

Five years old

EPC Rating – B

The property is entered through a very well presented communal entrance hallway, on the first floor.

It has a good sized entrance hallway with storage cupboard, a fantastic sized master bedroom with two large double built in wardrobes and a white modern en suite shower adjoining. It has a further two good sized bedrooms, bedroom two also benefitting from very generous built in wardrobes. There is also a white modern family bathroom and a stunning open plan lounge / kitchen / dining area. The kitchen is German and has AEG oven, hob and microwave and integrated fridge freezer, dish washer and washing machine. The lounge area is full of lots of natural light and has double doors leading out to an enclosed balcony area.

This property has been expertly designed and is spacious throughout, has an exceptional finish, Karndean flooring, elegantly tiled bathroom and en suite, kitchen and en suite and has allocated parking for two cars with gated access.