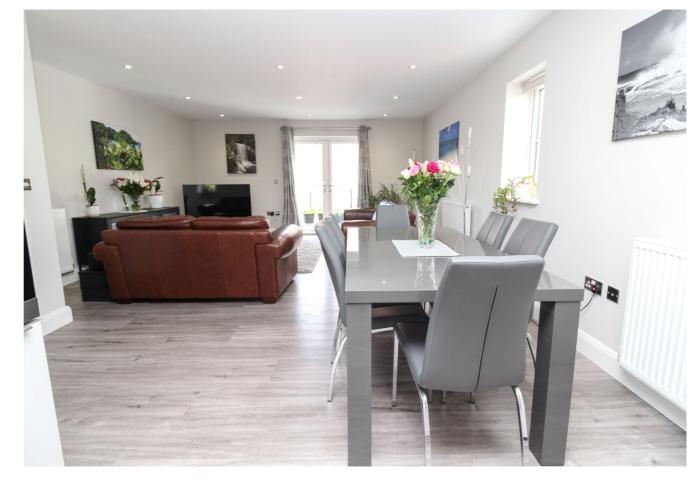

Open plan lounge / kitchen / dining area

Five years old

EPC Rating – B

The property is entered through a very well presented communal entrance hallway, on the first floor.

It has a good sized entrance hallway with storage cupboard, a fantastic sized master bedroom with two large double built in wardrobes and a white modern en suite shower adjoining. It has a further two good sized bedrooms, bedroom two also benefitting from very generous built in wardrobes. There is also a white modern family bathroom and a stunning open plan lounge / kitchen / dining area. The kitchen is German and has AEG oven, hob and microwave and integrated fridge freezer, dish washer and washing machine. The lounge area is full of lots of natural light and has double doors leading out to an enclosed balcony area.

My favourite room has to be the bedroom due to its sheer size, it has two large double built in wardrobes, two windows, split level ceiling and a very modern en suite shower room.

I also love the open plan lounge / kitchen / dining area that flows beautifully out on to the balcony"