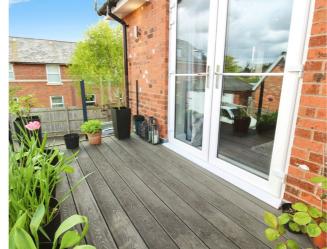

Open plan lounge / kitchen / dining area

Five years old

EPC Rating – B

The property is entered through a very well presented communal entrance hallway, on the first floor.

It has a good sized entrance hallway with storage cupboard, a fantastic sized master bedroom with two large double built in wardrobes and a white modern en suite shower adjoining. It has a further two good sized bedrooms, bedroom two also benefitting from very generous built in wardrobes. There is also a white modern family bathroom and a stunning open plan lounge / kitchen / dining area. The kitchen is German and has AEG oven, hob and microwave and integrated fridge freezer, dish washer and washing machine. The lounge area is full of lots of natural light and has double doors leading out to an enclosed balcony area.

My favourite room has to be the bedroom due to its sheer size, it has two large double built in wardrobes, two windows, split level ceiling and a very modern en suite shower room.

I also love the open plan lounge / kitchen / dining area that flows beautifully out on to the balcony"