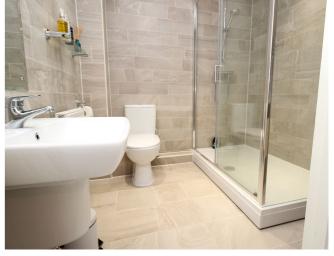

Open plan lounge / kitchen / dining area

Five years old

EPC Rating – B

The property is entered through a very well presented communal entrance hallway, on the first floor.

It has a good sized entrance hallway with storage cupboard, a fantastic sized master bedroom with two large double built in wardrobes and a white modern en suite shower adjoining. It has a further two good sized bedrooms, bedroom two also benefitting from very generous built in wardrobes. There is also a white modern family bathroom and a stunning open plan lounge / kitchen / dining area. The kitchen is German and has AEG oven, hob and microwave and integrated fridge freezer, dish washer and washing machine. The lounge area is full of lots of natural light and has double doors leading out to an enclosed balcony area.