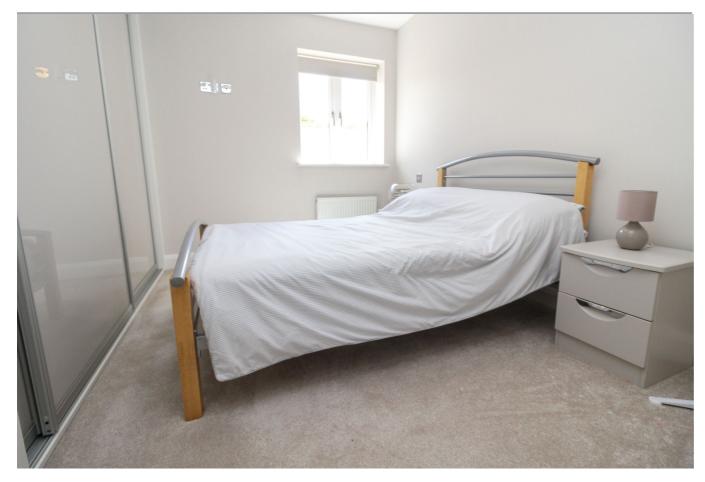

Open plan lounge / kitchen / dining area

Five years old

EPC Rating – B

The property is entered through a very well presented communal entrance hallway, on the first floor.

It has a good sized entrance hallway with storage cupboard, a fantastic sized master bedroom with two large double built in wardrobes and a white modern en suite shower adjoining. It has a further two good sized bedrooms, bedroom two also benefitting from very generous built in wardrobes. There is also a white modern family bathroom and a stunning open plan lounge / kitchen / dining area. The kitchen is German and has AEG oven, hob and microwave and integrated fridge freezer, dish washer and washing machine. The lounge area is full of lots of natural light and has double doors leading out to an enclosed balcony area.