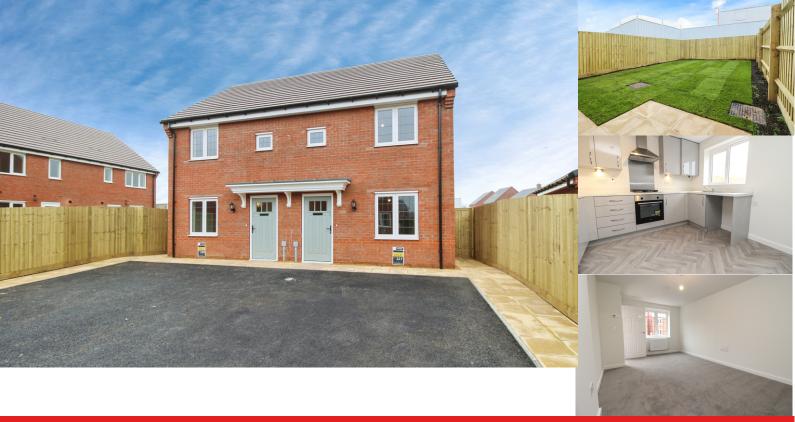

## 14 Teasel Drive, Warwick

£30,000

\_ 1

Nathaniel Cleaver 07793 363210 nathaniel@thepropertyexperts.co.uk

This well designed property is situated on the brand new and highly desirable 'The Asps' development, it is built by Bloor Homes to their 'Sinclair' design.

The property is perfect for commuters as it has easy access to the M40 and Leamington Spa train station and is close to both Warwick and Leamington spa town centres.

In brief on the ground floor the property comprises of; nice sized entrance hallway, living room, kitchen / dining area and WC.

On the first floor there are two very good sized double bedrooms and a white very modern family bathroom.

Further benefits include, gas central heated combination boiler, UPVC double glazing throughout, fully decorated and carpeted throughout and it has driveway parking to the front for two cars.

Total floor area 85.3 m² (918 sq.ft.) approx

This plan is for illustration purposes only and may not be representative of the property. Plan not to scale. Powered by PropertyBox

- Shared Ownership Buy From 10% Up
- Brand New
- Two Double Bedrooms
- Living Room
- Kitchen / Dining Aread
- Downstairs WC
- Patio Area & Lawned Garden Area With Sdie Access
- Driveway Parking For Two Cars
- EPC Rating B