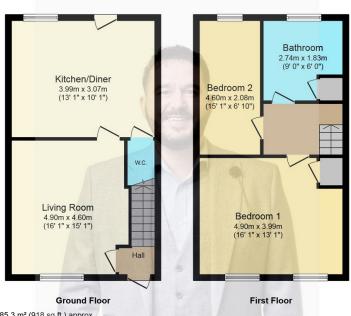

Total floor area 85.3 m² (918 sq.ft.) approx

This plan is for illustration purposes only and may not be representative of the property. Plan not to scale. Powered by PropertyBox

- Shared Ownership Buy From 10% Up
- Brand New
- Two Double Bedrooms
- Living Room
- Kitchen / Dining Aread
- Downstairs WC
- Patio Area & Lawned Garden Area With Sdie Access
- Driveway Parking For Two Cars
- EPC Rating B