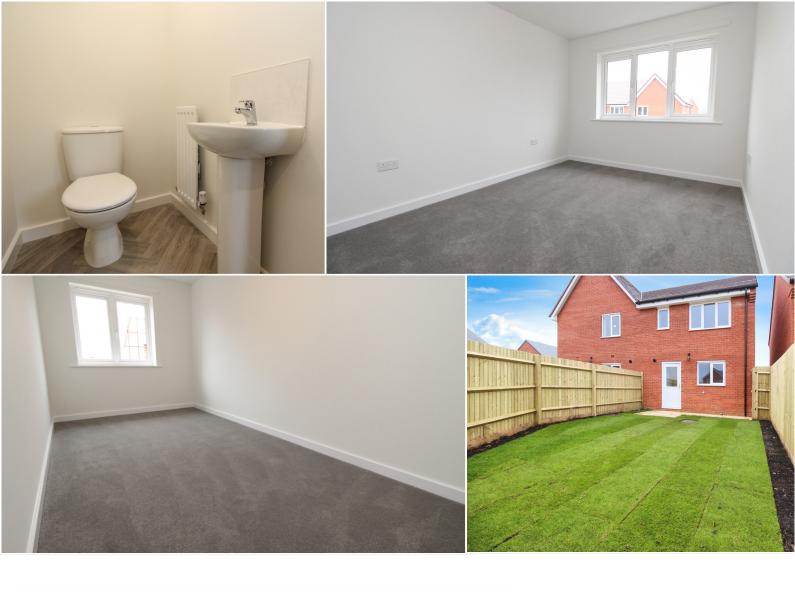

In brief on the ground floor the property comprises of; nice sized entrance hallway, living room, kitchen / dining area, WC and small utility area.

On the first floor there are three double bedrooms and a white very modern family bathroom.

Further benefits include, gas central heated combination boiler, UPVC double glazing throughout, fully decorated and carpeted throughout and it has driveway parking to the front for two cars.

This plan is for illustration purposes only and may not be representative of the property. Plan not to scale. Powered by PropertyBox

- Shared Ownership Buy From 10% Up
- Brand New
- Three Bedrooms
- Living Room
- Kitchen Dining Area
- Downstairs WC
- Patio Area & Lawned Garden With Side Access
- Driveway Parking For Two Cars
- EPC Rating B