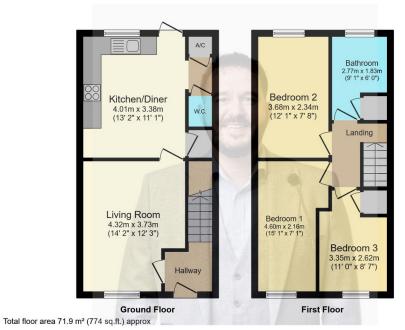

In brief on the ground floor the property comprises of; nice sized entrance hallway, living room, kitchen / dining area, WC and small utility area.

On the first floor there are three double bedrooms and a white very modern family bathroom.

Further benefits include, gas central heated combination boiler, UPVC double glazing throughout, fully decorated and carpeted throughout and it has driveway parking to the front for two cars.

This plan is for illustration purposes only and may not be representative of the property. Plan not to scale. Powered by PropertyBox