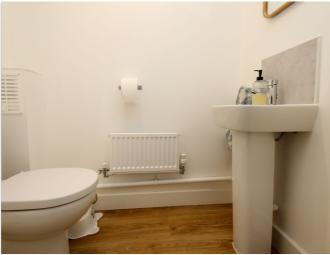

The ground floor consists of a living room, downstairs WC, integrated re fitted kitchen / dining area with French doors leading out to the enclosed and pleasant rear garden, which is mainly laid to lawn and fully fenced with a small patio area. (the kitchen also have integrated cooker / hob, dish washer and fridge freezer).