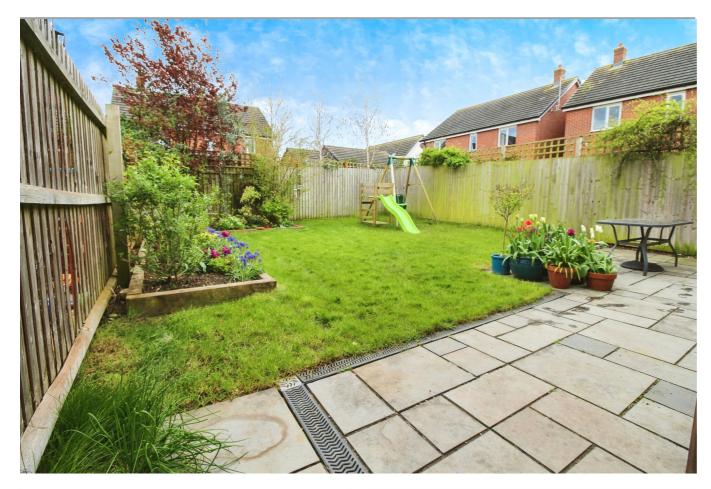

The ground floor consists of a living room, downstairs WC, integrated re fitted kitchen / dining area with French doors leading out to the enclosed and pleasant rear garden, which is mainly laid to lawn and fully fenced with a small patio area. (the kitchen also have integrated cooker / hob, dish washer and fridge freezer).

Upstairs is the master bedroom with en suite shower room along with two further double bedrooms and the main family bathroom.

To the front of the property is driveway parking for three cars and a single garage.