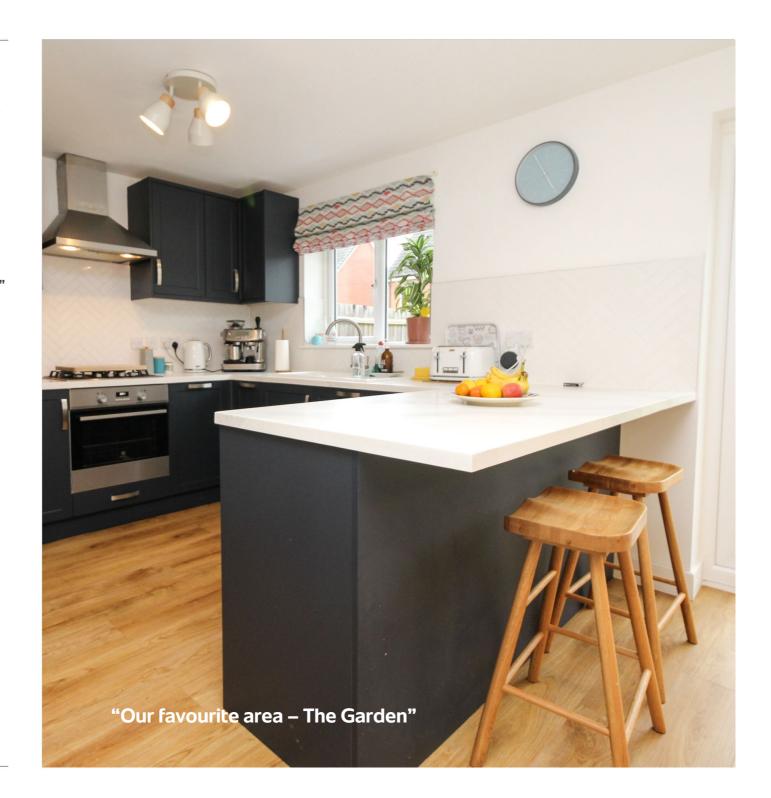

The ground floor consists of a living room, downstairs WC, integrated re fitted kitchen / dining area with French doors leading out to the enclosed and pleasant rear garden, which is mainly laid to lawn and fully fenced with a small patio area. (the kitchen also have integrated cooker / hob, dish washer and fridge freezer).

## The Seller's View

"Our favourite room in the house is the kitchen, it's a really sunny room and we particularly love it in the summer with the patio doors open and we have friends over and spill out into the garden."