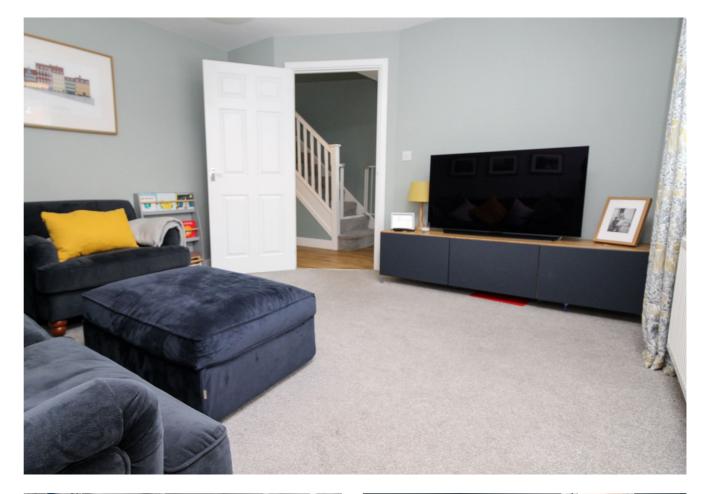

The ground floor consists of a living room, downstairs WC, integrated re fitted kitchen / dining area with French doors leading out to the enclosed and pleasant rear garden, which is mainly laid to lawn and fully fenced with a small patio area. (the kitchen also have integrated cooker / hob, dish washer and fridge freezer).