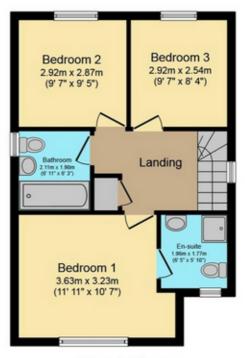

Upstairs is the master bedroom with en suite shower room along with two further double bedrooms and the main family bathroom.

To the front of the property is driveway parking for three cars and a single garage.

## **Ground Floor**

Floor area 44.6 sq. m. (480 sq. ft.) approx

**First Floor** 

Floor area 44.5 sq. m. (479.1 sq. ft.) approx

#### Total floor area 89.8 sq. m. (967 sq. ft.) approx

This Floor Plan is for illustration purposes only and may not be representative of the property. The position and size of doors, windows and other features are announted bloomhydrous reproduction prohibited. (I) Dependent