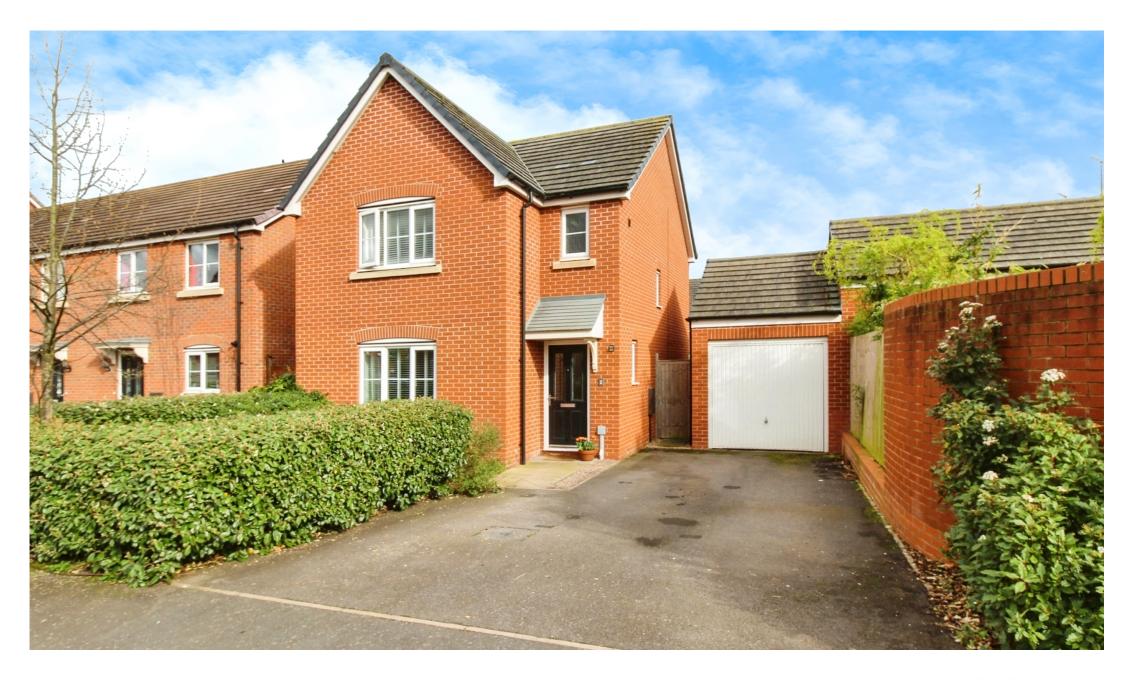

## A well presented three bedroom detached family house located on the popular Mallory Grange development, Leamington Spa.

### Property at a glance

Modern family home

Three double bedrooms

Bathrooms, En suite and downstairs WC

Close to local amenities

Landscaped rear arden

Driveway parking for three cars

Single garage

Built 2017 by Persimmon

EPC Rating – B

This family home is in a perfect location for school catchments, motorway networks, the train station and all local amenities. The property is only 7 and a half years old with approximately two and a half years NHBC guarantee remaining.

Upstairs is the master bedroom with en suite shower room along with two further double bedrooms and the main family bathroom.

To the front of the property is driveway parking for three cars and a single garage.