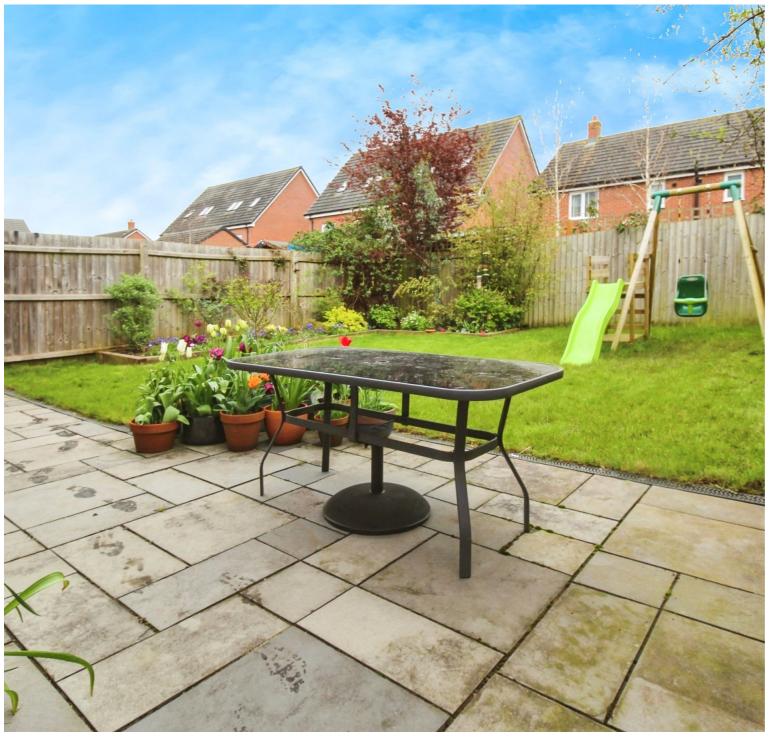

The ground floor consists of a living room, downstairs WC, integrated re fitted kitchen / dining area with French doors leading out to the enclosed and pleasant rear garden, which is mainly laid to lawn and fully fenced with a small patio area. (the kitchen also have integrated cooker / hob, dish washer and fridge freezer).

## The Seller's View

"Our favourite room in the house is the kitchen, it's a really sunny room and we particularly love it in the summer with the patio doors open and we have friends over and spill out into the garden."