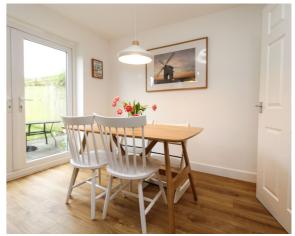

The ground floor consists of a living room, downstairs WC, integrated re fitted kitchen / dining area with French doors leading out to the enclosed and pleasant rear garden, which is mainly laid to lawn and fully fenced with a small patio area. (the kitchen also have integrated cooker / hob, dish washer and fridge freezer).

## The Seller's View

"Our favourite room in the house is the kitchen, it's a really sunny room and we particularly love it in the summer with the patio doors open and we have friends over and spill out into the garden."