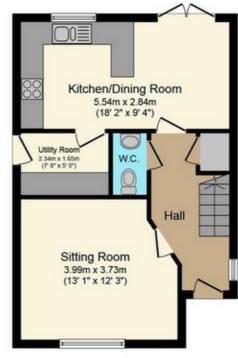

The ground floor consists of a living room, downstairs WC, integrated re fitted kitchen / dining area with French doors leading out to the enclosed and pleasant rear garden, which is mainly laid to lawn and fully fenced with a small patio area. (the kitchen also have integrated cooker / hob, dish washer and fridge freezer).

Upstairs is the master bedroom with en suite shower room along with two further double bedrooms and the main family bathroom.

To the front of the property is driveway parking for three cars and a single garage.

## **Ground Floor**

Floor area 44.6 sq. m. (480 sq. ft.) approx

**First Floor** 

Floor area 44.5 sq. m. (479.1 sq. ft.) approx

#### Total floor area 89.8 sq. m. (967 sq. ft.) approx

This Floor Plan is for illustration purposes only and may not be representative of the property. The position and size of doors, windows and other features are announted bloomhydrous reproduction prohibited. (I) Dependent