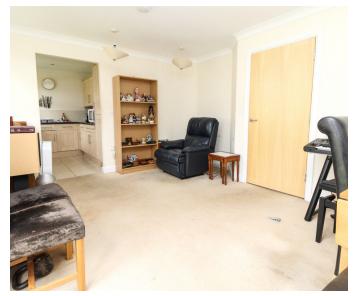

The complex is entered via secure gates and through communal doors and up the stairs to the apartment itself.

In brief the property comprises of; entrance hallway, lounge / diner & kitchen (with integrated washing machine, fridge freezer, dish washer, cooker & hob), master bedroom with built in double wardrobes, en suite shower room and Juliet balcony doors, a second double bedroom with single built in wardrobe and a main white bathroom suite.