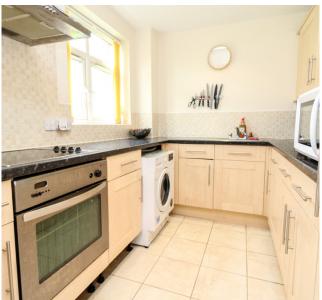

The complex is entered via secure gates and through communal doors and up the stairs to the apartment itself.

In brief the property comprises of; entrance hallway, lounge / diner & kitchen (with integrated washing machine, fridge freezer, dish washer, cooker & hob), master bedroom with built in double wardrobes, en suite shower room and Juliet balcony doors, a second double bedroom with single built in wardrobe and a main white bathroom suite.