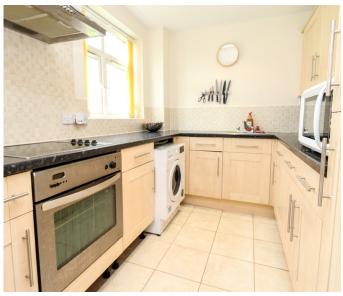

The complex is entered via secure gates and through communal doors and up the stairs to the apartment itself.

In brief the property comprises of; entrance hallway, lounge / diner & kitchen (with integrated washing machine, fridge freezer, dish washer, cooker & hob), master bedroom with built in double wardrobes, en suite shower room and Juliet balcony doors, a second double bedroom with single built in wardrobe and a main white bathroom suite.