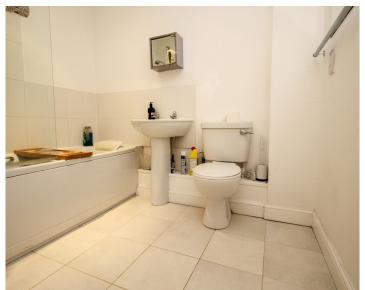

The complex is entered via secure gates and through communal doors and up the stairs to the apartment itself.

In brief the property comprises of; entrance hallway, lounge / diner & kitchen (with integrated washing machine, fridge freezer, dish washer, cooker & hob), master bedroom with built in double wardrobes, en suite shower room and Juliet balcony doors, a second double bedroom with single built in wardrobe and a main white bathroom suite.