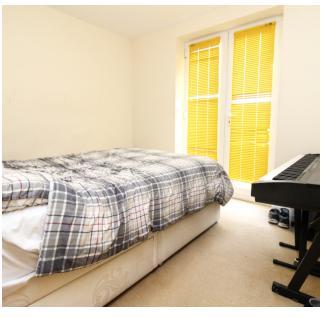

The complex is entered via secure gates and through communal doors and up the stairs to the apartment itself.

In brief the property comprises of; entrance hallway, lounge / diner & kitchen (with integrated washing machine, fridge freezer, dish washer, cooker & hob), master bedroom with built in double wardrobes, en suite shower room and Juliet balcony doors, a second double bedroom with single built in wardrobe and a main white bathroom suite.