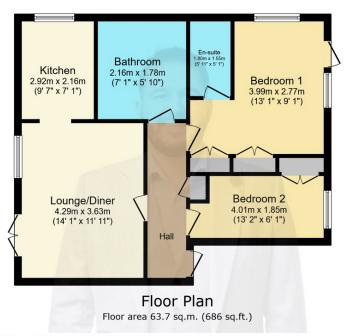

The complex is entered via secure gates and through communal doors and up the stairs to the apartment itself.

In brief the property comprises of; entrance hallway, lounge / diner & kitchen (with integrated washing machine, fridge freezer, dish washer, cooker & hob), master bedroom with built in double wardrobes, en suite shower room and Juliet balcony doors, a second double bedroom with single built in wardrobe and a main white bathroom suite.

Tenure - Leasehold, Ground Rent £150 PA, Maintenance Charge £1,183.00 PA, 108 years remaining on the lease

TOTAL: 63.7 sq.m. (686 sq.ft.)

This floor plan is for illustrative purposes only. It is not drawn to scale. Any measurements, floor areas (including any total floor area), openings and orientations are approximate, by details are guaranteed, they cannot be relied upon for any purpose and do not form any inspection (s). Provided to the provided to