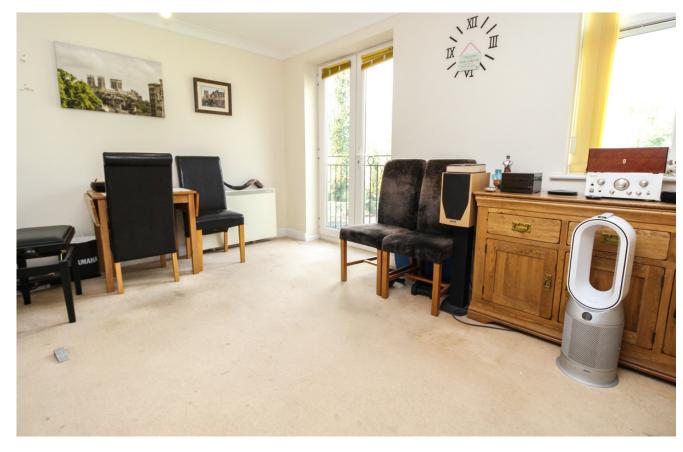

The complex is entered via secure gates and through communal doors and up the stairs to the apartment itself.

In brief the property comprises of; entrance hallway, lounge / diner & kitchen (with integrated washing machine, fridge freezer, dish washer, cooker & hob), master bedroom with built in double wardrobes, en suite shower room and Juliet balcony doors, a second double bedroom with single built in wardrobe and a main white bathroom suite.