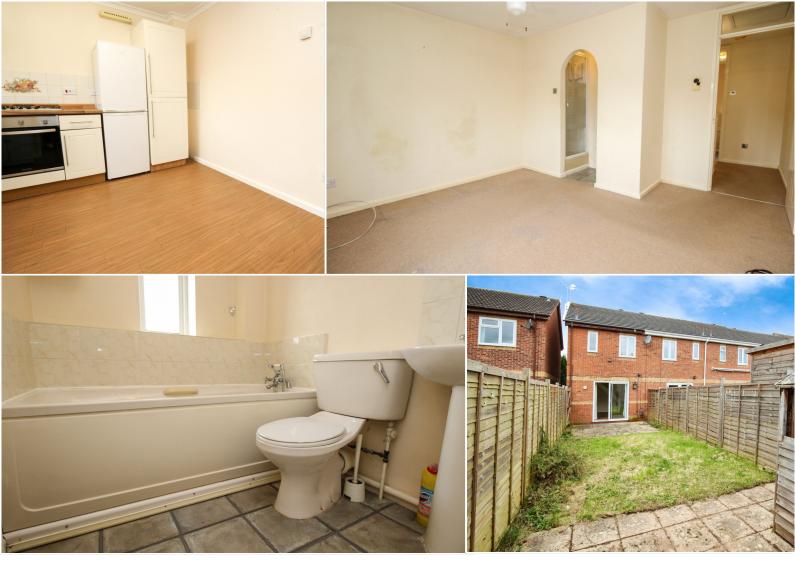

In brief on the ground floor the property comprises of; entrance hallway, kitchen / dining area, and living room with open plan stairs and access to the enclosed rear garden.

Nathaniel Cleaver 07793 363210 nathaniel@thepropertyexperts.co.uk

Upstairs you have a large master bedroom with en suite shower and basin, a second bedrooms with built on storage over the stairs and white family bathroom.

Further benefits include a well presented enclosed rear garden which is mainly laid to lawn with patio area, driveway parking for one vehicle and this property is offered for sale with no onward chain.