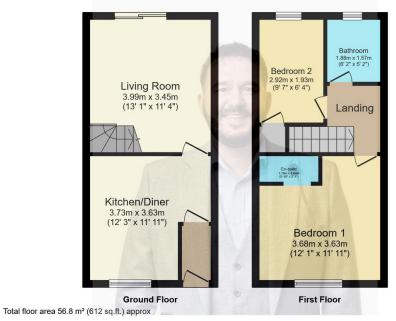

In brief on the ground floor the property comprises of; entrance hallway, kitchen / dining area, and living room with open plan stairs and access to the enclosed rear garden.

Nathaniel Cleaver 07793 363210 nathaniel@thepropertyexperts.co.uk

Upstairs you have a large master bedroom with en suite shower and basin, a second bedrooms with built on storage over the stairs and white family bathroom.

Further benefits include a well presented enclosed rear garden which is mainly laid to lawn with patio area, driveway parking for one vehicle and this property is offered for sale with no onward chain.

### The Property Experts -Learnington Spa

01926436105

This plan is for illustration purposes only and may not be representative of the property. Plan not to scale. Powered by PropertyBox

Nathaniel Cleaver 07793 363210 nathaniel@thepropertyexperts.co.uk