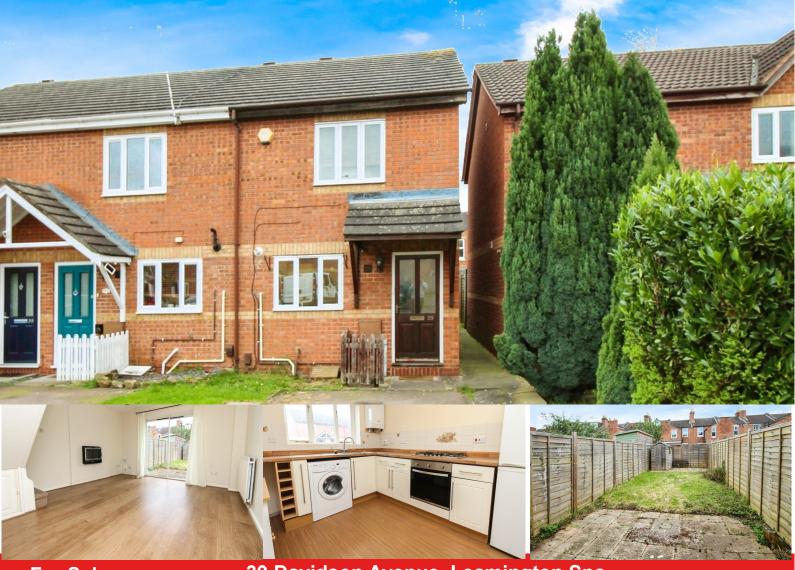

# \*\*\* OPEN HOUSE FRIDAY 29TH MARCH FROM 3PM

This end terrace home is situated in a popular location and is close to schools, parks, local amenities, a few mins drive from Learnington Spa Town Centre and is conveniently located for the M40 motorway network, train station and all major transport links.

In brief on the ground floor the property comprises of; entrance hallway, kitchen / dining area, and living room with open plan stairs and access to the enclosed rear garden.

Nathaniel Cleaver 07793 363210 nathaniel@thepropertyexperts.co.uk

Upstairs you have a large master bedroom with en suite shower and basin, a second bedrooms with built on storage over the stairs and white family bathroom.

Further benefits include a well presented enclosed rear garden which is mainly laid to lawn with patio area, driveway parking for one vehicle and this property is offered for sale with no onward chain.