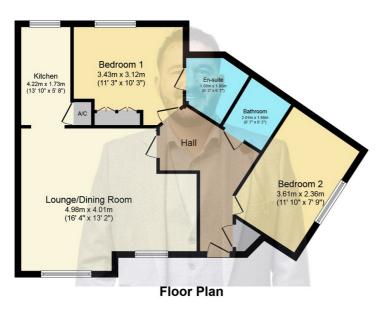

The apartment is being offered for sale with no onward chain and viewing is highly recommended.

The Property Experts

The Property Experts -Leamington Spa

01926436105

Total floor area 75.5 m<sup>2</sup> (812 sq.ft.) approx This plan is for illustration purposes only and may not be representative of the property. Plan not to scale. Powered by PropertyBox