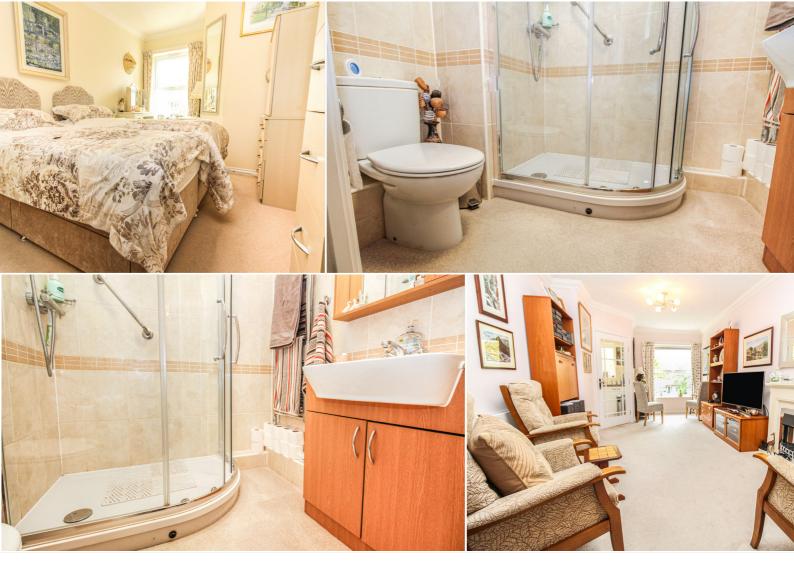

In brief the accommodation comprises of; good sized entrance hall with large storage cupboard, lounge / dining area with direct access to the kitchen. There is a good-sized double bedroom with built in wardrobe space in and a shower room.

- Retirement Complex
- One Double Bedroom
- First Floor
- Lounge / Dining Area
- Kitchen
- Shower Room
- Well Maintained Communal Gardens
- Communal Facilities On Ground Floor
- No Onward Chain
- EPC Rating B