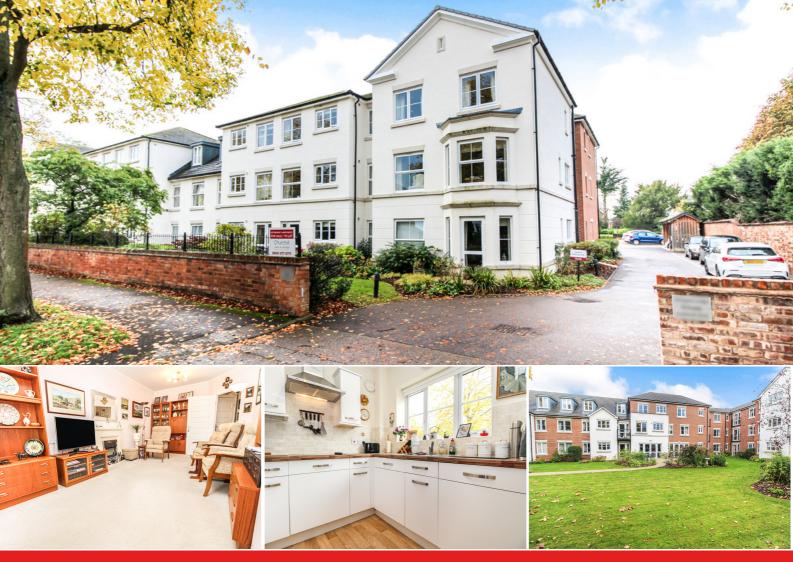

## 28 Arlington Lodge Arlington Avenue, Leamington

## \*\*\* RETIREMENT APARTMENT IN HIGHLY SOUGHT AFTER LOCATION WITH NO ONWARD CHAIN \*\*\*

This well presented one double bedroom first floor apartment is situated close to all local amenities and it is close to the main shopping Parade and all of the shops, restaurants, boutiques and coffee shops the town has to offer as well as being close to all major road networks and the train station.

In brief the accommodation comprises of; good sized entrance hall with large storage cupboard, lounge / dining area with direct access to the kitchen. There is a good-sized double bedroom with built in wardrobe space in and a shower room.

Queensway Court is for the over 60's and offers a good lifestyle with communal lounge and kitchen facilities with a lovely community feel to them as well as very well-maintained rear gardens. The property is also offered for sale with no onward chain.