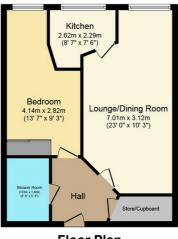

## The Property Experts

The Property Experts -Leamington Spa

01926436105

Floor Plan Floor area 51.0 sq.m. (549 sq.ft.) approx

Total floor area 51.0 sq.m. (549 sq.ft.) approx This Floor Plan is for illustration purposes only and may not be representative of the property. The position and size of doors and other features are approximate. Unauthorized reproduction prohibition: 0 = Property Box