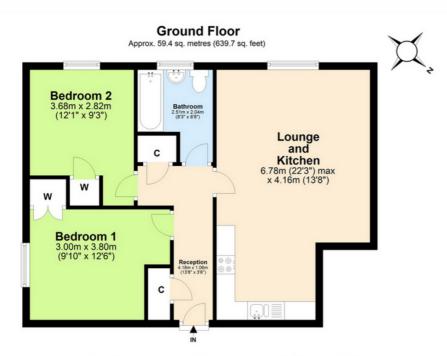

This modern apartment comprises of; entrance hallway, open plan lounge / dining / integrated kitchen, there are two double bedrooms both benefiting from built in wardrobes and a white modern bathroom.

••• SHARED-OWNERSHIP RENT •••

Total area: approx. 59.4 sq. metres (639.7 sq. feet)

- First Floor Apartment
- Modern, Built In 2009
- Two Double Bedrooms
- Open Plan Lounge / Dining
- Integrated Kitchen
- Allocated Parking
- Sought After Location
- No Onward Chain
- EPC Rating B
- · Council Tax Band C