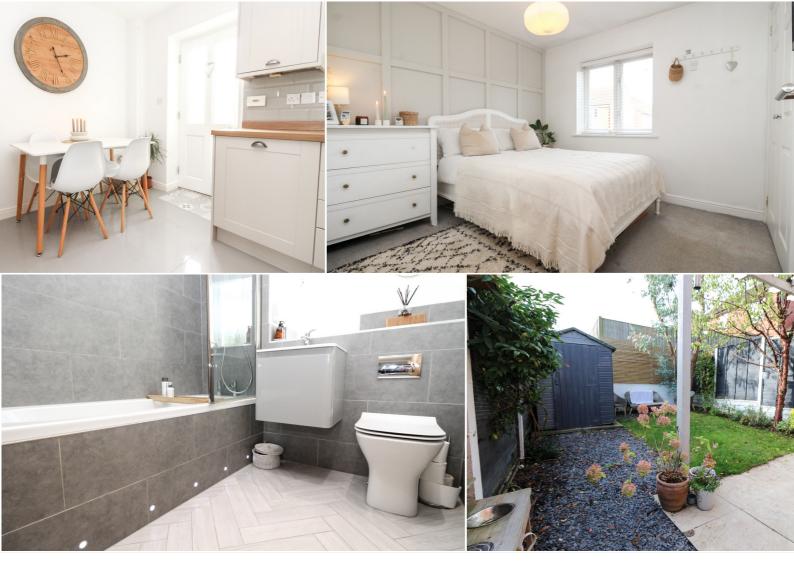

In brief on the ground floor the property comprises of; entrance hallway, very well presented living room and kitchen / dining area with direct access to rear garden.

Upstairs you have two good sized bedrooms, the master being a good double and bedroom two a good sized single / nursery / study along with a recently re fitted and very well presented grey family bathroom suite.

Further benefits include a well presented south facing rear garden which is mainly laid to lawn with a small patio area off the kitchen.

The property has gas central heating and double glazing throughout and two allocated parking spaces to the front.