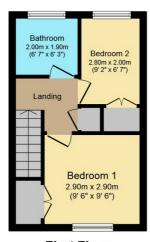

In brief on the ground floor the property comprises of; entrance hallway, very well presented living room and kitchen / dining area with direct access to rear garden.

Upstairs you have two good sized bedrooms, the master being a good double and bedroom two a good sized single / nursery / study along with a recently re fitted and very well presented grey family bathroom suite.

Total floor area 50.5 sq.m. (543 sq.ft.) approx

This Floor Plan is for illustration purposes only and may not be representative of the property. The position and size of doors, win and other features are approximate. Unauthorized reproduction prohibited. © ProperhiBCX