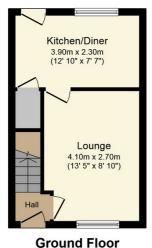

In brief on the ground floor the property comprises of; entrance hallway, very well presented living room and kitchen / dining area with direct access to rear garden.

Upstairs you have two good sized bedrooms, the master being a good double and bedroom two a good sized single / nursery / study along with a recently re fitted and very well presented grey family bathroom suite.

Floor area 25.2 sq.m. (272 sq.ft.) approx

**First Floor**Floor area 25.2 sq.m. (272 sq.ft.) approx

- Modern Semi Detached House
- Two Berooms
- Living Room
- Kitchen / Dining Area
- Enclosed Rear Garden
- Allocated Parking For Two Cars
- Double Glazed & Gas Centrally Heated
- Ideal First Time Buy
- Close To All Local Amenities
- EPC Rating C