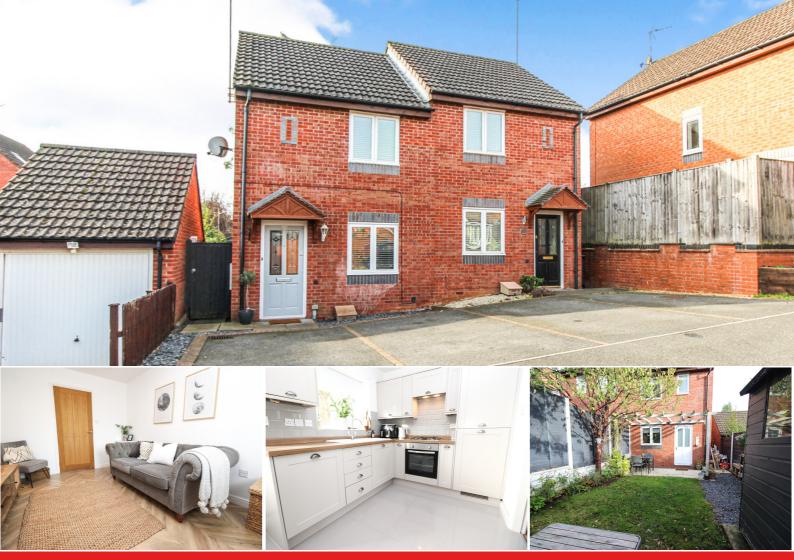

## 4 Mill Pond Meadows, Leamington Spa

## \*\*\* MODERN PROPERTY THATS IDEAL FOR FIRST TIME BUYERS AS CLOSE TO ALL LOCAL AMENITIES \*\*\*

This property is close to schools, parks, local amenities, a few mins drive from Leamington Spa Town Centre and is conveniently located for the M40 motorway network, train station and all major transport links.

In brief on the ground floor the property comprises of; entrance hallway, very well presented living room and kitchen / dining area with direct access to rear garden.

Upstairs you have two good sized bedrooms, the master being a good double and bedroom two a good sized single / nursery / study along with a recently re fitted and very well presented grey family bathroom suite.

Further benefits include a well presented south facing rear garden which is mainly laid to lawn with a small patio area off the kitchen.

The property has gas central heating and double glazing throughout and two allocated parking spaces to the front.