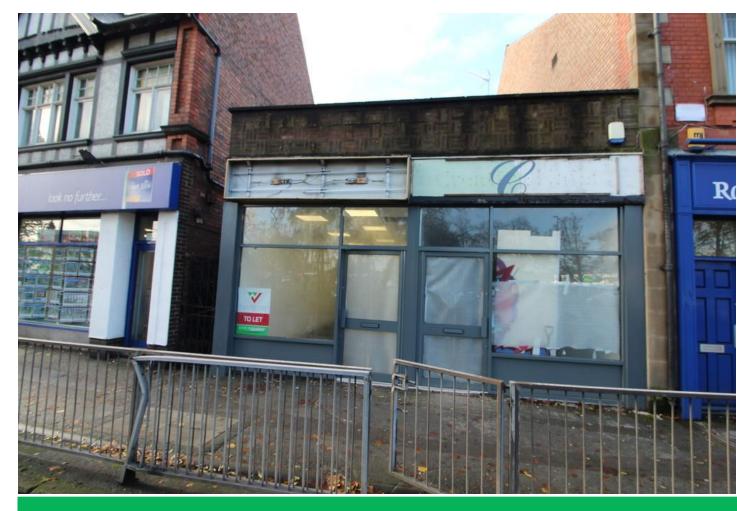

# 9 Derby Road | Long Eaton | Nottingham | NG10 1LU

Recently refurbished single storey shop in prominent, popular main road location facing Long Eaton Green. Internal frontage of 3m, large window display areas, total depth including rear office & kitchen of 12.66m. Existing A1 Retail – change of use possible. £500.00 Deposit. Available immediately.

Location The shop is in a prominent and very popular main road location facing Long Eaton Green, opposite the Town Hall.

Description Recently refurbished throughout single storey shop, with good frontage of approximately 3m internally,

large window display areas, and total depth including rear office and kitchen of 12.66m

Accommodation Each shop has an internal frontage of approximately 3mw ith maximum internal depth 12.66m approx.

The shop has a new aluminium shop front, newly carpeted and recently decorated. There are large window display areas and many double power points with excellent natural and artificial light available. To the rear is a storewith kitchen area, stainless steel sink and drainer unit, hot water heater, and back door to outside. Rear yard with access to a small outside store and outside toilet.