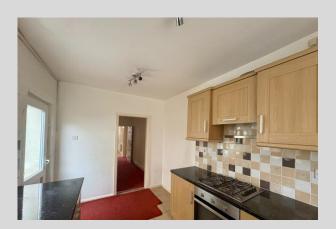

KITCHEN 13' 1" x 8' 0" (4.01m x 2.46m) Double glazed uPVC window to the side and rear, side door leading to garden.

Under and over counter storage cupboards, sink with drainer and tap. Gas hob with electric oven, tiled

splashbacks and flooring, space for washing machine.

BEDROOM ONE 12' 2" x 12' 1" (3.72m x 3.70m) Double glazed uPVC window to the front, carpet and radiator.

BEDROOM TWO 12' 4" x 9' 2" (3.78m x 2.80m) Double glazed uPVC window to the front, carpet, radiator and over stairs storage cupboard.