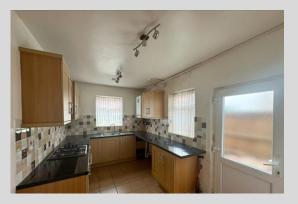

KITCHEN 13' 1" x 8' 0" (4.01m x 2.46m) Double glazed uPVC window to the side and rear, side door leading to garden.

Under and over counter storage cupboards, sink with drainer and tap. Gas hob with electric oven, tiled

splashbacks and flooring, space for washing machine.

BEDROOM ONE 12' 2" x 12' 1" (3.72m x 3.70m) Double glazed uPVC window to the front, carpet and radiator.

BEDROOM TWO 12' 4" x 9' 2" (3.78m x 2.80m) Double glazed uPVC window to the front, carpet, radiator and over stairs storage cupboard.