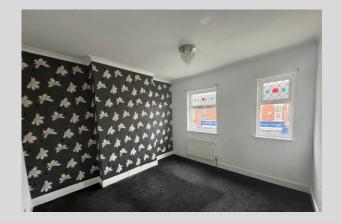

splashbacks and flooring, space for washing machine.

BEDROOM ONE 12' 2" x 12' 1" (3.72m x 3.70m) Double glazed uPVC window to the front, carpet and radiator.

BEDROOM TWO 12' 4" x 9' 2" (3.78m x 2.80m) Double glazed uPVC window to the front, carpet, radiator and over stairs storage cupboard.