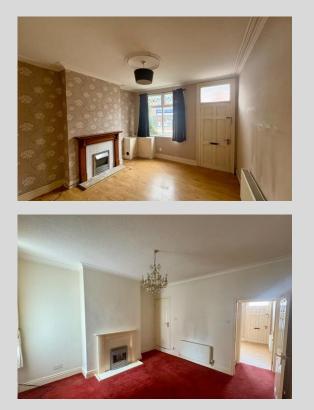

LIVING ROOM 12' 2" x 12' 1" (3.72m x 3.70m) Double glazed uPVC window to the front, laminate flooring, electric fire.

DINING ROOM 12' 1" x 12' 1" (3.70m x 3.70m) Double glazed uPVC window to the rear, carpet , radiator, electric fire,