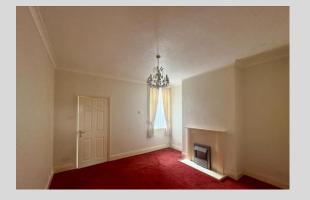

LIVING ROOM 12' 2" x 12' 1" (3.72m x 3.70m) Double glazed uPVC window to the front, laminate flooring, electric fire.

DINING ROOM 12' 1" x 12' 1" (3.70m x 3.70m) Double glazed uPVC window to the rear, carpet , radiator, electric fire,