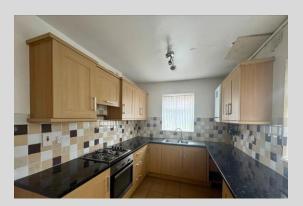

KITCHEN 13' 1" x 8' 0" (4.01m x 2.46m) Double glazed uPVC window to the side and rear, side door leading to garden.

Under and over counter storage cupboards, sink with drainer and tap. Gas hob with electric oven, tiled

splashbacks and flooring, space for washing machine.

BEDROOM ONE 12' 2" x 12' 1" (3.72m x 3.70m) Double glazed uPVC window to the front, carpet and radiator.

BEDROOM TWO 12' 4" x 9' 2" (3.78m x 2.80m) Double glazed uPVC window to the front, carpet, radiator and over stairs storage cupboard.