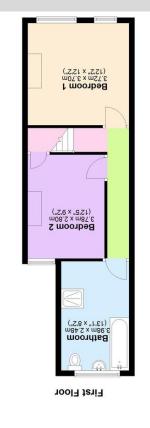

splashbacks and flooring, space for washing machine.

BEDROOM ONE 12' 2" x 12' 1" (3.72m x 3.70m) Double glazed uPVC window to the front, carpet and radiator.

BEDROOM TWO 12' 4" x 9' 2" (3.78m x 2.80m) Double glazed uPVC window to the front, carpet, radiator and over stairs storage cupboard.

BATHROOM 13' 0" x 8' 1" (3.98m x 2.48m) Double glazed uPVC window to the rear, Four piece suite including panelled bath, separate shower with enclosure, WC and sink with pedestal. Vinyl flooring and towel radiator.