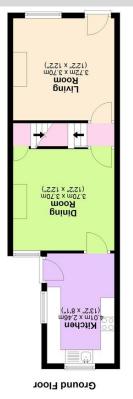

LIVING ROOM 12' 2" x 12' 1" (3.72m x 3.70m) Double glazed uPVC window to the front, laminate flooring, electric fire.

DINING ROOM 12' 1" x 12' 1" (3.70m x 3.70m) Double glazed uPVC window to the rear, carpet , radiator, electric fire,

KITCHEN 13' 1" x 8' 0" (4.01m x 2.46m) Double glazed uPVC window to the side and rear, side door leading to garden.

Under and over counter storage cupboards, sink with drainer and tap. Gas hob with electric oven, tiled