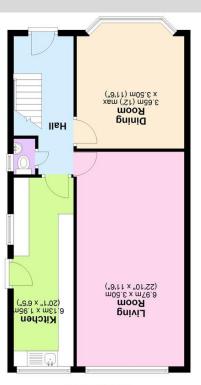

DINING ROOM: 11' 5" x 11' 11" (3.50m x 3.65m) Double glazed uPVC bay window to the front, carpet, fireplace and radiator.

LIVING ROOM:  $11' 5'' \times 22' 10'' (3.50m \times 6.97m)$  Double glazed uPVC window to the rear, carpet and two radiators.

KITCHEN: 6' 4" x 20' 1" (1.95m x 6.13m) Double glazed uPVC window to rear and side and door to side. Fitted kitchen including under and over storage cupboards, sink and boiler.

WC: Window to the side, WC and sink.