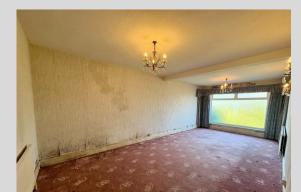

DINING ROOM: 11' 5" x 11' 11" (3.50m x 3.65m) Double glazed uPVC bay window to the front, carpet, fireplace and radiator.

LIVING ROOM:  $11' 5'' \times 22' 10'' (3.50m \times 6.97m)$  Double glazed uPVC window to the rear, carpet and two radiators.