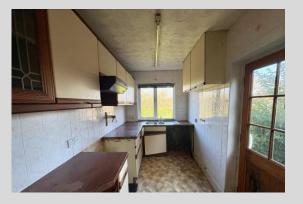

KITCHEN: 6' 4" x 20' 1" (1.95m x 6.13m) Double glazed uPVC window to rear and side and door to side. Fitted kitchen including under and over storage cupboards, sink and boiler.

WC: Window to the side, WC and sink.