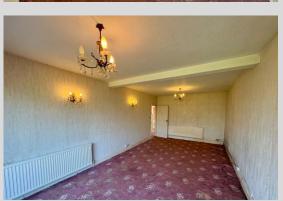

DINING ROOM: 11' 5" x 11' 11" (3.50m x 3.65m) Double glazed uPVC bay window to the front, carpet, fireplace and radiator.

LIVING ROOM:  $11' 5'' \times 22' 10'' (3.50m \times 6.97m)$  Double glazed uPVC window to the rear, carpet and two radiators.