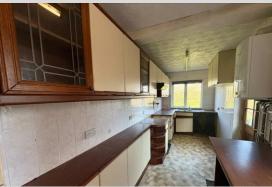

KITCHEN: 6' 4" x 20' 1" (1.95m x 6.13m) Double glazed uPVC window to rear and side and door to side. Fitted kitchen including under and over storage cupboards, sink and boiler.

WC: Window to the side, WC and sink.