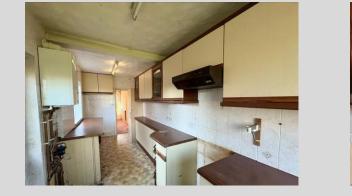

KITCHEN: 6' 4" x 20' 1" (1.95m x 6.13m) Double glazed uPVC window to rear and side and door to side. Fitted kitchen including under and over storage cupboards, sink and boiler.

WC: Window to the side, WC and sink.