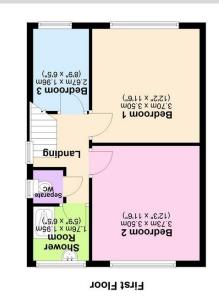

DINING ROOM: 11' 5" x 11' 11" (3.50m x 3.65m) Double glazed uPVC bay window to the front, carpet, fireplace and radiator.

LIVING ROOM:  $11' 5'' \times 22' 10'' (3.50m \times 6.97m)$  Double glazed uPVC window to the rear, carpet and two radiators.

KITCHEN: 6' 4" x 20' 1" (1.95m x 6.13m) Double glazed uPVC window to rear and side and door to side. Fitted kitchen including under and over storage cupboards, sink and boiler.

WC: Window to the side, WC and sink.

BEDROOM ONE: 11' 5" x 12' 1" (3.50m x 3.70m) Double glazed uPVC window to the front, carpet, radiator and fitted wardrobes and draws.

BEDROOM TWO: 11'5" x 12'2" (3.50m x 3.73m) Double glazed uPVC window to the rear, carpet and radiator.