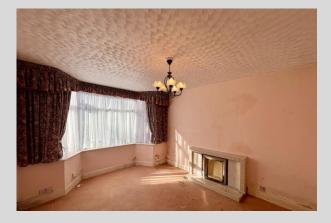

DINING ROOM: 11' 5" x 11' 11" (3.50m x 3.65m) Double glazed uPVC bay window to the front, carpet, fireplace and radiator.

LIVING ROOM:  $11' 5'' \times 22' 10'' (3.50m \times 6.97m)$  Double glazed uPVC window to the rear, carpet and two radiators.