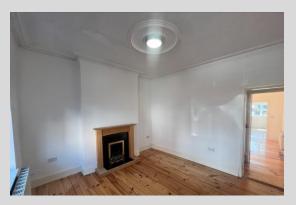

LIVING ROOM: 11' 11" x 11' 5" (3.64m x 3.50m) Double glazed uPVC window to the front, radiator, wooden flooring and gas fire and surround, door to stairs and dining room.

DINING ROOM: 11' 11" x 12' 10" (3.64m x 3.93m) Double glazed uPVC window to the rear, wooden flooring and radiator, door to kitchen, door to understairs storage.