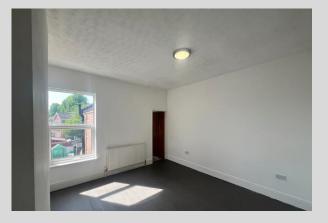

BEDROOM ONE: 11' 11" x 11' 5" (3.64m x 3.50m) Double glazed uPVC window to the front, radiator and carpet.

BEDROOM TWO: 11' 11" x 12' 10" (3.64m x 3.93m) Double glazed uPVC window to the rear, radiator, door to bathroom.