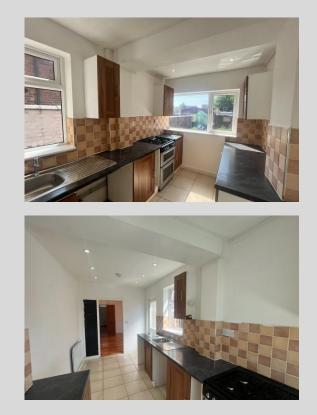

KITCHEN: 6' 11" x 15' 10" (2.11m x 4.84m) Double glazed uPVC window to the rear and door to the side, over and under counter storage units, sink with taps and drainer, space for washing machine, space for fridge/freezer, gas hob and oven.