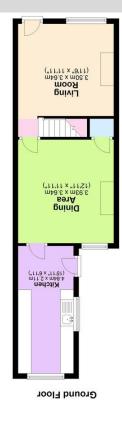

LIVING ROOM: 11' 11" x 11' 5" (3.64m x 3.50m) Double glazed uPVC window to the front, radiator, wooden flooring and gas fire and surround, door to stairs and dining room.

DINING ROOM: 11' 11" x 12' 10" (3.64m x 3.93m) Double glazed uPVC window to the rear, wooden flooring and radiator, door to kitchen, door to understairs storage.

KITCHEN: 6' 11" x 15' 10" (2.11m x 4.84m) Double glazed uPVC window to the rear and door to the side, over and under counter storage units, sink with taps and drainer, space for washing machine, space for fridge/freezer, gas hob and oven.