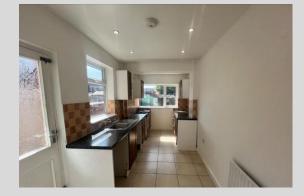

KITCHEN: 6' 11" x 15' 10" (2.11m x 4.84m) Double glazed uPVC window to the rear and door to the side, over and under counter storage units, sink with taps and drainer, space for washing machine, space for fridge/freezer, gas hob and oven.