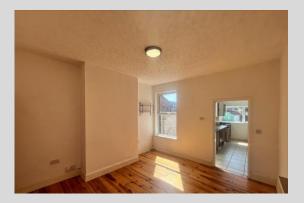

LIVING ROOM: 11' 11" x 11' 5" (3.64m x 3.50m) Double glazed uPVC window to the front, radiator, wooden flooring and gas fire and surround, door to stairs and dining room.

DINING ROOM: 11' 11" x 12' 10" (3.64m x 3.93m) Double glazed uPVC window to the rear, wooden flooring and radiator, door to kitchen, door to understairs storage.