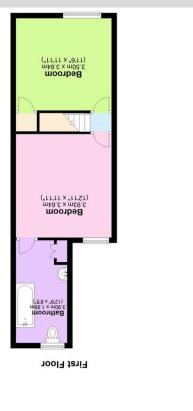

BEDROOM ONE: 11' 11" x 11' 5" (3.64m x 3.50m) Double glazed uPVC window to the front, radiator and carpet.

BEDROOM TWO: 11' 11" x 12' 10" (3.64m x 3.93m) Double glazed uPVC window to the rear, radiator, door to bathroom.

BATHROOM: 9' 10" x 6' 4" (3.00m x 1.95m) Double glazed uPVC window to the rear, fitted suit comprising panelled bath with shower over, low level flush WC, pedestal sink, radiator and airing cupboard.

OUTSIDE: To the front of the property is on street parking, and side access to the rear of the property. The rear garden is partly patio and grass.