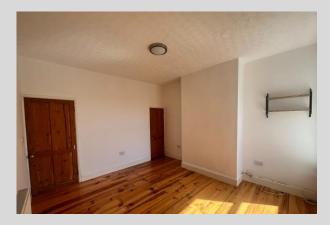

LIVING ROOM: 11' 11" x 11' 5" (3.64m x 3.50m) Double glazed uPVC window to the front, radiator, wooden flooring and gas fire and surround, door to stairs and dining room.

DINING ROOM: 11' 11" x 12' 10" (3.64m x 3.93m) Double glazed uPVC window to the rear, wooden flooring and radiator, door to kitchen, door to understairs storage.

BEDROOM ONE: 11' 11" x 11' 5" (3.64m x 3.50m) Double glazed uPVC window to the front, radiator and carpet.

BEDROOM TWO: 11' 11" x 12' 10" (3.64m x 3.93m) Double glazed uPVC window to the rear, radiator, door to bathroom.